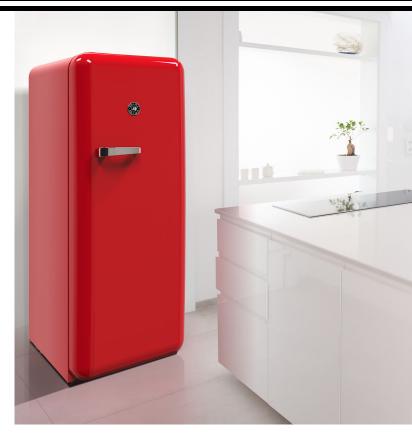

## Brama Retro Refrigerator (Red)

**BR-RETRO-01-R** 

Keep all of your goods at the perfect serving temperature with the Brama Retro Refrigerator. This unit features a top freezer, interior light, open storage with 4 pull-out shelves including one metal wire racking, bottom bulk storage, and 4 rows of small storage behind the door. The red, rounded exterior with solid steel door gives a retro and modern look and makes a perfect addition to any space.

## Features:

- · Retro design in red
- Also available in black and white
- Freestanding refrigerator for all goods
- Solid, rounded door with cabinet body
- Temperature control and interior light
- 4 adjustable shelves, including 1 metal wire shelf
- Top freezer and bottom bulk storage
- · Four rows of small storage behind door
- Cooler Temperature Range: 32° 50°F
- Freezer Temperature Range: -13° 5°F
- Volume Capacity: 281L
- Dimensions: 24"W x 24 2/5"D x 60"H
- Bottle capacity is approximate, not all bottles will fit all racks.