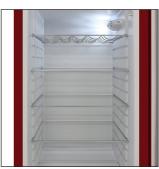

## Brama Retro Refrigerator (Red)

**BR-RETRO-01-R** 

Keep all of your goods at the perfect serving temperature with the Brama Retro Refrigerator. This unit features a top freezer, interior light, open storage with 4 pull-out shelves including one metal wire racking, bottom bulk storage, and 4 rows of small storage behind the door. The red, rounded exterior with solid steel door gives a retro and modern look and makes a perfect addition to any space.

## Features:

- · Retro design in red
- Also available in black and white
- Freestanding refrigerator for all goods
- Solid, rounded door with cabinet body
- Temperature control and interior light
- 4 adjustable shelves, including 1 metal wire shelf
- Top freezer and bottom bulk storage
- · Four rows of small storage behind door
- Cooler Temperature Range: 32° 50°F
- Freezer Temperature Range: -13° 5°F
- Volume Capacity: 281L
- Dimensions: 24"W x 24 2/5"D x 60"H
- Bottle capacity is approximate, not all bottles will fit all racks.

Control Panel and Light

Interior Shelves

Ice Storage Box

**Door Shelves**