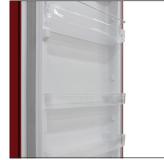

## Brama Retro Refrigerator (Red)

**BR-RETRO-01-R** 

Keep all of your goods at the perfect serving temperature with the Brama Retro Refrigerator. This unit features a top freezer, interior light, open storage with 4 pull-out shelves including one metal wire racking, bottom bulk storage, and 4 rows of small storage behind the door. The red, rounded exterior with solid steel door gives a retro and modern look and makes a perfect addition to any space.

## Features:

- · Retro design in red
- Also available in black and white
- Freestanding refrigerator for all goods
- Solid, rounded door with cabinet body
- Temperature control and interior light
- 4 adjustable shelves, including 1 metal wire shelf
- Top freezer and bottom bulk storage
- · Four rows of small storage behind door
- Cooler Temperature Range: 32° 50°F
- Freezer Temperature Range: -13° 5°F
- Volume Capacity: 281L
- Dimensions: 24"W x 24 2/5"D x 60"H
- Bottle capacity is approximate, not all bottles will fit all racks.

Control Panel and Light

Interior Shelves

Ice Storage Box

**Door Shelves**