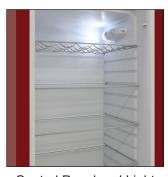

## Brama Retro Refrigerator (Red)

**BR-RETRO-01-R** 

Keep all of your goods at the perfect serving temperature with the Brama Retro Refrigerator. This unit features a top freezer, interior light, open storage with 4 pull-out shelves including one metal wire racking, bottom bulk storage, and 4 rows of small storage behind the door. The red, rounded exterior with solid steel door gives a retro and modern look and makes a perfect addition to any space.

## Features:

- · Retro design in red
- Also available in black and white
- Freestanding refrigerator for all goods
- Solid, rounded door with cabinet body
- Temperature control and interior light
- 4 adjustable shelves, including 1 metal wire shelf
- Top freezer and bottom bulk storage
- · Four rows of small storage behind door
- Cooler Temperature Range: 32° 50°F
- Freezer Temperature Range: -13° 5°F
- Volume Capacity: 281L
- Dimensions: 24"W x 24 2/5"D x 60"H
- Bottle capacity is approximate, not all bottles will fit all racks.

Control Panel and Light

Interior Shelves

Ice Storage Box

**Door Shelves**