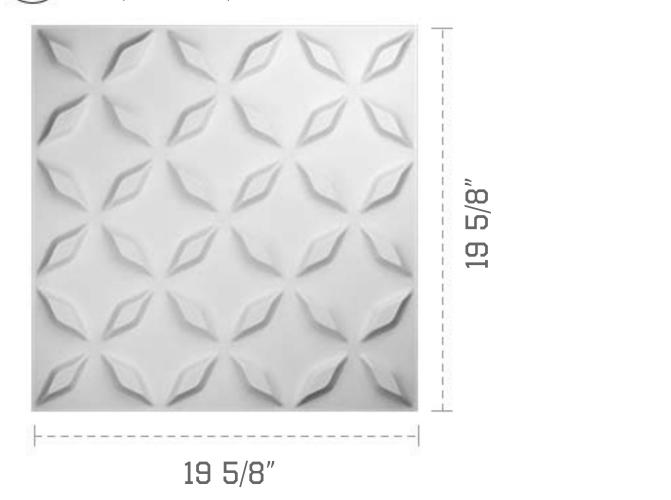

## 19 5/8"W X 19 5/8"H DELFINA ENDURAWALL DECORATIVE 3D WALL PANEL, WHITE

1" PROFILE

EKENA MILLWORK 2300 WEST MAIN ST. CLARKSVILLE, TX 75426 TOLL FREE: 866-607-0453 WWW.EKENAMILLWORK.COM

## NOTES:

**FRONT** 

- 1. INSTALLATION TO BE COMPLETED IN ACCORDANCE WITH MANUFACTURER'S SPECIFICATIONS.
- 2. DO NOT SCALE DRAWING.
- 3. THIS DRAWING IS INTENDED FOR USE BY ARCHITECTS, ENGINEERS, CONTRACTORS, CONSULTANTS AND DESIGN PROFESSIONALS FOR PLANNING PURPOSES ONLY. THIS DRAWING MAY NOT BE USED FOR CONSTRUCTION.
- 4. ALL INFORMATION CONTAINED HEREIN WAS CURRENT AT THE TIME OF DEVELOPMENT BUT MUST BE REVIEWED AND APPROVED BY THE PRODUCT MANUFACTURER TO BE CONSIDERED ACCURATE. REVISION DATE: 4/19/2021