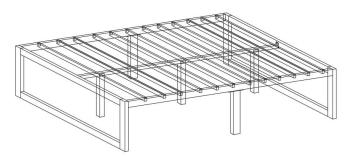

Thank you for your purchase!



# 14 Inch Queen Size Metal Platform Bed Frame

# ASSEMBLY INSTRUCTIONS

#### **Before You Begin:**

Please identify all component parts and hardware pieces required before you begin. Carefully remove all of the components from the packaging and set aside for assembly. Assemble on a soft surface to prevent scratching during assembly.

### Caution:

Tighten all components securely before use. Failure to do so may result in personal injury. DO NOT use any sharp objects to open plastic wrapped components as damage to product or componenets may result.

## Warning:

CHOKING HAZARD - Small Parts. Adult Assembly Required.

DO NOT ALLOW CHILDREN TO CLIMB OFURNITURE