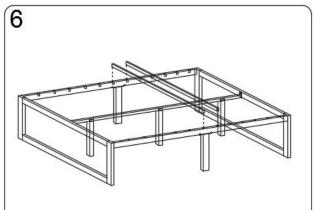

Thank you for your purchase!



# 14 Inch Queen Size Metal Platform Bed Frame

# ASSEMBLY INSTRUCTIONS

#### **Before You Begin:**

Please identify all component parts and hardware pieces required before you begin. Carefully remove all of the components from the packaging and set aside for assembly. Assemble on a soft surface to prevent scratching during assembly.

### Caution:

Tighten all components securely before use. Failure to do so may result in personal injury. DO NOT use any sharp objects to open plastic wrapped components as damage to product or componenets may result.

## Warning:

CHOKING HAZARD - Small Parts. Adult Assembly Required.

DO NOT ALLOW CHILDREN TO CLIMB OFURNITURE