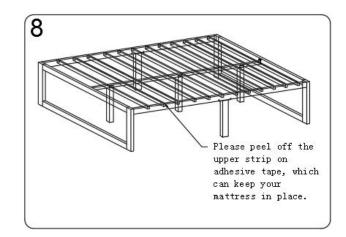

Thank you for your purchase!



# 14 Inch Queen Size Metal Platform Bed Frame

# ASSEMBLY INSTRUCTIONS

#### **Before You Begin:**

Please identify all component parts and hardware pieces required before you begin. Carefully remove all of the components from the packaging and set aside for assembly. Assemble on a soft surface to prevent scratching during assembly.

### Caution:

Tighten all components securely before use. Failure to do so may result in personal injury. DO NOT use any sharp objects to open plastic wrapped components as damage to product or componenets may result.

## Warning:

CHOKING HAZARD - Small Parts. Adult Assembly Required.

DO NOT ALLOW CHILDREN TO CLIMB OFURNITURE