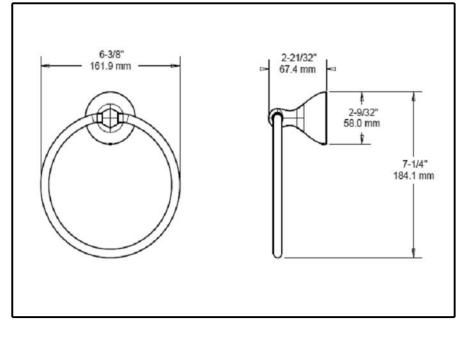

ACCESSORIES

- Amesbury<sup>™</sup> Bath collection
- Towel Ring

Submitted Model No.: \_\_\_\_