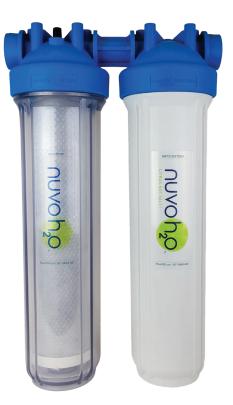

## **COMPACT DESIGN**

Fits almost anywhere

Manor Duo Water System
Part #DPNCB

|                                         | NUVOH20<br>DUO | SALT<br>SOFTENER | WATER CONDITIONER MAGNETS & ELECTRIC |
|-----------------------------------------|----------------|------------------|--------------------------------------|
| EFFECTIVE                               |                |                  |                                      |
| Prevents Scale Buildup                  | $\checkmark$   | <b>~</b>         | <b>\</b>                             |
| Removes Existing Scale                  | $\checkmark$   |                  | <b>✓</b>                             |
| 3rd Party Tested & Proven Effective     | $\checkmark$   | <b>✓</b>         |                                      |
| Filters for Taste and Odors             | $\checkmark$   |                  | <b>/</b>                             |
| Filters Chlorine                        | $\checkmark$   |                  | <b>/</b>                             |
| ECO-FRIENDLY                            |                |                  |                                      |
| No Salt (Sodium & Potassium Chloride)   | $\checkmark$   |                  | <b>✓</b>                             |
| No Wasted Water                         | $\checkmark$   |                  |                                      |
| No Electricity                          | $\checkmark$   |                  |                                      |
| Not Harmful to the Environment          | $\checkmark$   |                  | <b>/</b>                             |
| Protects and Extends Life of Appliances | $\checkmark$   | <b></b>          | <b>/</b>                             |
| GOOD FOR YOU                            |                |                  |                                      |
| Leaves in Beneficial Minerals (Mg & Ca) | $\checkmark$   |                  | <b>/</b>                             |
| Hair & Skin Softer and Healthier        | $\checkmark$   | <b>✓</b>         | <b>✓</b>                             |
| No Slimy Feeling in the Shower          | $\checkmark$   |                  | <b>✓</b>                             |
| No Additional Sodium                    | $\checkmark$   |                  | <b>/</b>                             |
| EASY INSTALLATION                       |                |                  |                                      |
| No Back Flush                           | $\checkmark$   |                  |                                      |
| Compact Size                            | $\checkmark$   |                  |                                      |
| No Electricity Required                 | <b>✓</b>       |                  |                                      |
| No Calibration Required                 | <b>✓</b>       |                  |                                      |
| Easy Maintanance                        | $\checkmark$   |                  | <b>/</b>                             |