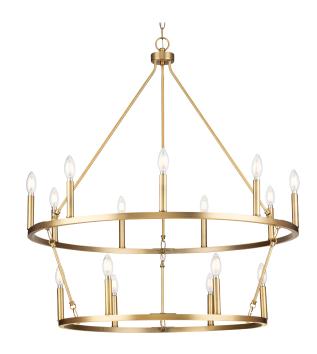

## Gilliam

Gilliam Collection Fifteen-Light Vintage Brass New Traditional Chandelier

Category: Chandeliers Finish: Vintage Brass (Plated) **Construction:** Steel Construction

Diameter: 35-1/2 in Height: 38-3/8 in Overall Ht. W/Chain: 101-1/2 in

| MOUNTING                                                                          | ELECTRICAL               | LAMPING                                                                  | ADDITIONAL INFORMATION    |
|-----------------------------------------------------------------------------------|--------------------------|--------------------------------------------------------------------------|---------------------------|
| Ceiling Chain                                                                     | 15 feet of wire supplied | (15) Candelabra Base (E12)<br>Socket                                     | cULus Dry Location Listed |
| 1/4 IP mounting plate for outlet box included                                     | 120 VAC                  | Lamp Type B10                                                            | 1-year Limited Warranty   |
| 5 feet of 9 Gauge chain supplied with quick link                                  |                          | Incandescent: 60-watt MAX per<br>socket<br>LED: 12.5-watt MAX per socket |                           |
| Canopy covers a standard 4"<br>recessed outlet box: 5" W., 0.81"<br>ht., 5" depth |                          | Fully dimmable with dimmable bulbs                                       |                           |