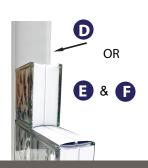

## ProVantage 3-in Series Glass Block Installation System

- · Mortar Free Method, Install With Glass Block Silicone
- Finish Joints Using Silicone or Grout
- Components Include: Horizontal Spacer, Vertical Spacer, Silicone, Vertical Half Spacer, Perimeter Channel or Framing Anchor

- 3-in Thick A Horizontal Spacer Model #: 3INTRACK
- 3-in Thick **Vertical Spacer** Model # PVVERSPB3
- **Redi2Bond Silicone** Model #: R2BSIL

- 3-in Thick **Perimeter Channel** Model #: VCHAN3
- 3-in Thick **Vertical Half Spacer** Model #: PVHALF3
- 3-in Thick **Framing Anchor** Model #: ANCP3