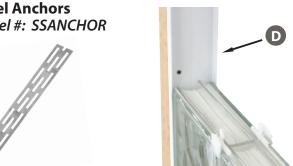

**Mortar Spacers** Model #: SPACERGBU

3-in Thick **Perimeter Channel** Model #: VCHAN3

**Panel Anchors** Model #: SSANCHOR