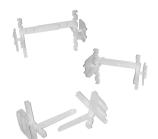

**Mortar Spacers** Model #: SPACERGBU

3-in Thick **Perimeter Channel** Model #: VCHAN3

**Panel Anchors** Model #: SSANCHOR