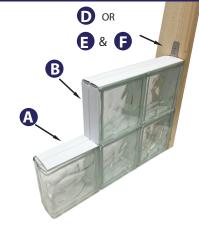

## ProVantage 3-in Series Glass Block Installation System

- · Mortar Free Method, Install With Glass Block Silicone
- Finish Joints Using Silicone or Grout
- Components Include: Horizontal Spacer, Vertical Spacer, Silicone, Vertical Half Spacer, Perimeter Channel or Framing Anchor

- 3-in Thick A Horizontal Spacer Model #: 3INTRACK
- 3-in Thick **Vertical Spacer** Model # PVVERSPB3
- **Redi2Bond Silicone** Model #: R2BSIL

- 3-in Thick **Perimeter Channel** Model #: VCHAN3
- 3-in Thick **Vertical Half Spacer** Model #: PVHALF3
- 3-in Thick **Framing Anchor** Model #: ANCP3