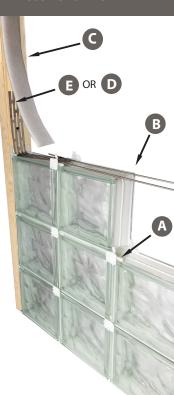

## ProVantage 3-in Series Glass Block Installation System

- · Mortar Free Method, Install With Glass Block Silicone
- Finish Joints Using Silicone or Grout
- Components Include: Horizontal Spacer, Vertical Spacer, Silicone, Vertical Half Spacer, Perimeter Channel or Framing Anchor

- 3-in Thick A Horizontal Spacer Model #: 3INTRACK
- 3-in Thick **Vertical Spacer** Model # PVVERSPB3
- **Redi2Bond Silicone** Model #: R2BSIL

- 3-in Thick **Perimeter Channel** Model #: VCHAN3
- 3-in Thick **Vertical Half Spacer** Model #: PVHALF3
- 3-in Thick **Framing Anchor** Model #: ANCP3