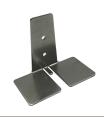

**Mortar Spacers** Model #: SPACERGBU

3-in Thick **Perimeter Channel** Model #: VCHAN3

**Panel Anchors** Model #: SSANCHOR