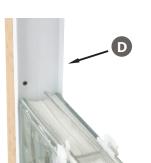

**Mortar Spacers** Model #: SPACERGBU

3-in Thick **Perimeter Channel** Model #: VCHAN3

**Panel Anchors** Model #: SSANCHOR