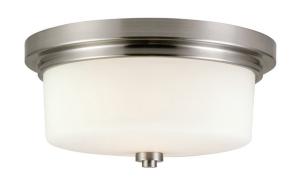

## Aubrey Two-Light Flush Mount Ceiling Light Satin Nickel

## **SPECIFICATIONS**

MOUNTING: Flush Mount

SLOPED CEILING ADAPTABLE: No

**LAMPTYPE I:** 2 lamps 60W Incandescent

BULB INCLUDED: No
WATTS PER BULB: 60W
TOTAL WATTAGE: 120W
DIMMABLE: Yes

MATERIAL CONSTRUCTION: Steel