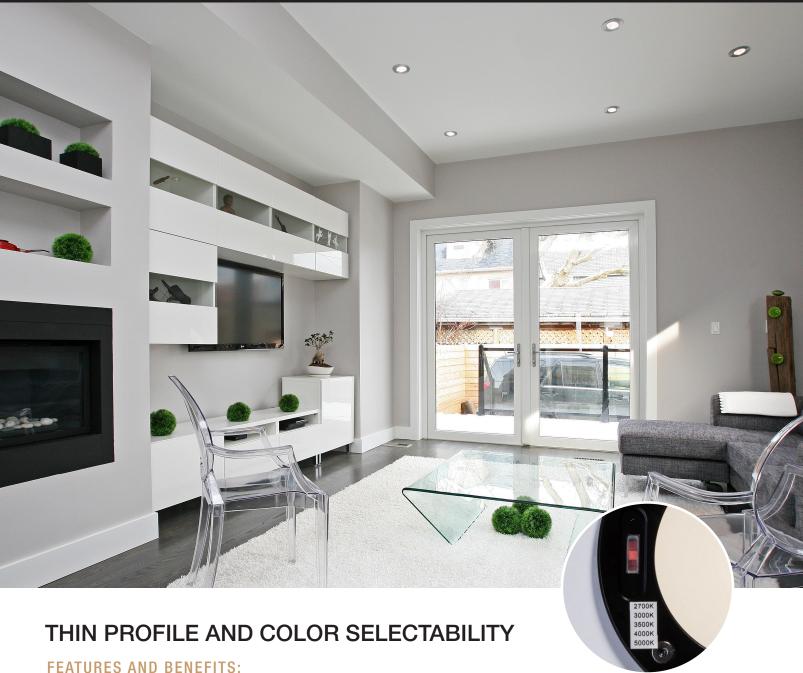

# TRENZ | THINLED CCT

- Selectable CCT, adjustable from below the ceiling (27 K, 30 K, 35 K, 40 K, 50 K)
- Trims magnetically snap on
- Low profile
- **Budget friendly**
- Ideal for residential spaces with low above ceiling space

## THINLED CCT

ThinLED CCT provides efficient output with a thin profile for lower above ceiling applications and the ability to select the color temperature on site.