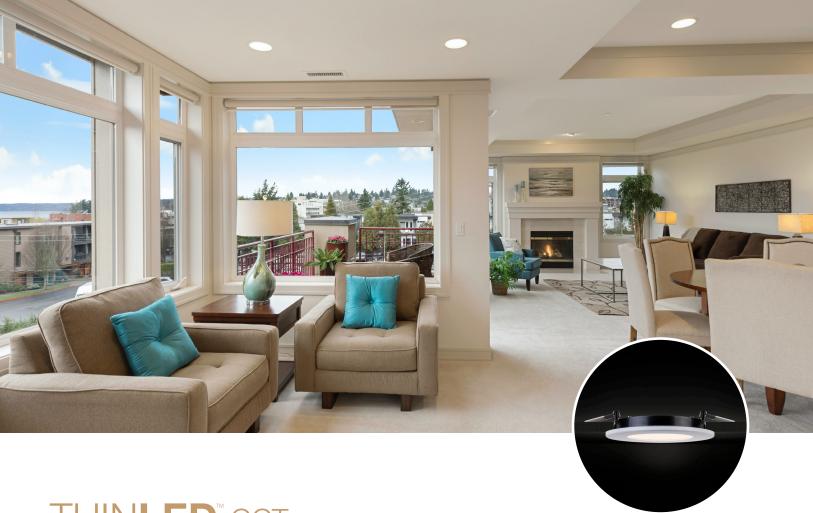

# TRENZ | THINLED CCT

- Selectable CCT, adjustable from below the ceiling (27 K, 30 K, 35 K, 40 K, 50 K)
- Trims magnetically snap on
- Low profile
- **Budget friendly**
- Ideal for residential spaces with low above ceiling space

## THINLED CCT

ThinLED CCT provides efficient output with a thin profile for lower above ceiling applications and the ability to select the color temperature on site.