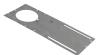

#### **ACCESSORIES**

TL4020 4" PRE-MOUNTING PLATE FOR ROUND TRIM

TL6020 6" PRE-MOUNTING PLATE FOR ROUND TRIM

VBE-3 VAPOR BARRIER EXTENDER. FOR USE IN REMODEL. PREVENTS AIR LEAKAGE FROM ENTERING ATTIC