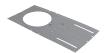

#### **ACCESSORIES**

TL4020 4" PRE-MOUNTING PLATE FOR ROUND TRIM

TL6020 6" PRE-MOUNTING PLATE FOR ROUND TRIM

VBE-3 VAPOR BARRIER EXTENDER. FOR USE IN REMODEL. PREVENTS AIR LEAKAGE FROM ENTERING ATTIC