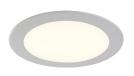

# TRENZ | THINLED CCT

- Selectable CCT, adjustable from below the ceiling (27 K, 30 K, 35 K, 40 K, 50 K)
- Trims magnetically snap on
- Low profile
- **Budget friendly**
- Ideal for residential spaces with low above ceiling space

## THINLED CCT

ThinLED CCT provides efficient output with a thin profile for lower above ceiling applications and the ability to select the color temperature on site.