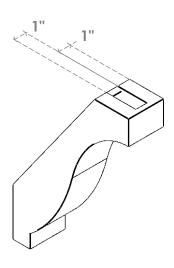

## ITEM NUMBER: BRCURO030X10000X14000BKRRCPR

3"W X 10"D X 14"H BAKER ROUGH CEDAR WOODGRAIN OPEN TIMBERTHANE BRACE, PRIMED TAN

SIDE PROFILE

**FRONT PROFILE** 

**ISOMETRIC** 

GENERATED DATE: 04/05/2023

**EKENA MILLWORK** 2300 WEST MAIN ST. CLARKSVILLE, TX 75426 TOLL FREE: 866-607-0453 WWW.EKENAMILLWORK.COM