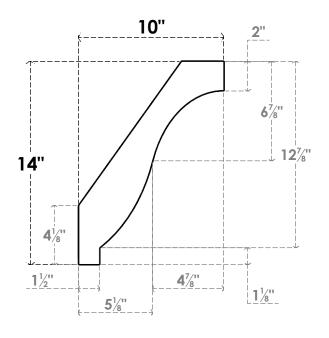

## ITEM NUMBER: BRCURO030X10000X14000BKRRCPR

3"W X 10"D X 14"H BAKER ROUGH CEDAR WOODGRAIN OPEN TIMBERTHANE BRACE, PRIMED TAN

SIDE PROFILE

**FRONT PROFILE** 

**ISOMETRIC** 

GENERATED DATE: 04/05/2023

**EKENA MILLWORK** 2300 WEST MAIN ST. CLARKSVILLE, TX 75426 TOLL FREE: 866-607-0453 WWW.EKENAMILLWORK.COM