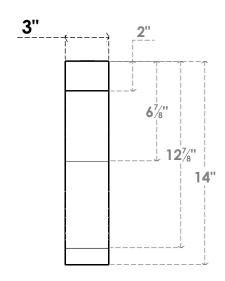

## ITEM NUMBER: BRCURO030X10000X14000BKRRCPR

3"W X 10"D X 14"H BAKER ROUGH CEDAR WOODGRAIN OPEN TIMBERTHANE BRACE, PRIMED TAN

SIDE PROFILE

**FRONT PROFILE** 

**ISOMETRIC** 

GENERATED DATE: 04/05/2023

**EKENA MILLWORK** 2300 WEST MAIN ST. CLARKSVILLE, TX 75426 TOLL FREE: 866-607-0453 WWW.EKENAMILLWORK.COM