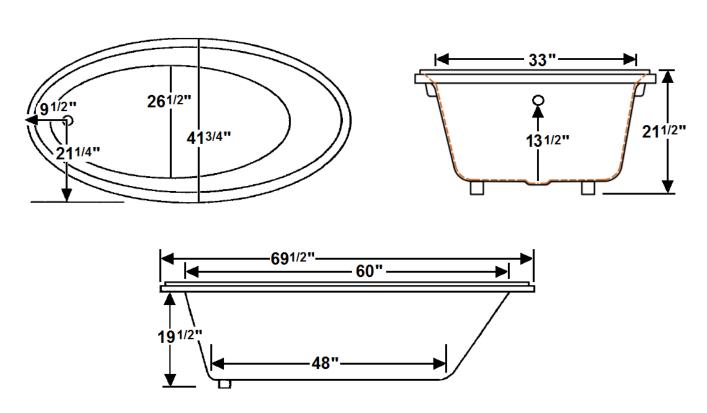

# \*All dimensions are +/- 1/2" and subject to change without notice\* Confirm specifications before installation

### **Technical Information**

Weight: 100 lbs.

Water Depth to Overflow: 13 1/2"

Water Capacity: 65 gal.

• Sump Dimension: 48" x 29"