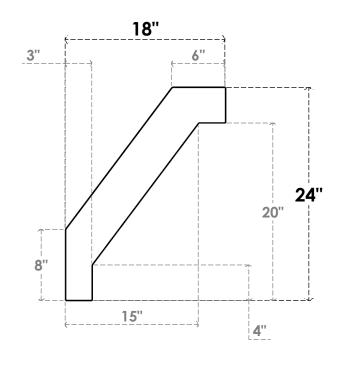

## ITEM NUMBER: BRCURO030X18000X24000BURRCPR

3"W X 18"D X 24"H BURLINGTON ROUGH CEDAR WOODGRAIN OPEN TIMBERTHANE BRACE, PRIMED TAN

SIDE PROFILE

**FRONT PROFILE** 

**ISOMETRIC** 

GENERATED DATE: 04/05/2023

**EKENA MILLWORK** 2300 WEST MAIN ST. CLARKSVILLE, TX 75426 TOLL FREE: 866-607-0453 WWW.EKENAMILLWORK.COM