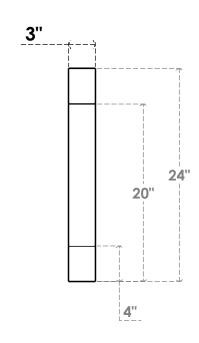

## ITEM NUMBER: BRCURO030X18000X24000BURRCPR

3"W X 18"D X 24"H BURLINGTON ROUGH CEDAR WOODGRAIN OPEN TIMBERTHANE BRACE, PRIMED TAN

SIDE PROFILE

**FRONT PROFILE** 

**ISOMETRIC** 

GENERATED DATE: 04/05/2023

**EKENA MILLWORK** 2300 WEST MAIN ST. CLARKSVILLE, TX 75426 TOLL FREE: 866-607-0453 WWW.EKENAMILLWORK.COM