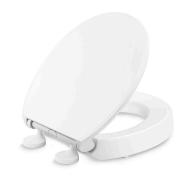

# **KOHLER**<sub>®</sub>

Figure® Elevated Quiet-Close™ round-front toilet seat K-27784

### Features

- 2-1/2" (64 mm) raised seating surface provides a more comfortable height for those with limited mobility
- Eye-pleasing design mimics a conventional toilet seat, with no unattractive riser to detract from your bathroom decor
- Round closed-front seat
- Fits most round-front toilets
- Contoured seat for user comfort
- Grip-Tight installation hardware makes it easy to fasten the seat everything is done from above the bowl
- Quick-Release<sup>™</sup> functionality allows seat to be removed easily from toilet for convenient cleaning
- Grip-Tight bumpers hold seat firmly in place
- Quiet-Close<sup>™</sup> elongated lid and seat prevents slamming

### Material

Plastic construction

### Installation

- Installs easily and securely onto your existing toilet bowl
- For residential use only