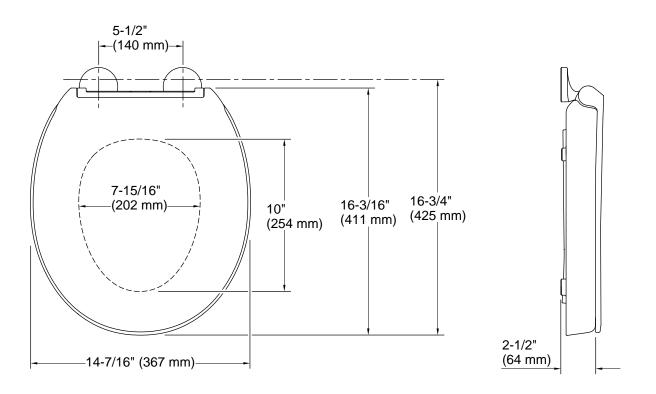

## Figure® Elevated Quiet-Close™ round-front toilet seat K-27784

## **Technical Information**

All product dimensions are nominal.Seat shape type:Round-frontSeat front type:Closed-frontSeat-mounting<br/>holes:5-1/2" (140 mm)