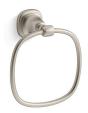

#### **Features**

Coordinates with other products in the Florez collection

#### Materia

- Premium metal construction for durability and reliability
- KOHLER® finishes resist corrosion and tarnishing

#### Available Colors/Finishes

Color tiles intended for reference only.

| Color | Code | Description             |
|-------|------|-------------------------|
|       | BN   | Vibrant® Brushed Nickel |
|       | BI   | Matte Black             |