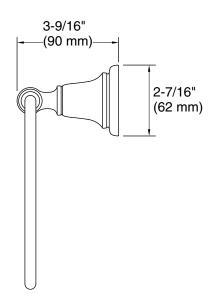

## **Technical Information**

All product dimensions are nominal.

Material: Zinc, Stainless Steel