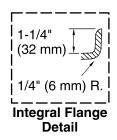

## **Features**

- Molded lumbar support offers extra comfort while bathing.
- Slotted overflow allows for deep soaking.
- Integral apron creates a clean, finished look.
- Integral flange helps prevent water from seeping behind wall and simplifies alcove installation.
- Textured bottom surface.
- Right-hand drain.
- Requires K-7271 or K-7272 Clearflo slotted overflow bath drain (sold separately).