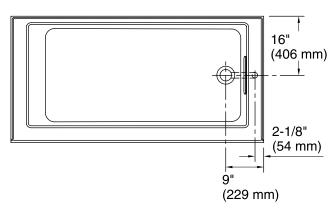

# **Underscore® Rectangle**

5' Bath **K-1957-RA** 

No change in measurements if connected with drain illustrated. (K-7272)

## **Technical Information**

All product dimensions are nominal.

Installation: Three-wall alcove

Drain location: Right

Basin area, bottom: 46-1/4" x 22" (1175 mm x 559 mm)
Basin area, top: 52" x 24" (1321 mm x 610 mm)

 Weight:
 105 lbs (47.6 kg)

 Minimum floor load:
 56 lbs/ft² (273.4 kg/m²)

 Water depth:
 15-1/2" (394 mm)

 Water capacity:
 68 gal (257.4 L)

 Minimum flat for door:
 2-3/4" (70 mm)