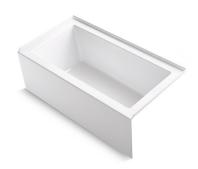

# **Underscore® Rectangle**

5' Bath **K-1957-RA** 

## **Features**

- Molded lumbar support offers extra comfort while bathing.
- Slotted overflow allows for deep soaking.
- Integral apron creates a clean, finished look.
- Integral flange helps prevent water from seeping behind wall and simplifies alcove installation.
- Textured bottom surface.
- Right-hand drain.
- Requires K-7271 or K-7272 Clearflo slotted overflow bath drain (sold separately).