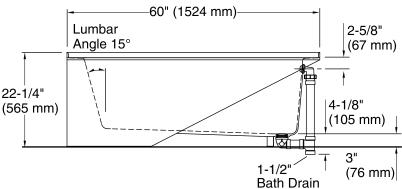

# **Underscore® Rectangle**

5' Bath **K-1957-RA** 

No change in measurements if connected with drain illustrated. (K-7272)

## **Technical Information**

All product dimensions are nominal.

Installation: Three-wall alcove

Drain location: Right

Basin area, bottom: 46-1/4" x 22" (1175 mm x 559 mm)
Basin area, top: 52" x 24" (1321 mm x 610 mm)

 Weight:
 105 lbs (47.6 kg)

 Minimum floor load:
 56 lbs/ft² (273.4 kg/m²)

 Water depth:
 15-1/2" (394 mm)

 Water capacity:
 68 gal (257.4 L)

 Minimum flat for door:
 2-3/4" (70 mm)