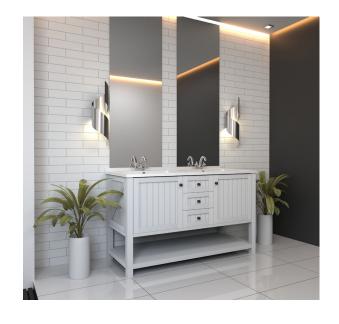

## 3X12 BOUTIQUE CRAFTED WHITE

A Boutique Collection 3x12 subway tile in a warm and welcoming white, will allow you to create new focal points in any space. This tile has a fresh take on a classic tile, perfectly suited for today's refined interpretation of trends and style.