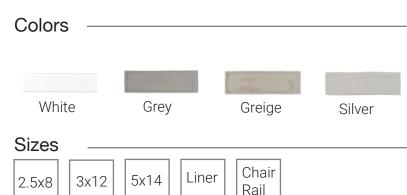

## 3X12 BOUTIQUE CRAFTED WHITE

A Boutique Collection 3x12 subway tile in a warm and welcoming white, will allow you to create new focal points in any space. This tile has a fresh take on a classic tile, perfectly suited for today's refined interpretation of trends and style.

## **Specifications**

**Piece Size:** 2.99-in x 11.97-in **Coverage/Pc:** 0.24 sqft/pc **Coverage/Box:** 10.6/sqft

Pieces/Box: 44

Tile I lee

Tile Format: Loose Piece

Chip Size: 3" x 12"
Thickness: 0.314 mm