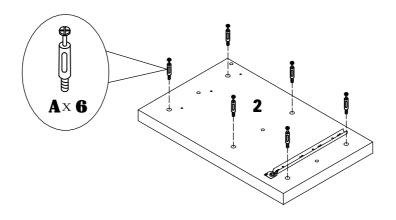

| 4pcs  |
| (*)       | Ø4 x 30                                                                         | 26pcs |
|           | Z1016                                                                           | 20pcs |
|           | ø20                                                                             | 8pcs  |
| <u> </u>  | ø16                                                                             | 5pcs  |
|           | Glue: For securing please apply to wood dowel first before inserting into panel | 1pc   |
|           |                                                                                 | L29   |





#### STEP2



PAGE 4 OF 11



### STEP4



### STEP5



PAGE 5 OF 11



#### STEP7



PAGE 6 OF 11



#### STEP9



PAGE 7 OF 11



#### STEP10

#### STEP11



PAGE 8 OF 11



#### STEP13





#### STEP14

#### STEP15





#### STEP17