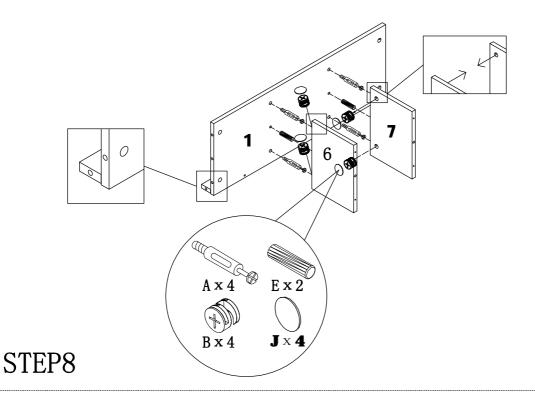

| 4pcs  |
| (*)       | Ø4 x 30                                                                         | 26pcs |
|           | Z1016                                                                           | 20pcs |
|           | ø20                                                                             | 8pcs  |
| <u> </u>  | ø16                                                                             | 5pcs  |
|           | Glue: For securing please apply to wood dowel first before inserting into panel | 1pc   |
|           |                                                                                 | L29   |





#### STEP2



PAGE 4 OF 11



### STEP4



### STEP5



PAGE 5 OF 11



#### STEP7



PAGE 6 OF 11



#### STEP9



PAGE 7 OF 11



#### STEP10

#### STEP11



PAGE 8 OF 11



#### STEP13





#### STEP14

#### STEP15





#### STEP17