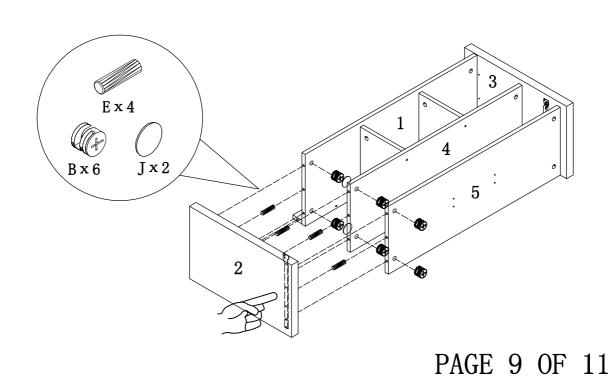

30                                                                         | 26pcs |
|           | Z1016                                                                           | 20pcs |
|           | ø20                                                                             | 8pcs  |
| <u> </u>  | ø16                                                                             | 5pcs  |
|           | Glue: For securing please apply to wood dowel first before inserting into panel | 1pc   |
|           |                                                                                 | L29   |





#### STEP2



PAGE 4 OF 11



### STEP4



### STEP5



PAGE 5 OF 11



#### STEP7



PAGE 6 OF 11



#### STEP9



PAGE 7 OF 11



#### STEP10

#### STEP11



PAGE 8 OF 11



#### STEP13





#### STEP14

#### STEP15





#### STEP17