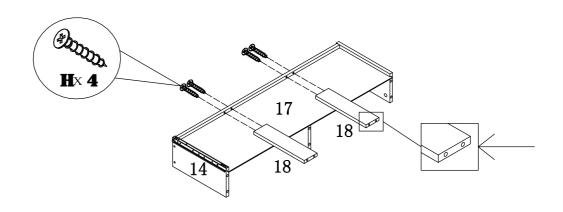

| 4pcs  |
| (*))))))) | $^{\circ}$ 94 x 25                                                              | 4pcs  |
| (*)       | Ø4 x 30                                                                         | 26pcs |
|           | Z1016                                                                           | 20pcs |
|           | ø20                                                                             | 8pcs  |
| <u> </u>  | ø16                                                                             | 5pcs  |
|           | Glue: For securing please apply to wood dowel first before inserting into panel | 1pc   |
|           |                                                                                 | L29   |





#### STEP2



PAGE 4 OF 11



### STEP4



### STEP5



PAGE 5 OF 11



#### STEP7



PAGE 6 OF 11



#### STEP9



PAGE 7 OF 11



#### STEP10

#### STEP11



PAGE 8 OF 11



#### STEP13





#### STEP14

#### STEP15





#### STEP17