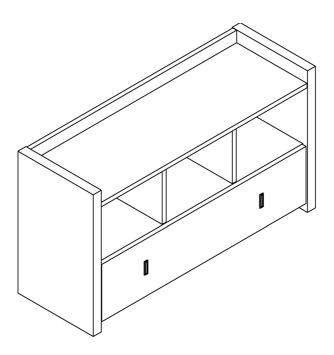

#### PLEASE READ BEFORE ASSEMBLING!

Tip #1: Make sure you've taken all the pieces and hardware out of its packaging before discarding the box. Assembly on top of flattened box/blanket is recommended.

Tip #2: Using page 2 and/or page 3 of instruction manual make sure all pieces and hardware are accounted for.

Tip #3: Note position of all holeson each panel during assembly.



### PARIS IDENIIFICATION



| (1) | 1pc | (7)  | 1pc  | (13) | 1pc  |
|-----|-----|------|------|------|------|
| (2) | 1pc | (8)  | 1pc  | (14) | 1pc  |
| (3) | 1pc | (9)  | 1pc  | (15) | 1pc  |
| (4) | 1pc | (10) | 1pc  | (16) | 1pc  |
| (5) | 1pc | (11) | 2pcs | (17) | 1pc  |
| (6) | 1nc | (12) | 1pc  | (18) | 2pcs |

PAGE 2 OF 11

### HARDWARE IDENTIFICATION

| ITEM#:16  | 61734 161764                                                                    |       |
|-----------|---------------------------------------------------------------------------------|-------|
|           | L29                                                                             | 16pcs |
|           | ø15                                                                             | 16pcs |
|           | L2