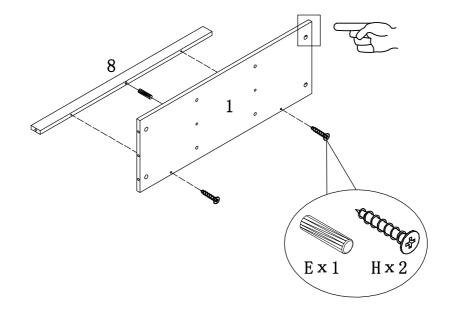

\circ}$ 94 x 25                                                              | 4pcs  |
| (*)       | Ø4 x 30                                                                         | 26pcs |
|           | Z1016                                                                           | 20pcs |
|           | ø20                                                                             | 8pcs  |
| <u> </u>  | ø16                                                                             | 5pcs  |
|           | Glue: For securing please apply to wood dowel first before inserting into panel | 1pc   |
|           |                                                                                 | L29   |





#### STEP2



PAGE 4 OF 11



### STEP4



### STEP5



PAGE 5 OF 11



#### STEP7



PAGE 6 OF 11



#### STEP9



PAGE 7 OF 11



#### STEP10

#### STEP11



PAGE 8 OF 11



#### STEP13





#### STEP14

#### STEP15





#### STEP17