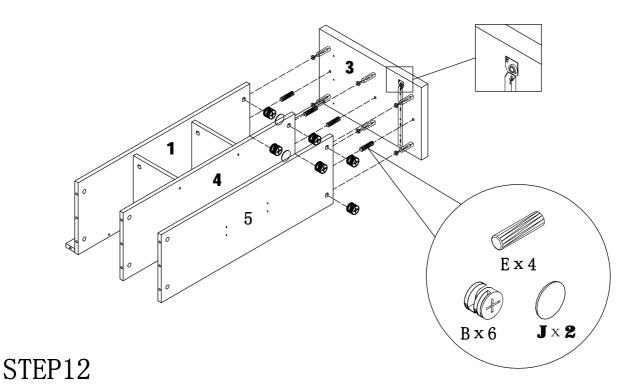

*)       | Ø4 x 30                                                                         | 26pcs |
|           | Z1016                                                                           | 20pcs |
|           | ø20                                                                             | 8pcs  |
| <u> </u>  | ø16                                                                             | 5pcs  |
|           | Glue: For securing please apply to wood dowel first before inserting into panel | 1pc   |
|           |                                                                                 | L29   |





#### STEP2



PAGE 4 OF 11



### STEP4



### STEP5



PAGE 5 OF 11



#### STEP7



PAGE 6 OF 11



#### STEP9



PAGE 7 OF 11



#### STEP10

#### STEP11



PAGE 8 OF 11



#### STEP13





#### STEP14

#### STEP15





#### STEP17