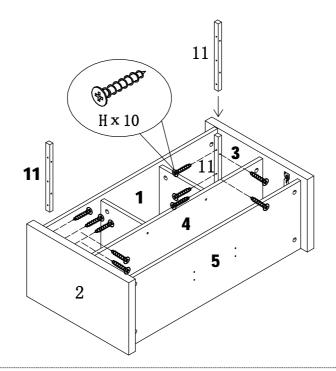

0                                                                         | 26pcs |
|           | Z1016                                                                           | 20pcs |
|           | ø20                                                                             | 8pcs  |
| <u> </u>  | ø16                                                                             | 5pcs  |
|           | Glue: For securing please apply to wood dowel first before inserting into panel | 1pc   |
|           |                                                                                 | L29   |





#### STEP2



PAGE 4 OF 11



### STEP4



### STEP5



PAGE 5 OF 11



#### STEP7



PAGE 6 OF 11



#### STEP9



PAGE 7 OF 11



#### STEP10

#### STEP11



PAGE 8 OF 11



#### STEP13





#### STEP14

#### STEP15





#### STEP17