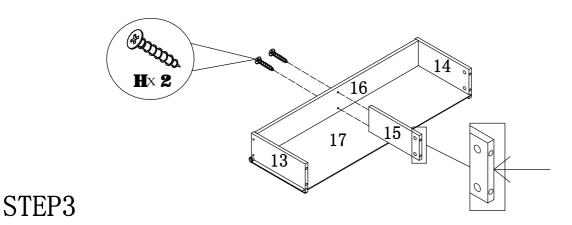

| 4pcs  |
| (*))))))) | $^{\circ}$ 94 x 25                                                              | 4pcs  |
| (*)       | Ø4 x 30                                                                         | 26pcs |
|           | Z1016                                                                           | 20pcs |
|           | ø20                                                                             | 8pcs  |
| <u> </u>  | ø16                                                                             | 5pcs  |
|           | Glue: For securing please apply to wood dowel first before inserting into panel | 1pc   |
|           |                                                                                 | L29   |





#### STEP2



PAGE 4 OF 11



### STEP4



### STEP5



PAGE 5 OF 11



#### STEP7



PAGE 6 OF 11



#### STEP9



PAGE 7 OF 11



#### STEP10

#### STEP11



PAGE 8 OF 11



#### STEP13





#### STEP14

#### STEP15





#### STEP17