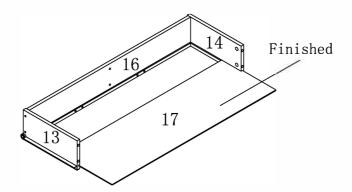

| 4pcs  |
| (*))))))) | $^{\circ}$ 94 x 25                                                              | 4pcs  |
| (*)       | Ø4 x 30                                                                         | 26pcs |
|           | Z1016                                                                           | 20pcs |
|           | ø20                                                                             | 8pcs  |
| <u> </u>  | ø16                                                                             | 5pcs  |
|           | Glue: For securing please apply to wood dowel first before inserting into panel | 1pc   |
|           |                                                                                 | L29   |





#### STEP2



PAGE 4 OF 11



### STEP4



### STEP5



PAGE 5 OF 11



#### STEP7



PAGE 6 OF 11



#### STEP9



PAGE 7 OF 11



#### STEP10

#### STEP11



PAGE 8 OF 11



#### STEP13





#### STEP14

#### STEP15





#### STEP17