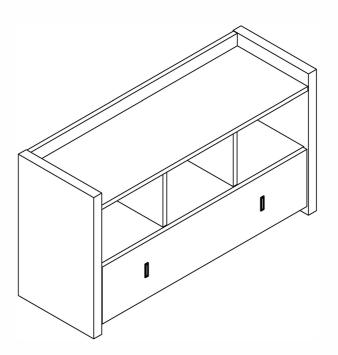

#### PLEASE READ BEFORE ASSEMBLING!

Tip #1: Make sure you've taken all the pieces and hardware out of its packaging before discarding the box. Assembly on top of flattened box/blanket is recommended.

Tip #2: Using page 2 and/or page 3 of instruction manual make sure all pieces and hardware are accounted for.

Tip #3: Note position of all holeson each panel during assembly.



### PARIS IDENIIFICATION



| (1) | 1pc | (7)  | 1pc  | (13) | 1pc  |
|-----|-----|------|------|------|------|
| (2) | 1pc | (8)  | 1pc  | (14) | 1pc  |
| (3) | 1pc | (9)  | 1pc  | (15) | 1pc  |
| (4) | 1pc | (10) | 1pc  | (16) | 1pc  |
| (5) | 1pc | (11) | 2pcs | (17) | 1pc  |
| (6) | 1nc | (12) | 1pc  | (18) | 2pcs |

PAGE 2 OF 11

### HARDWARE IDENTIFICATION

| ITEM#:16  | 61734 161764