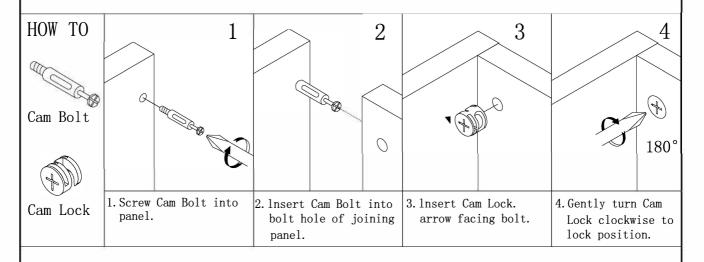

| 4pcs  |
| (*))))))) | $^{\circ}$ 94 x 25                                                              | 4pcs  |
| (*)       | Ø4 x 30                                                                         | 26pcs |
|           | Z1016                                                                           | 20pcs |
|           | ø20                                                                             | 8pcs  |
| <u> </u>  | ø16                                                                             | 5pcs  |
|           | Glue: For securing please apply to wood dowel first before inserting into panel | 1pc   |
|           |                                                                                 | L29   |





#### STEP2



PAGE 4 OF 11



### STEP4



### STEP5



PAGE 5 OF 11



#### STEP7



PAGE 6 OF 11



#### STEP9



PAGE 7 OF 11



#### STEP10

#### STEP11



PAGE 8 OF 11



#### STEP13





#### STEP14

#### STEP15





#### STEP17