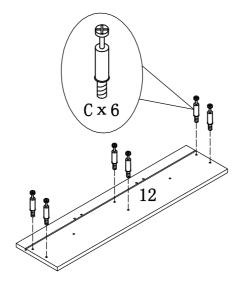

| 4pcs  |
| (*))))))) | $^{\circ}$ 94 x 25                                                              | 4pcs  |
| (*)       | Ø4 x 30                                                                         | 26pcs |
|           | Z1016                                                                           | 20pcs |
|           | ø20                                                                             | 8pcs  |
| <u> </u>  | ø16                                                                             | 5pcs  |
|           | Glue: For securing please apply to wood dowel first before inserting into panel | 1pc   |
|           |                                                                                 | L29   |





#### STEP2



PAGE 4 OF 11



### STEP4



### STEP5



PAGE 5 OF 11



#### STEP7



PAGE 6 OF 11



#### STEP9



PAGE 7 OF 11



#### STEP10

#### STEP11



PAGE 8 OF 11



#### STEP13





#### STEP14

#### STEP15





#### STEP17