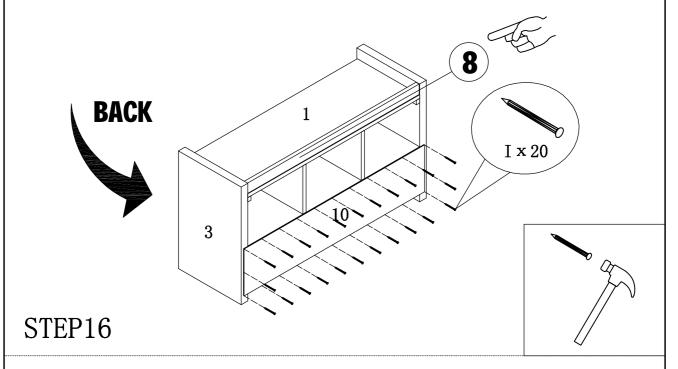

| 26pcs |
|           | Z1016                                                                           | 20pcs |
|           | ø20                                                                             | 8pcs  |
| <u> </u>  | ø16                                                                             | 5pcs  |
|           | Glue: For securing please apply to wood dowel first before inserting into panel | 1pc   |
|           |                                                                                 | L29   |





#### STEP2



PAGE 4 OF 11



### STEP4



### STEP5



PAGE 5 OF 11



#### STEP7



PAGE 6 OF 11



#### STEP9



PAGE 7 OF 11



#### STEP10

#### STEP11



PAGE 8 OF 11



#### STEP13





#### STEP14

#### STEP15





#### STEP17