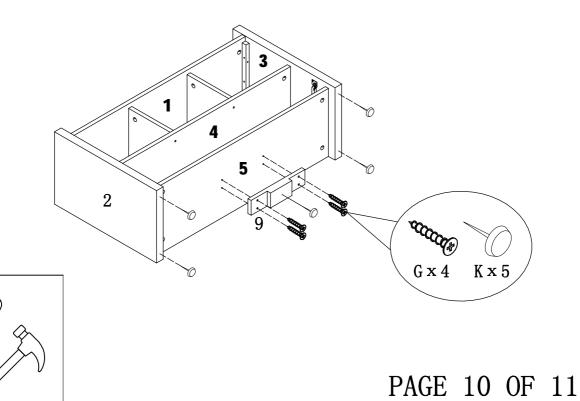

| 26pcs |
|           | Z1016                                                                           | 20pcs |
|           | ø20                                                                             | 8pcs  |
| <u> </u>  | ø16                                                                             | 5pcs  |
|           | Glue: For securing please apply to wood dowel first before inserting into panel | 1pc   |
|           |                                                                                 | L29   |





#### STEP2



PAGE 4 OF 11



### STEP4



### STEP5



PAGE 5 OF 11



#### STEP7



PAGE 6 OF 11



#### STEP9



PAGE 7 OF 11



#### STEP10

#### STEP11



PAGE 8 OF 11



#### STEP13





#### STEP14

#### STEP15





#### STEP17