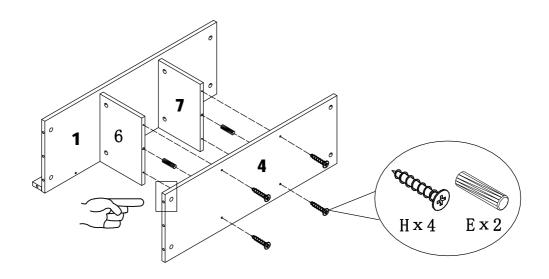

| 4pcs  |
| (*)       | Ø4 x 30                                                                         | 26pcs |
|           | Z1016                                                                           | 20pcs |
|           | ø20                                                                             | 8pcs  |
| <u> </u>  | ø16                                                                             | 5pcs  |
|           | Glue: For securing please apply to wood dowel first before inserting into panel | 1pc   |
|           |                                                                                 | L29   |





#### STEP2



PAGE 4 OF 11



### STEP4



### STEP5



PAGE 5 OF 11



#### STEP7



PAGE 6 OF 11



#### STEP9



PAGE 7 OF 11



#### STEP10

#### STEP11



PAGE 8 OF 11



#### STEP13





#### STEP14

#### STEP15





#### STEP17