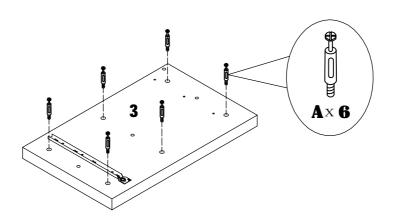

| 4pcs  |
| (*)       | Ø4 x 30                                                                         | 26pcs |
|           | Z1016                                                                           | 20pcs |
|           | ø20                                                                             | 8pcs  |
| <u> </u>  | ø16                                                                             | 5pcs  |
|           | Glue: For securing please apply to wood dowel first before inserting into panel | 1pc   |
|           |                                                                                 | L29   |





#### STEP2



PAGE 4 OF 11



### STEP4



### STEP5



PAGE 5 OF 11



#### STEP7



PAGE 6 OF 11



#### STEP9



PAGE 7 OF 11



#### STEP10

#### STEP11



PAGE 8 OF 11



#### STEP13





#### STEP14

#### STEP15





#### STEP17