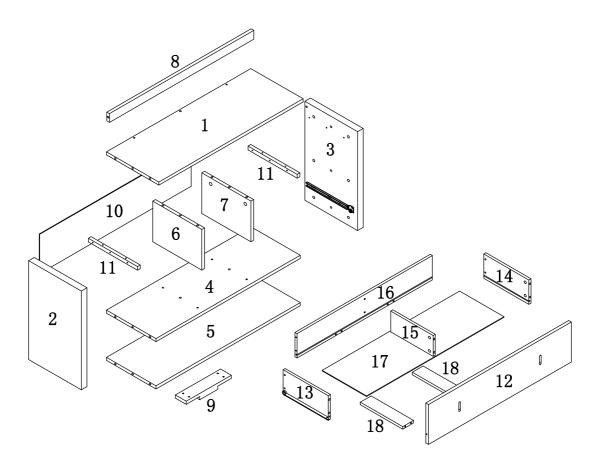

### PARIS IDENIIFICATION

| (1) | 1pc | (7)  | 1pc  | (13) | 1pc  |
|-----|-----|------|------|------|------|
| (2) | 1pc | (8)  | 1pc  | (14) | 1pc  |
| (3) | 1pc | (9)  | 1pc  | (15) | 1pc  |
| (4) | 1pc | (10) | 1pc  | (16) | 1pc  |
| (5) | 1pc | (11) | 2pcs | (17) | 1pc  |
| (6) | 1nc | (12) | 1pc  | (18) | 2pcs |

PAGE 2 OF 11