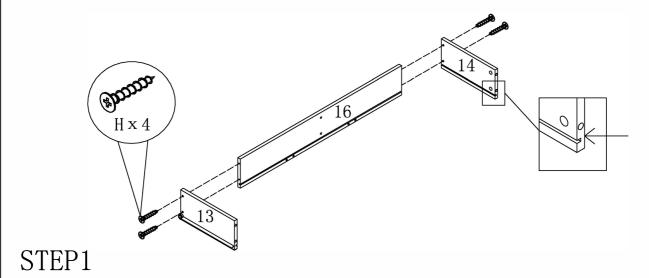

| 4pcs  |
| (*))))))) | $^{\circ}$ 94 x 25                                                              | 4pcs  |
| (*)       | Ø4 x 30                                                                         | 26pcs |
|           | Z1016                                                                           | 20pcs |
|           | ø20                                                                             | 8pcs  |
| <u> </u>  | ø16                                                                             | 5pcs  |
|           | Glue: For securing please apply to wood dowel first before inserting into panel | 1pc   |
|           |                                                                                 | L29   |





#### STEP2



PAGE 4 OF 11



### STEP4



### STEP5



PAGE 5 OF 11



#### STEP7



PAGE 6 OF 11



#### STEP9



PAGE 7 OF 11



#### STEP10

#### STEP11



PAGE 8 OF 11



#### STEP13





#### STEP14

#### STEP15





#### STEP17