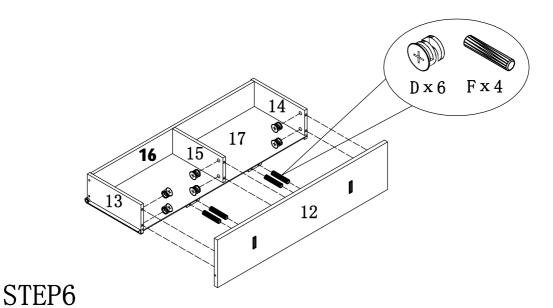

*))))))) | $^{\circ}$ 94 x 25                                                              | 4pcs  |
| (*)       | Ø4 x 30                                                                         | 26pcs |
|           | Z1016                                                                           | 20pcs |
|           | ø20                                                                             | 8pcs  |
| <u> </u>  | ø16                                                                             | 5pcs  |
|           | Glue: For securing please apply to wood dowel first before inserting into panel | 1pc   |
|           |                                                                                 | L29   |





#### STEP2



PAGE 4 OF 11



### STEP4



### STEP5



PAGE 5 OF 11



#### STEP7



PAGE 6 OF 11



#### STEP9



PAGE 7 OF 11



#### STEP10

#### STEP11



PAGE 8 OF 11



#### STEP13





#### STEP14

#### STEP15





#### STEP17