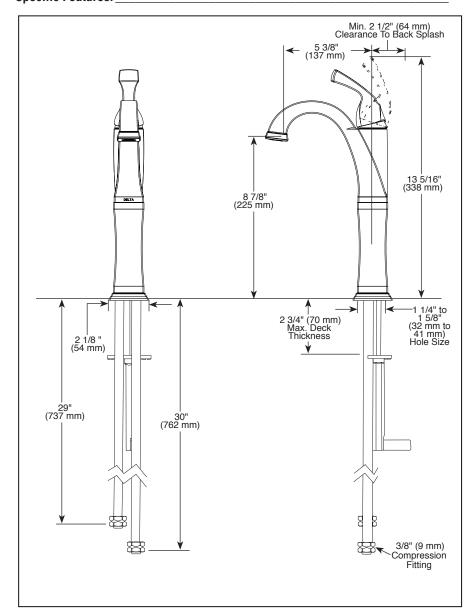

## **STANDARD SPECIFICATIONS:**

- Max flow rate 1.2 qpm @ 60 psi, 4.5 L/min @ 414 kPa
- One hole mount
- Diamond coated ceramic cartridge
- Models include finished 5" riser
- 1/4" O.D. straight, staggered PEX supply line
- Optional red/blue indicator ring provided with model