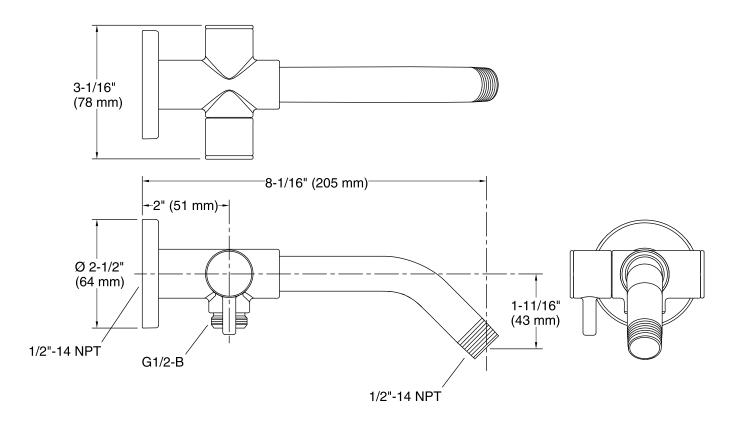

howerhead or handshower
- 1/2-inch NPT connection
- For use with KOHLER showerheads & handshowers (sold separately)

### Material

- Brass construction
- KOHLER finishes resist corrosion and tarnishing



### Codes/Standards

ASME A112.18.1/CSA B125.1

# KOHLER® Faucet Lifetime Limited Warranty

See website for detailed warranty information.

### **Available Color/Finishes**

Color tiles intended for reference only.

| Color | Code | Description              |
|-------|------|--------------------------|
|       | CP   | Polished Chrome          |
|       | SN   | Vibrant® Polished Nickel |
|       | BN   | Vibrant® Brushed Nickel  |
|       | BV   | Vibrant® Brushed Bronze  |
|       | 2BZ  | Oil-Rubbed Bronze        |
|       |      |                          |



## **KOHLER**, Faucets



### **Technical Information**

All product dimensions are nominal.

### **Notes**

Install this product according to the installation guide.