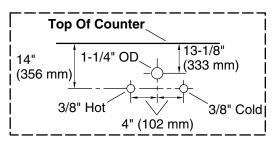

# 30" bathroom vanity cabinet with sink and quartz top K-33544-ASB

**Waste Pipe Location Information** 

## **Technical Information**

All product dimensions are nominal.