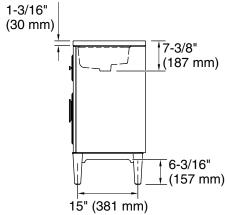

# 30" bathroom vanity cabinet with sink and quartz top K-33544-ASB

**Waste Pipe Location Information** 

## **Technical Information**

All product dimensions are nominal.