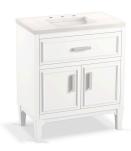

# 30" bathroom vanity cabinet with sink and quartz top K-33544-ASB

#### **Features**

- One full-extension 12-3/4" (325 mm) drawer with soft-close side-mount slides
- Three-way adjustable slow-close door hinges for easy cabinet access
- 18" (457 mm) cabinet interior provides ample storage space
- Finish-matched cabinet interior offers generous clearance for plumbing
- Customize your storage with optional accessories such as floor liners, drawer organizers, and perfectly sized containers (sold separately)
- Bianco Bella quartz vanity top adds beauty and long-lasting durability

#### Material

- Quartz vanity top adds beauty and long-lasting durability
- Solid wood and moisture-resistant MDF
- Painted exterior