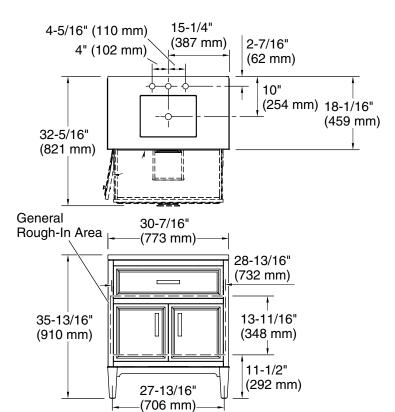

# 30" bathroom vanity cabinet with sink and quartz top K-33544-ASB

**Waste Pipe Location Information** 

## **Technical Information**

All product dimensions are nominal.