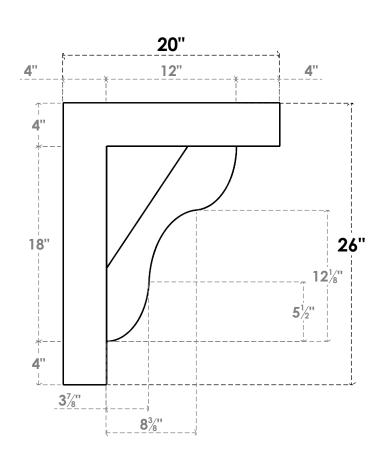

## ITEM NUMBER: BKTP05X20X26CAR05

5"W X 20"D X 26"H X 4"T CARMEL ARCHITECTURAL GRADE PVC OPEN BRACKET, BLOCK TOP AND BACK, 4 1/2"W CLOSED BRACE

**SIDE PROFILE** 

**FRONT PROFILE** 

**ISOMETRIC** 

GENERATED DATE: 03/21/2024