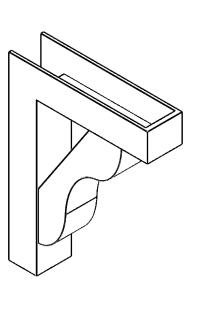

## ITEM NUMBER: BKTP05X20X26CAR05

5"W X 20"D X 26"H X 4"T CARMEL ARCHITECTURAL GRADE PVC OPEN BRACKET, BLOCK TOP AND BACK, 4 1/2"W CLOSED BRACE

**SIDE PROFILE** 

**FRONT PROFILE** 

**ISOMETRIC** 

GENERATED DATE: 03/21/2024