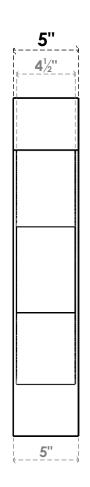

## ITEM NUMBER: BKTP05X20X26CAR05

5"W X 20"D X 26"H X 4"T CARMEL ARCHITECTURAL GRADE PVC OPEN BRACKET, BLOCK TOP AND BACK, 4 1/2"W CLOSED BRACE

**SIDE PROFILE** 

**FRONT PROFILE** 

**ISOMETRIC** 

GENERATED DATE: 03/21/2024