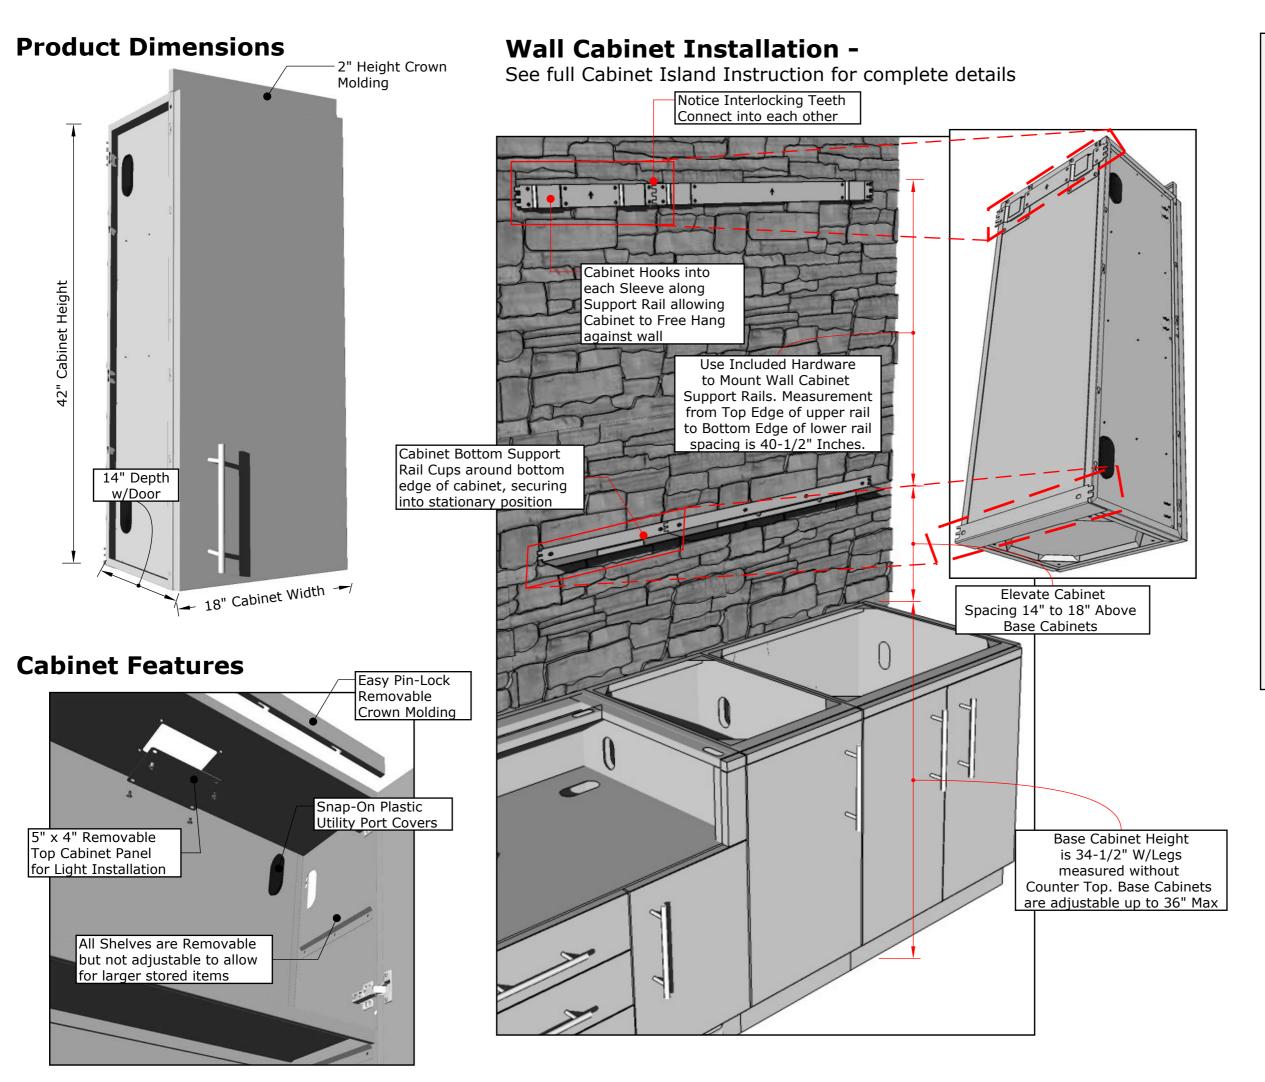

### **PRODUCT**

18" Full Height Right-Swing Single Door Wall Cabinet w/Four Shelves

# Item No. SWC18FSDR

### **DESCRIPTION**

18" Full Height Wall Cabinet with Right-Swing Single Door and Four Interior Shelves.

- Lifetime Structure Warranty
- 304 Stainless Steel Structure
- 304 SS Rod Handles
- 2" Crown Molding
- Pin-Lock & Screwed Installation
- Cabinet Style Door Hinges
- Covered Access Ports
  - Four Interior Shelves

# **PRODUCT DIMENSIONS**

18"W x 14"D (w/Panel) x 42"H or 44"H (w/Crown)

### **MATERIAL SPECS**

304 Stainless Steel entire structure, 18 Gauge for Door Panel, 18 Gauge for Cabinet Box, 18 Gauge for Shelf, Handles are made of Solid 304 Stainless Steel Bar.