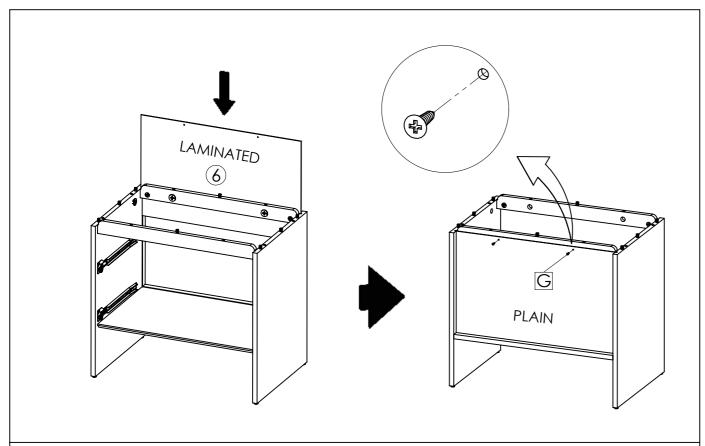

STEP10: Insert Left side panel (3) Secure with Camlock (B) and tighten it using screwdriver.

**STEP11:** Insert Back panel (6). secure with screw M6x12mm (G) into back panel (6) and back top frame (5)

tighten it using screwdriver.