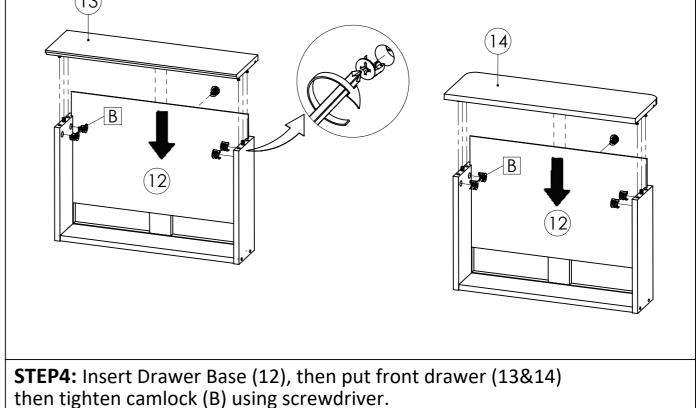

then tighten camlock (B) using screwdriver.

**STEP5:** Install the metal runner (CR) into position as shown in picture. Secure with screws M6x12mm (G).

**STEP6:** Insert Wooden Dowel (C) into Bottom Panel (1), Front Top Frame (4) And Back Top Frame (5).