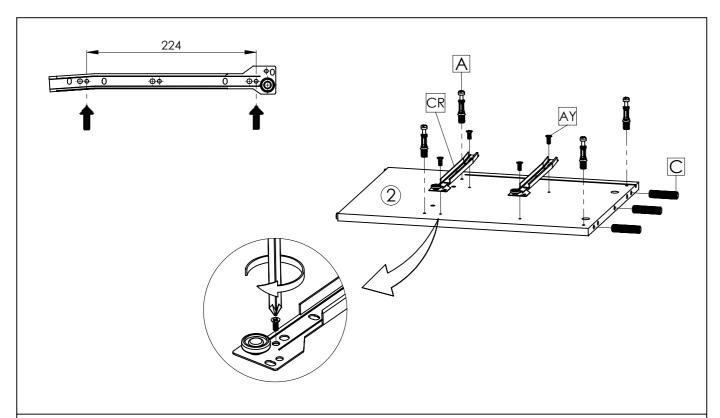

**STEP7:** Insert Cambolt (A) into right side panel (2).Insert Wooden Dowel (C) into Right Side Panel (2)
Continue with securing part of, the metal runner (CR) into position as the

above image, using screw M5x8.5mm (AY)