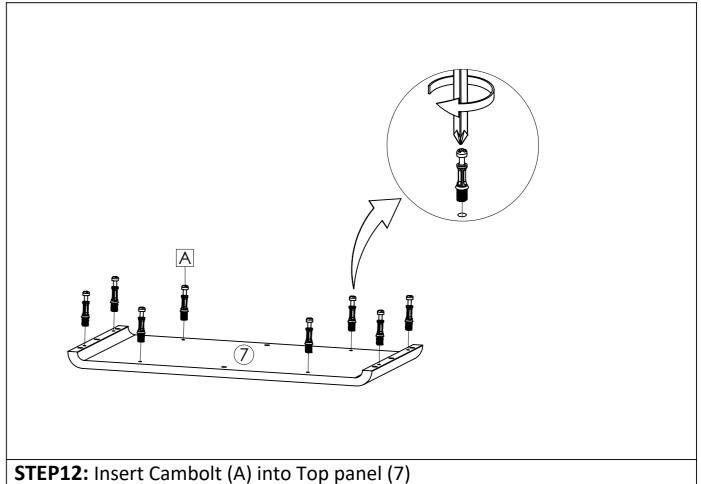

then tighten camlock (B) using screwdriver.

**STEP5:** Install the metal runner (CR) into position as shown in picture. Secure with screws M6x12mm (G).

**STEP6:** Insert Wooden Dowel (C) into Bottom Panel (1), Front Top Frame (4) And Back Top Frame (5).