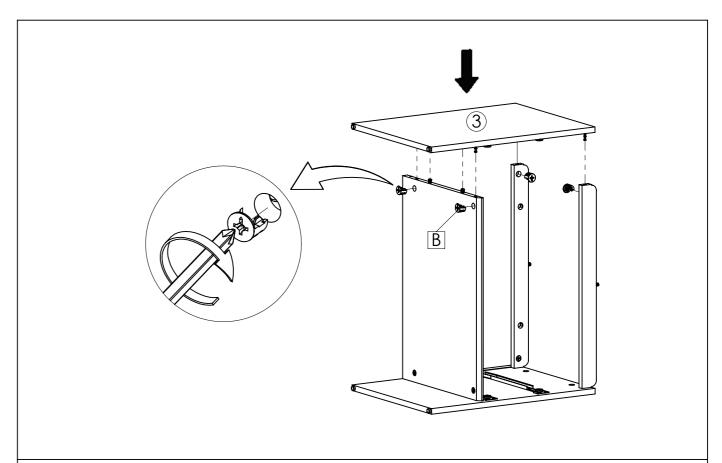

STEP10: Insert Left side panel (3) Secure with Camlock (B) and tighten it using screwdriver.

**STEP11:** Insert Back panel (6). secure with screw M6x12mm (G) into back panel (6) and back top frame (5)

tighten it using screwdriver.