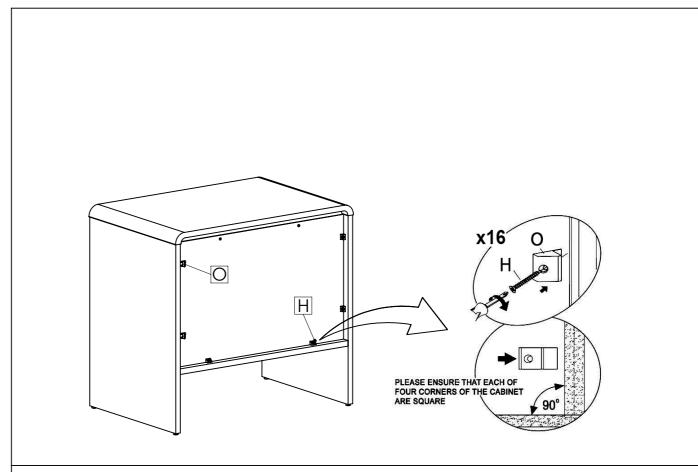

4) And Back Top Frame (5).



**STEP7:** Insert Cambolt (A) into right side panel (2).Insert Wooden Dowel (C) into Right Side Panel (2)
Continue with securing part of, the metal runner (CR) into position as the

above image, using screw M5x8.5mm (AY)

into Right side panel (2). Secure with Camlock (B) and tighten it using screwdriver.





STEP9: Insert Cambolt (A) into left side panel (3).Insert Wooden Dowel (C) into left side Panel (3).

Continue with securing part of the metal runner (CR) into position as the above image, using screw M5x8.5mm (AY)



STEP10: Insert Left side panel (3) Secure with Camlock (B) and tighten it using screwdriver.



**STEP11:** Insert Back panel (6). secure with screw M6x12mm (G) into back panel (6) and back top frame (5)





tighten it using screwdriver.



**STEP14:** Please ensure that each of four corners of the cabinet are square