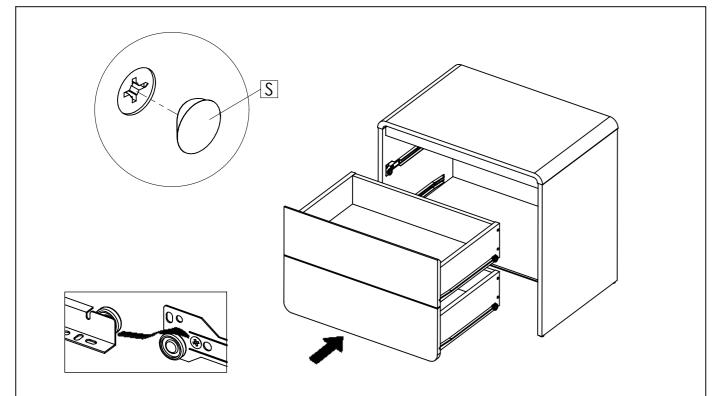

(2).Insert Wooden Dowel (C) into Right Side Panel (2)
Continue with securing part of, the metal runner (CR) into position as the

above image, using screw M5x8.5mm (AY)

into Right side panel (2). Secure with Camlock (B) and tighten it using screwdriver.





STEP9: Insert Cambolt (A) into left side panel (3).Insert Wooden Dowel (C) into left side Panel (3).

Continue with securing part of the metal runner (CR) into position as the above image, using screw M5x8.5mm (AY)



STEP10: Insert Left side panel (3) Secure with Camlock (B) and tighten it using screwdriver.



**STEP11:** Insert Back panel (6). secure with screw M6x12mm (G) into back panel (6) and back top frame (5)





tighten it using screwdriver.



**STEP14:** Please ensure that each of four corners of the cabinet are square