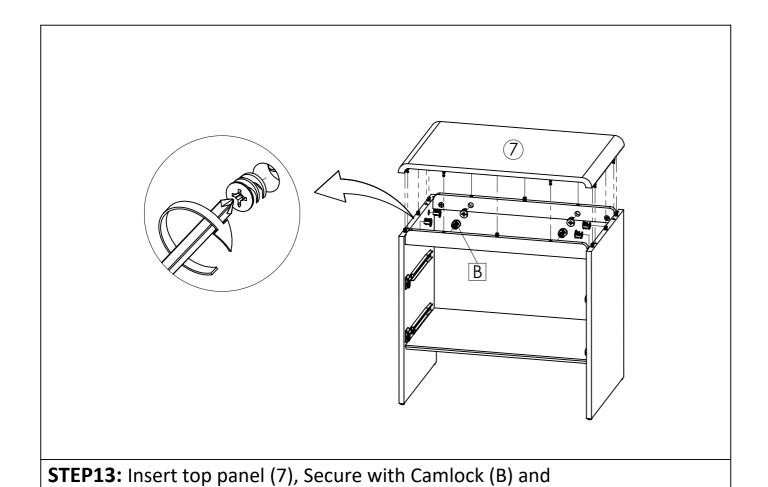

then tighten camlock (B) using screwdriver.

**STEP5:** Install the metal runner (CR) into position as shown in picture. Secure with screws M6x12mm (G).

**STEP6:** Insert Wooden Dowel (C) into Bottom Panel (1), Front Top Frame (4) And Back Top Frame (5).