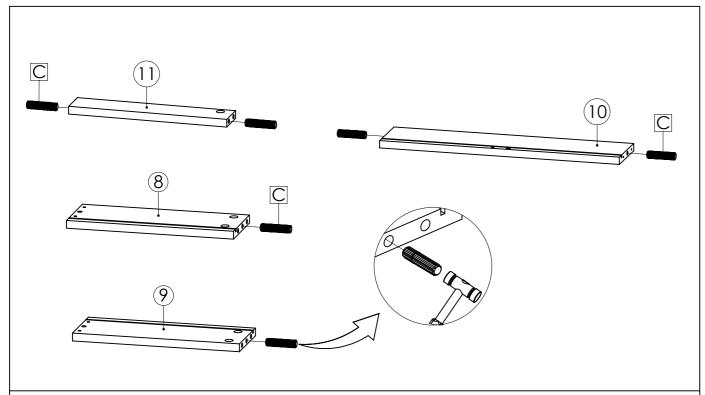

STEP1: Insert Wooden Dowel (C) into Side Drawers (8,9), Drawer Base Support (11) And Drawer Back (10)

STEP2: Combine Side Drawers (8 & 9) and Drawer Base Support (11) into Drawer back (10) secure with screw M7x32mm (E) using screwdriver.