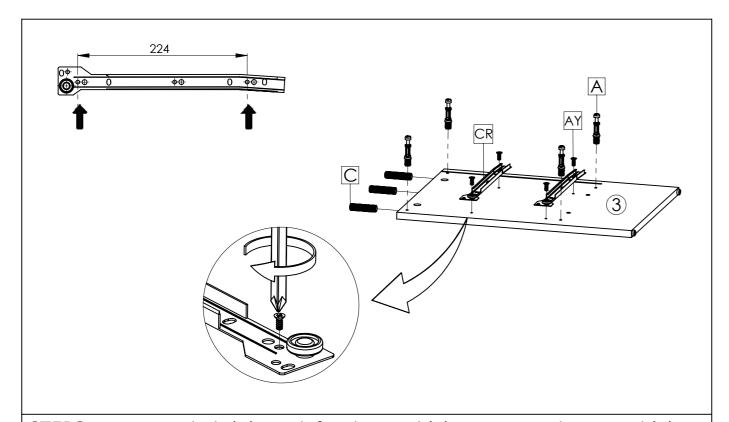

into Right side panel (2). Secure with Camlock (B) and tighten it using screwdriver.

STEP9: Insert Cambolt (A) into left side panel (3).Insert Wooden Dowel (C) into left side Panel (3).

Continue with securing part of the metal runner (CR) into position as the above image, using screw M5x8.5mm (AY)

STEP10: Insert Left side panel (3) Secure with Camlock (B) and tighten it using screwdriver.

**STEP11:** Insert Back panel (6). secure with screw M6x12mm (G) into back panel (6) and back top frame (5)

tighten it using screwdriver.