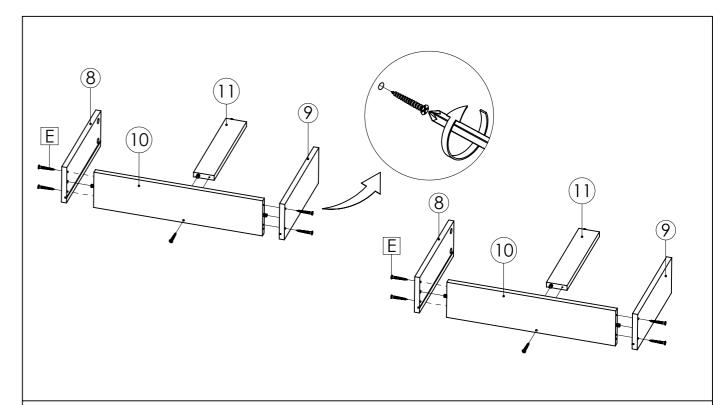

STEP1: Insert Wooden Dowel (C) into Side Drawers (8,9), Drawer Base Support (11) And Drawer Back (10)

STEP2: Combine Side Drawers (8 & 9) and Drawer Base Support (11) into Drawer back (10) secure with screw M7x32mm (E) using screwdriver.