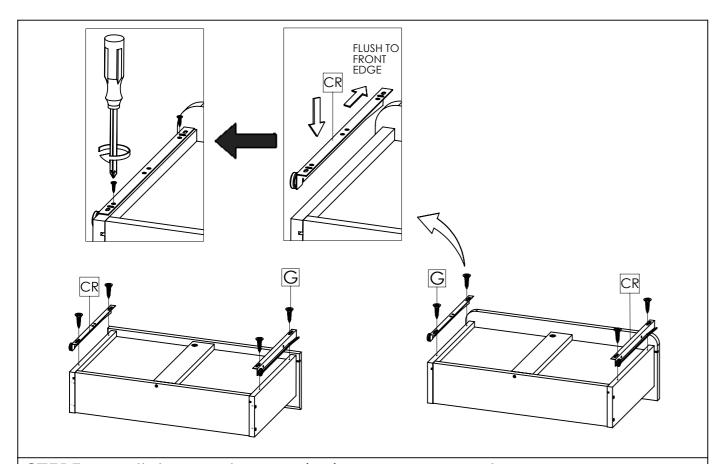

then tighten camlock (B) using screwdriver.

**STEP5:** Install the metal runner (CR) into position as shown in picture. Secure with screws M6x12mm (G).

**STEP6:** Insert Wooden Dowel (C) into Bottom Panel (1), Front Top Frame (4) And Back Top Frame (5).