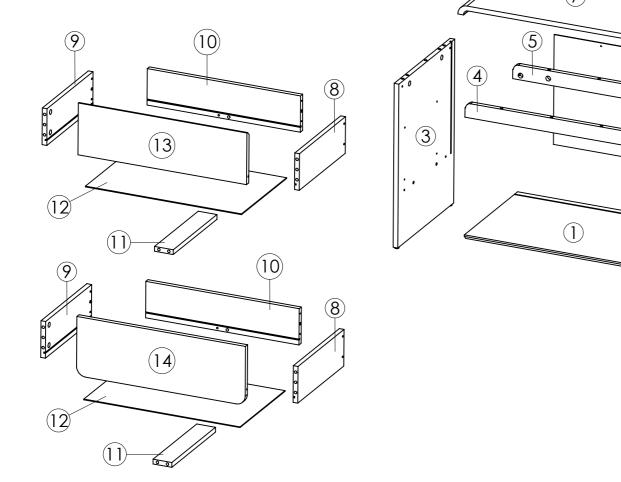

# Part List & HW

| Piece | Description         | Qty | Carton Call |
|-------|---------------------|-----|-------------|
| 1     | Bottom Panel        | 1   | 1 of 1      |
| 2     | Right Side Panel    | 1   | 1 of 1      |
| 3     | Left Side Panel     | 1   | 1 of 1      |
| 4     | Front Top Frame     | 1   | 1 of 1      |
| 5     | Back Top Frame      | 1   | 1 of 1      |
| 6     | Back Panel          | 1   | 1 of 1      |
| 7     | Top Panel           | 1   | 1 of 1      |
| 8     | Right Side Drawer   | 2   | 1 of 1      |
| 9     | Left Side Drawer    | 2   | 1 of 1      |
| 10    | Drawer Back         | 2   | 1 of 1      |
| 11    | Drawer Base Support | 2   | 1 of 1      |
| 12    | Drawer Base         | 2   | 1 of 1      |
| 13    | Upper Front Drawer  | 1   | 1 of 1      |
| 14    | Lower Front Drawer  | 1   | 1 of 1      |

STEP1: Insert Wooden Dowel (C) into Side Drawers (8,9), Drawer Base Support (11) And Drawer Back (10)

STEP2: Combine Side Drawers (8 & 9) and Drawer Base Support (11) into Drawer back (10) secure with screw M7x32mm (E) using screwdriver.