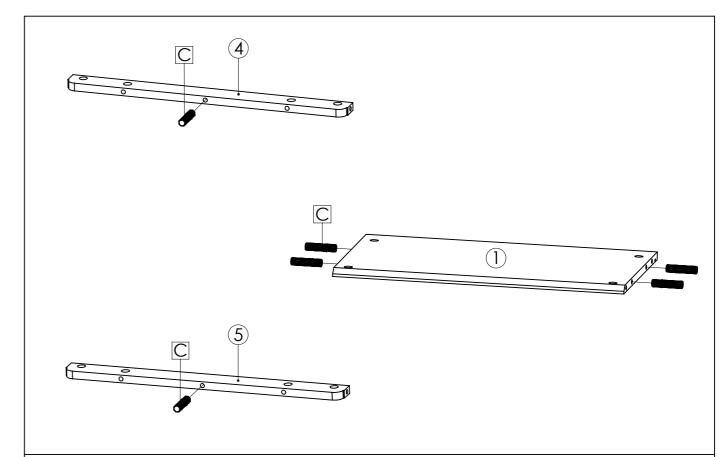

then tighten camlock (B) using screwdriver.

**STEP5:** Install the metal runner (CR) into position as shown in picture. Secure with screws M6x12mm (G).

**STEP6:** Insert Wooden Dowel (C) into Bottom Panel (1), Front Top Frame (4) And Back Top Frame (5).