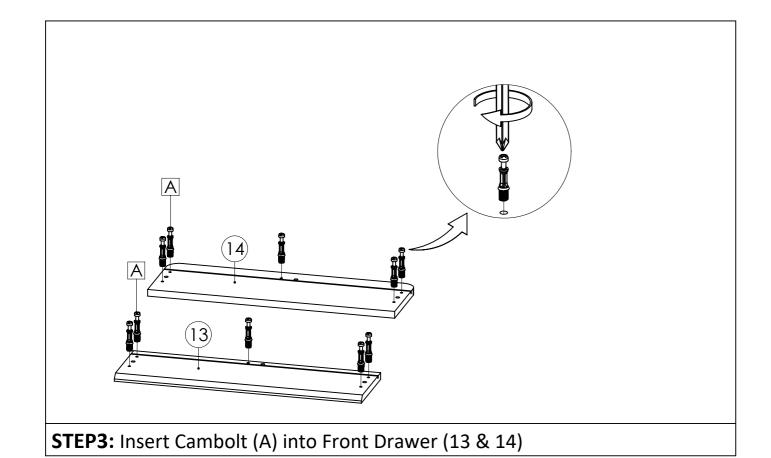

STEP1: Insert Wooden Dowel (C) into Side Drawers (8,9), Drawer Base Support (11) And Drawer Back (10)

STEP2: Combine Side Drawers (8 & 9) and Drawer Base Support (11) into Drawer back (10) secure with screw M7x32mm (E) using screwdriver.