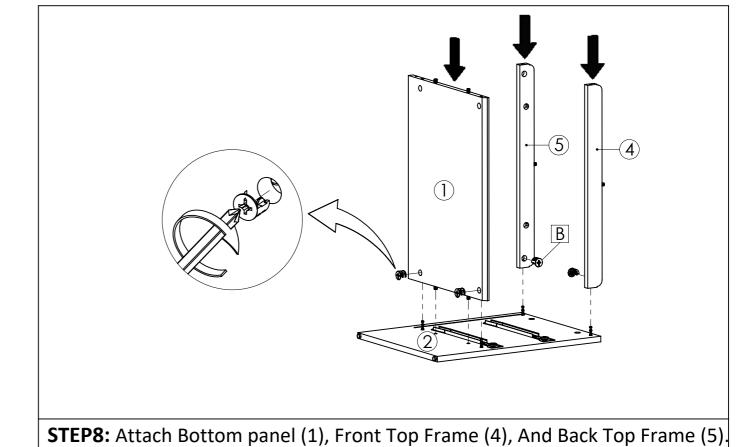

then tighten camlock (B) using screwdriver.

**STEP5:** Install the metal runner (CR) into position as shown in picture. Secure with screws M6x12mm (G).

**STEP6:** Insert Wooden Dowel (C) into Bottom Panel (1), Front Top Frame (4) And Back Top Frame (5).

into Right side panel (2). Secure with Camlock (B) and tighten it using screwdriver.

STEP9: Insert Cambolt (A) into left side panel (3).Insert Wooden Dowel (C) into left side Panel (3).

Continue with securing part of the metal runner (CR) into position as the above image, using screw M5x8.5mm (AY)