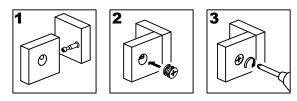

#### **Hardware Usage Guide**

HOW TO USE A CAM LOCK & CAM BOLT OR CAM DOWEL?

1. NOTE: CAM BOLT or a CAM LOCK may be used.

2.

3. Insert the CAM BOLT into the CAM LOCK. Tighten the CAM LOCK.

**4.** Remove the protective layer of sticker, then use it to cover all cam-lock holes & bolt holes that you can see.