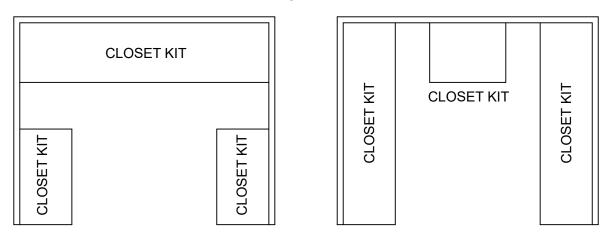

#### 1.Closet Kit Layout

Closet kits can be installed in several layouts. Plan your layout before starting installation.

**Top View** 