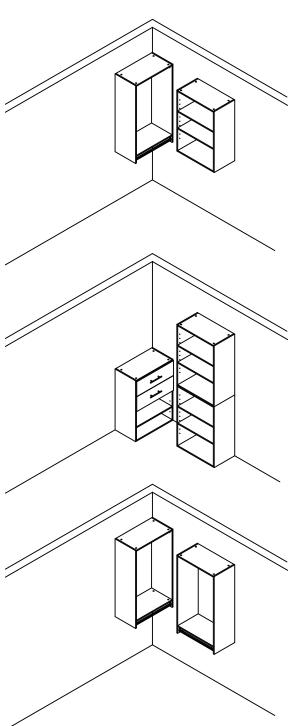

#### 3.Do's and Don'ts

Closet kits can be installed in several layouts. Plan your layout before starting installation.

#### **Top View**

 $\sqrt{\phantom{a}}$  Do place hanging sections on wall adjacent to shelf in order to ensure easy access.

! Don't put drawers in corner or you will not be able to fully open your drawer.

! Don't put a hanging section into a hanging section or your clothes will be hard to reach.

1. Decide where to locate the top of the vertical panel. Mark a hang line for the track 4.5" down from the top of the vertical panel.