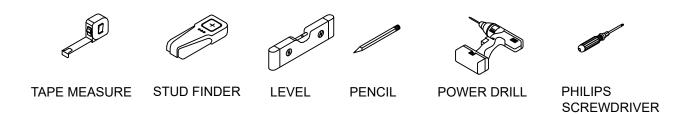

where to locate the top of the vertical panel. Mark a hang line for the track 4.5" down from the top of the vertical panel.

#### TIP

Top Unit: We recommend a height of 84" for the top of the vertical panel.

Base Unit: We recommend a height of 48" for the top of the vertical panel.



2. Mark locations of studs. On the hang line.
Using a stud finder,locate studs to which the unit will be secured. Mark stud locations with a pencil



Parts List



#### **Hardware Usage Guide**

HOW TO USE A CAM LOCK & CAM BOLT OR CAM DOWEL?

1. NOTE: CAM BOLT or a CAM LOCK may be used.



2.



3. Insert the CAM BOLT into the CAM LOCK. Tighten the CAM LOCK.



**4.** Remove the protective layer of sticker, then use it to cover all cam-lock holes & bolt holes that you can see.



#### **TOOLS REQUIRED**



#### **Hardware List**

- Carefully remove all the parts from the carton and place them individually on a soft cloth to prevent scratches or other damage.

  Carefully and strictly follow these assembly&installation instructions to ensure a completed product as designed.
- Do not tighten all the screws until each part is properly assembled.

| Item<br>No. | Reference Image         | Qty. | Item<br>No. |
|-------------|-------------------------|------|-------------|
| A           | Cam lock Ø15x11mm       | x16  | F           |
| (B)         | Cam bolt Ø7x32mm        | x16  | G           |
| C           | Wood dowel Ø8x40mm      | x12  |             |
| Œ           | Plastic anchor (8*40mm) | x4   |             |

| Item<br>No. | Reference Image     | Qty. |
|-------------|---------------