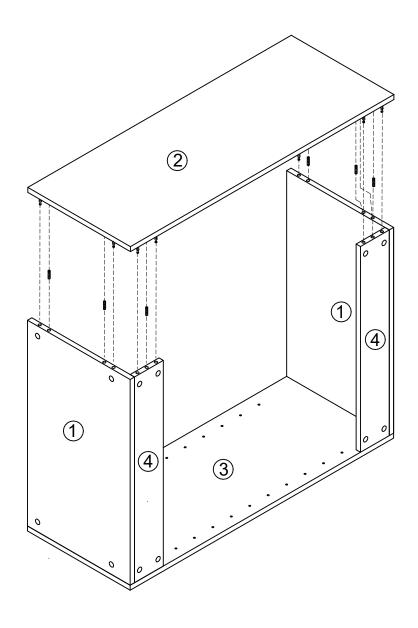

t tighten all the screws until each part is properly assembled.

| Item<br>No. | Reference Image         | Qty. | Item<br>No. |
|-------------|-------------------------|------|-------------|
| A           | Cam lock Ø15x11mm       | x16  | F           |
| (B)         | Cam bolt Ø7x32mm        | x16  | G           |
| C           | Wood dowel Ø8x40mm      | x12  |             |
| Œ           | Plastic anchor (8*40mm) | x4   |             |

| Item<br>No. | Reference Image     | Qty. |
|-------------|---------------------|------|
| F           | with screw (4*50mm) | x4   |
| G           | Sticker             | x16  |
|             | Shelf support       | x8   |
|             |                     |      |

Note: The Unit Width  $\geqslant$  28.5in, E and F=6pcs

Step 1

**©** B x 16











#### Step 5

- 1.Determine the mounting location for the unit.
- 2. With the unit positioned at the desired location, level the unit, then drill Dia. 1/5" pilot holes through Rear Hanging Panel .







DETAIL HOLE FOR WALL FIXING Note: hammer is not included.



# AFTER-SALES SERVICE CARD

We sincerely thank you for trusting our service and our products, and may this product add enrichment to your home. We guarantee that the product has undergone strict quality inspection and meticulous packaging. If you encounter any issue regarding either shipping or the product, please feel free to contact us at any time. We'd be more than happy to serve you wholeheartedly. Yours Sincerely

Customer Service:(855)208.0668(MON-FRI 9:00am-6:00pm Eastern Time) or contact help@EverythingSupport.com Addr