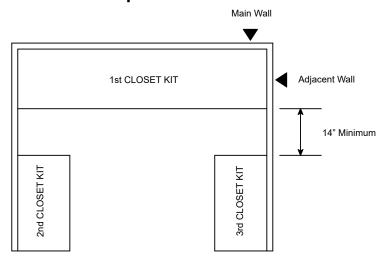

#### 2.Corners

In room corners, it is important for one closet kit to go all the way up to the adjacent wall. The next kit placed on that adjacent wall should be installed a minimum of 14" from adjacent product to ensure access.

**Top View** 