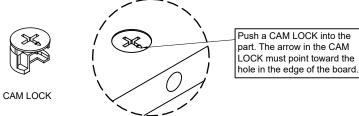

#### **Hardware Usage Guide**

HOW TO USE A CAM LOCK & CAM BOLT OR CAM DOWEL?

1. NOTE: CAM BOLT or a CAM LOCK may be used.

2.

3. Insert the CAM BOLT into the CAM LOCK. Tighten the CAM LOCK.

**4.** Remove the protective layer of sticker, then use it to cover all cam-lock holes & bolt holes that you can see.