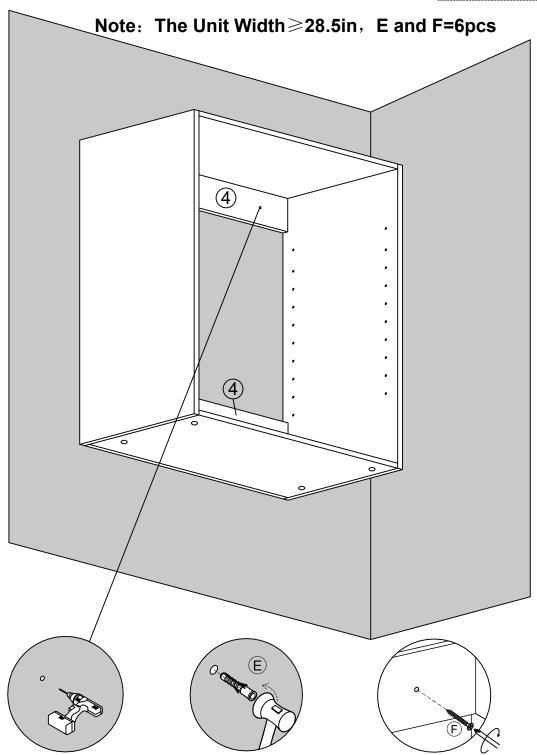

Note: The Unit Width  $\geqslant$  28.5in, E and F=6pcs

Step 1

**©** B x 16

#### Step 5

- 1.Determine the mounting location for the unit.
- 2. With the unit positioned at the desired location, level the unit, then drill Dia. 1/5" pilot holes through Rear Hanging Panel .

DETAIL HOLE FOR WALL FIXING Note: hammer is not included.