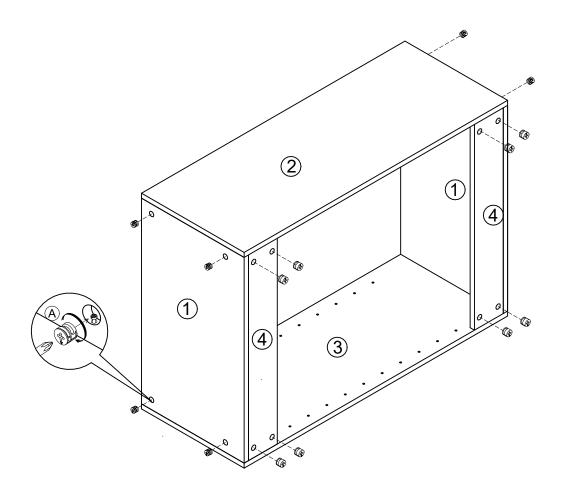

#### Step 5

- 1.Determine the mounting location for the unit.
- 2. With the unit positioned at the desired location, level the unit, then drill Dia. 1/5" pilot holes through Rear Hanging Panel .

DETAIL HOLE FOR WALL FIXING Note: hammer is not included.