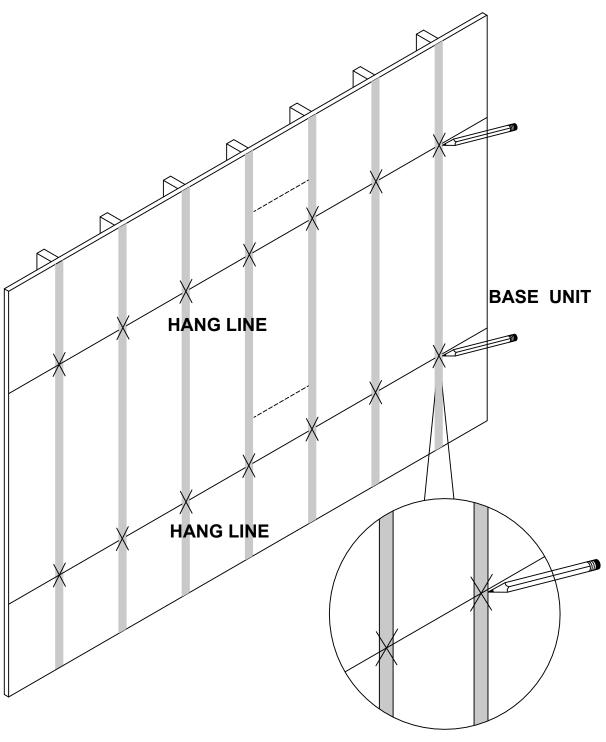

! Don't put a hanging section into a hanging section or your clothes will be hard to reach.

1. Decide where to locate the top of the vertical panel. Mark a hang line for the track 4.5" down from the top of the vertical panel.

#### TIP

Top Unit: We recommend a height of 84" for the top of the vertical panel.

Base Unit: We recommend a height of 48" for the top of the vertical panel.

2. Mark locations of studs. On the hang line.
Using a stud finder,locate studs to which the unit will be secured. Mark stud locations with a pencil