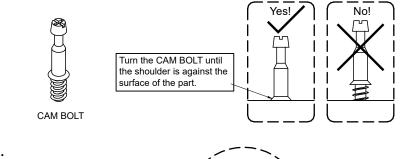

#### **Hardware Usage Guide**

HOW TO USE A CAM LOCK & CAM BOLT OR CAM DOWEL?

1. NOTE: CAM BOLT or a CAM LOCK may be used.

2.

3. Insert the CAM BOLT into the CAM LOCK. Tighten the CAM LOCK.

**4.** Remove the protective layer of sticker, then use it to cover all cam-lock holes & bolt holes that you can see.