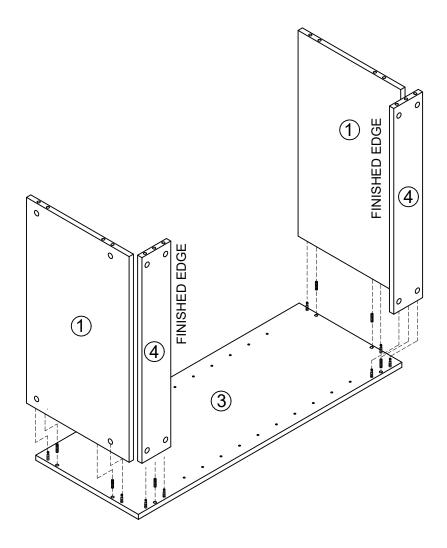

not tighten all the screws until each part is properly assembled.

| Item<br>No. | Reference Image         | Qty. | Item<br>No. |
|-------------|-------------------------|------|-------------|
| A           | Cam lock Ø15x11mm       | x16  | F           |
| (B)         | Cam bolt Ø7x32mm        | x16  | G           |
| C           | Wood dowel Ø8x40mm      | x12  |             |
| Œ           | Plastic anchor (8*40mm) | x4   |             |

| Item<br>No. | Reference Image     | Qty. |
|-------------|---------------------|------|
| F           | with screw (4*50mm) | x4   |
| G           | Sticker             | x16  |
|             | Shelf support       | x8   |
|             |                     |      |

Note: The Unit Width  $\geqslant$  28.5in, E and F=6pcs

Step 1

**©** B x 16











#### Step 5

- 1.Determine the mounting location for the unit.
- 2. With the unit positioned at the desired location, level the unit, then drill Dia. 1/5" pilot holes through Rear Hanging Panel .







DETAIL HOLE FOR WALL FIXING Note: hammer is not included.



# AFTER-SALES SERVICE CARD

We sincerely thank you for trusting our service and our products, and may this product add enrichment to your home. We guarantee that the product has undergone strict quality inspection and meticulous packaging. If you encounter any issue regarding either shipping or the product, please feel free to contact us at any time. We'd be more than happy to serve you wholeheartedly. Yours Sincerely

Customer Service:(855)208.0668(MON-FRI 9:00am-6:00pm Eastern Time) or contact help@EverythingSupport.com Ad