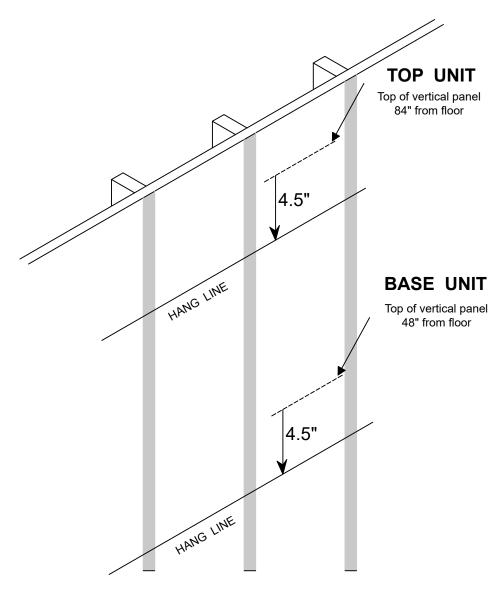

! Don't put a hanging section into a hanging section or your clothes will be hard to reach.

1. Decide where to locate the top of the vertical panel. Mark a hang line for the track 4.5" down from the top of the vertical panel.

#### TIP

Top Unit: We recommend a height of 84" for the top of the vertical panel.

Base Unit: We recommend a height of 48" for the top of the vertical panel.

2. Mark locations of studs. On the hang line.
Using a stud finder,locate studs to which the unit will be secured. Mark stud locations with a pencil