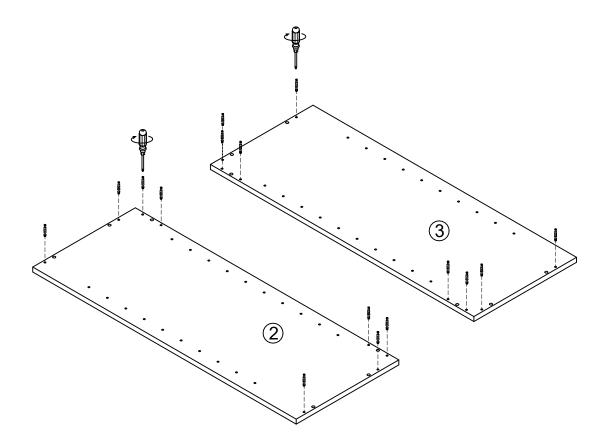

Do not tighten all the screws until each part is properly assembled.

| Item<br>No. | Reference Image         | Qty. | Item<br>No. |
|-------------|-------------------------|------|-------------|
| A           | Cam lock Ø15x11mm       | x16  | F           |
| (B)         | Cam bolt Ø7x32mm        | x16  | G           |
| C           | Wood dowel Ø8x40mm      | x12  |             |
| Œ           | Plastic anchor (8*40mm) | x4   |             |

| Item<br>No. | Reference Image     | Qty. |
|-------------|---------------------|------|
| F           | with screw (4*50mm) | x4   |
| G           | Sticker             | x16  |
|             | Shelf support       | x8   |
|             |                     |      |

Note: The Unit Width  $\geqslant$  28.5in, E and F=6pcs

Step 1

**©** B x 16











#### Step 5

- 1.Determine the mounting location for the unit.
- 2. With the unit positioned at the desired location, level the unit, then drill Dia. 1/5" pilot holes through Rear Hanging Panel .







DETAIL HOLE FOR WALL FIXING Note: hammer is not included.



# AFTER-SALES SERVICE CARD

We sincerely thank you for trusting our service and our products, and may this product add enrichment to your home. We guarantee that the product has undergone strict quality inspection and meticulous packaging. If you encounter any issue regarding either shipping or the product, please feel free to contact us at any time. We'd be more than happy to serve you wholeheartedly. Yours Sincerely

Customer Service:(855)208.0668(MON-FRI 9:00am-6:00pm Eastern Time) or contact help@EverythingSupport.co