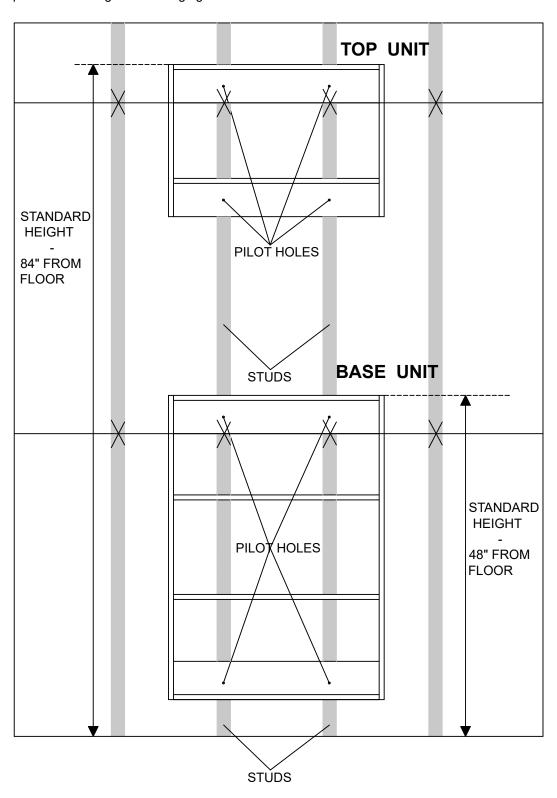

! Don't put a hanging section into a hanging section or your clothes will be hard to reach.

1. Decide where to locate the top of the vertical panel. Mark a hang line for the track 4.5" down from the top of the vertical panel.

#### TIP

Top Unit: We recommend a height of 84" for the top of the vertical panel.

Base Unit: We recommend a height of 48" for the top of the vertical panel.

2. Mark locations of studs. On the hang line.
Using a stud finder,locate studs to which the unit will be secured. Mark stud locations with a pencil