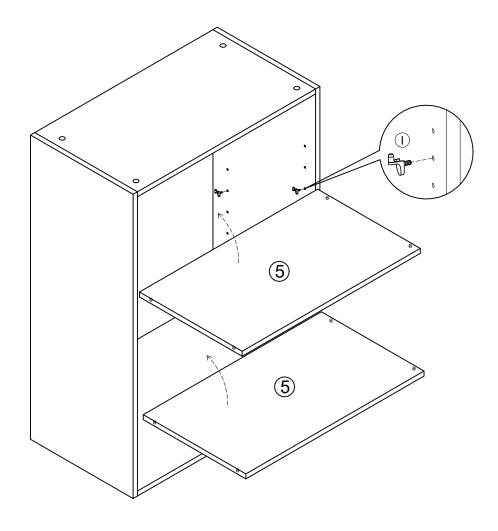

| Cam bolt Ø7x32mm        | x16  | G           |
| C           | Wood dowel Ø8x40mm      | x12  |             |
| Œ           | Plastic anchor (8*40mm) | x4   |             |

| Item<br>No. | Reference Image     | Qty. |
|-------------|---------------------|------|
| F           | with screw (4*50mm) | x4   |
| G           | Sticker             | x16  |
|             | Shelf support       | x8   |
|             |                     |      |

Note: The Unit Width  $\geqslant$  28.5in, E and F=6pcs

Step 1

**©** B x 16











#### Step 5

- 1.Determine the mounting location for the unit.
- 2. With the unit positioned at the desired location, level the unit, then drill Dia. 1/5" pilot holes through Rear Hanging Panel .







DETAIL HOLE FOR WALL FIXING Note: hammer is not included.



# AFTER-SALES SERVICE CARD

We sincerely thank you for trusting our service and our products, and may this product add enrichment to your home. We guarantee that the product has undergone strict quality inspection and meticulous packaging. If you encounter any issue regarding either shipping or the product, please feel free to contact us at any time. We'd be more than happy to serve you wholeheartedly. Yours Sincerely

Customer Service:(855)208.0668(MON-FRI 9:00am-6:00pm Eastern Time) or contact help@EverythingSupport.com Address: 3005 Breckinridge Blvd, Suite 200, Duluth, GA 30096

If you have any questions or concerns please feel free to contact us. We're committed to providing our customers with the quality service.