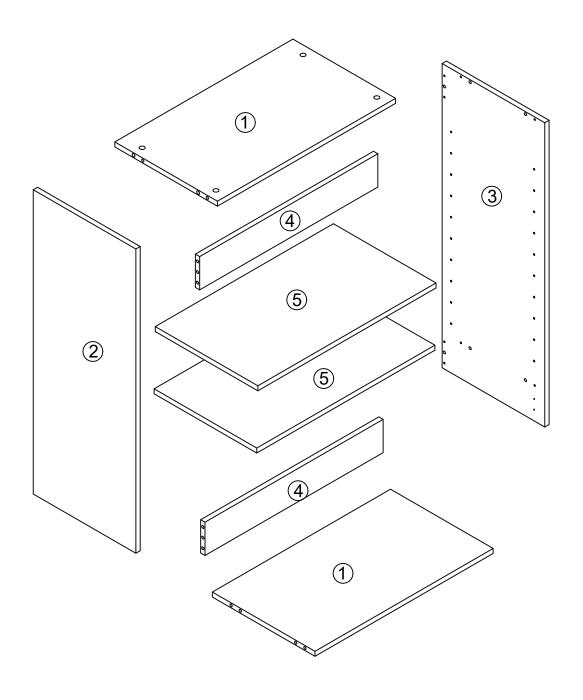

Parts List

#### **Hardware List**

- Carefully remove all the parts from the carton and place them individually on a soft cloth to prevent scratches or other damage.

  Carefully and strictly follow these assembly&installation instructions to ensure a completed product as designed.
- Do not tighten all the screws until each part is properly assembled.