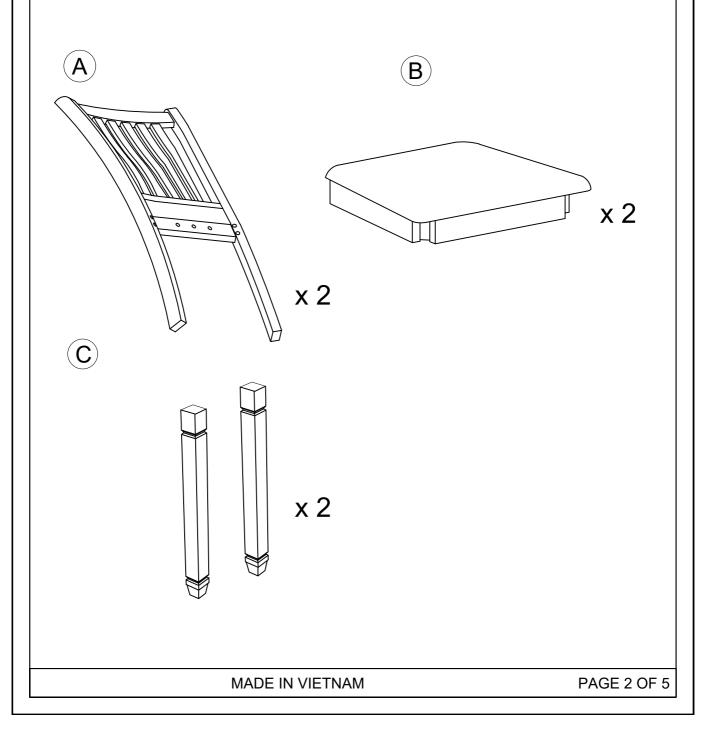

## **IMPORTANT NOTE :**

Please read these INSTRUCTION fully before starting assembly:

- 1. Place all wooden parts on a clean and smooth surface such as a rug or carpet to avoid scratching the parts.
- 2. Kindly follow the assembly INSTRUCTION step by step.
- 3. Do not tighten all screws and bolts until the table is fully assembled.
- 4. Unscrew the protective plastique supports from the metal insert of the table legs before assembly.
- 5. Parts of the assembly will be easier with 2 people.