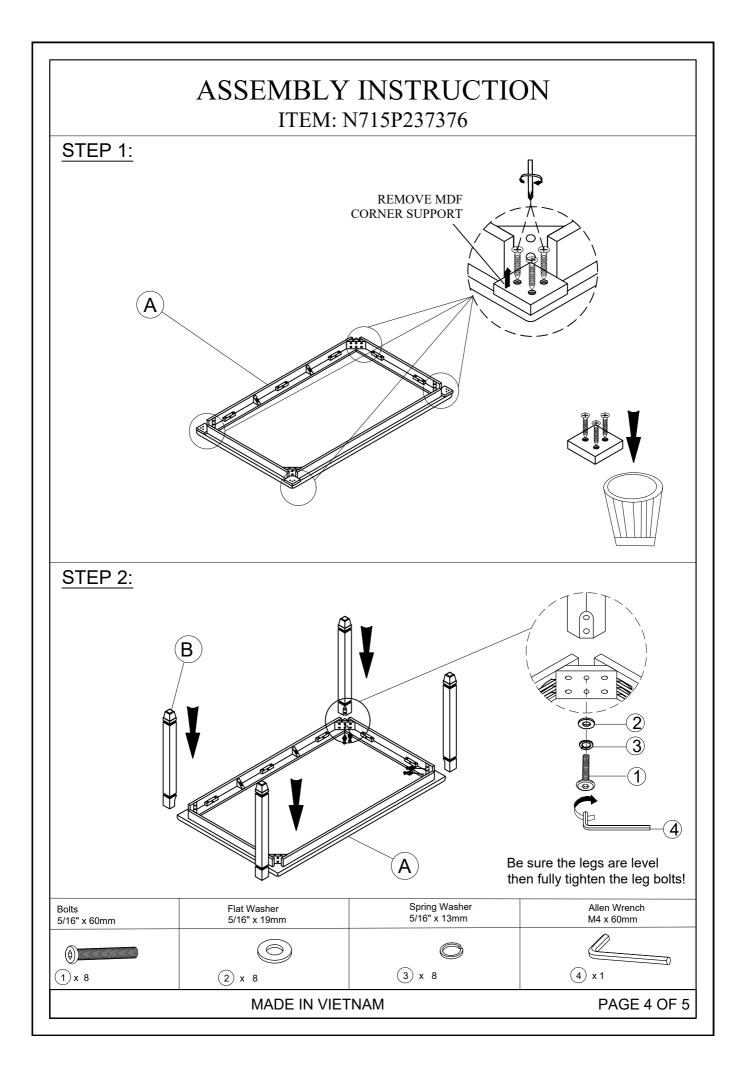

ly.
- 5. Parts of the assembly will be easier with 2 people.

Care and maintenance:

Only clean using a damp cloth and mild detergent, do no use bleach or abrasive cleaners.











## **IMPORTANT NOTE :**

Please read these INSTRUCTION fully before starting assembly:

- 1. Place all wooden parts on a clean and smooth surface such as a rug or carpet to avoid scratching the parts.
- 2. Kindly follow the assembly INSTRUCTION step by step.
- 3. Do not tighten all screws and bolts until the table is fully assembled.
- 4. Unscrew the protective plastique supports from the metal insert of the table legs before assembly.
- 5. Parts of the assembly will be easier with 2 people.

Care and maintenance:

Only clean using a damp cloth and mild detergent, do no use bleach or abrasive cleaners.