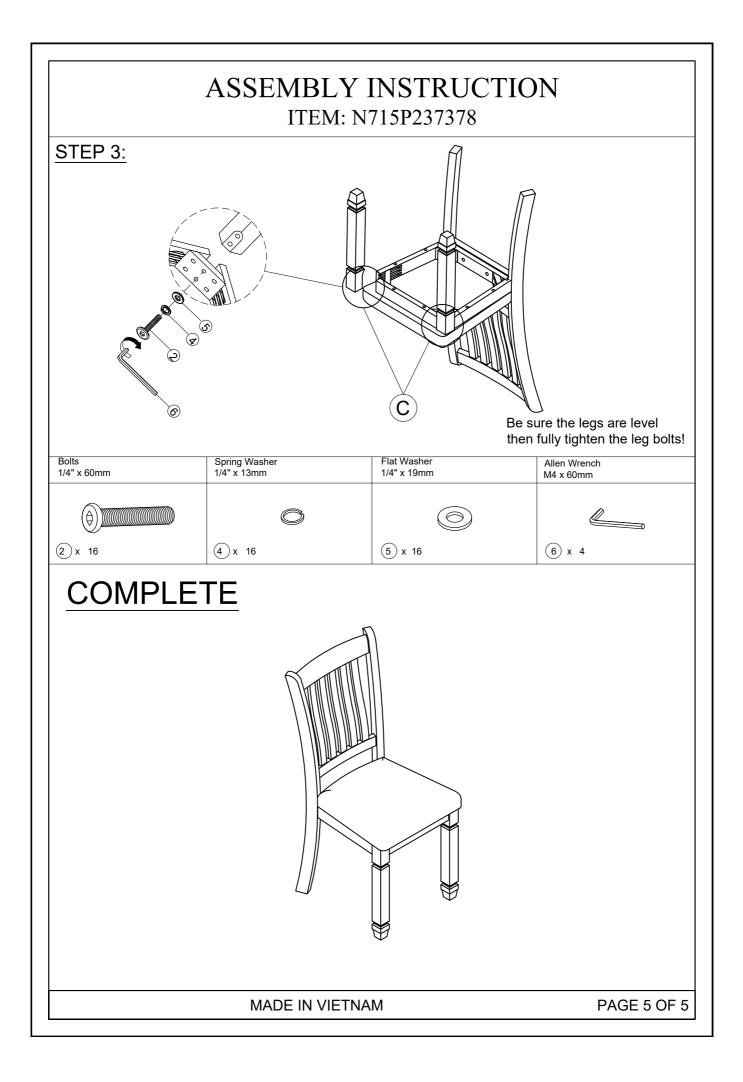

.
- 5. Parts of the assembly will be easier with 2 people.

Care and maintenance:

Only clean using a damp cloth and mild detergent, do no use bleach or abrasive cleaners.











## **IMPORTANT NOTE :**

Please read these INSTRUCTION fully before starting assembly:

- 1. Place all wooden parts on a clean and smooth surface such as a rug or carpet to avoid scratching the parts.
- 2. Kindly follow the assembly INSTRUCTION step by step.
- 3. Do not tighten all screws and bolts until the table is fully assembled.
- 4. Unscrew the protective plastique supports from the metal insert of the table legs before assembly.
- 5. Parts of the assembly will be easier with 2 people.

Care and maintenance:

Only clean using a damp cloth and mild detergent, do no use bleach or abrasive cleaners.











## **IMPORTANT NOTE :**

Please read these INSTRUCTION fully before starting assembly:

- 1. Place all wooden parts on a clean and smooth surface such as a rug or carpet to avoid scratching the parts.
- 2. Kindly follow the assembly INSTRUCTION step by step.
- 3. Do not tighten all screws and bolts until the table is fully assembled.
- 4. Unscrew the protective plastique supports from the metal insert of the table legs before assembly.
- 5. Parts of the assembly will be easier with 2 people.

Care and maintenance:

Only clean using a damp cloth and mild detergent, do no use bleach or abrasive cleaners.