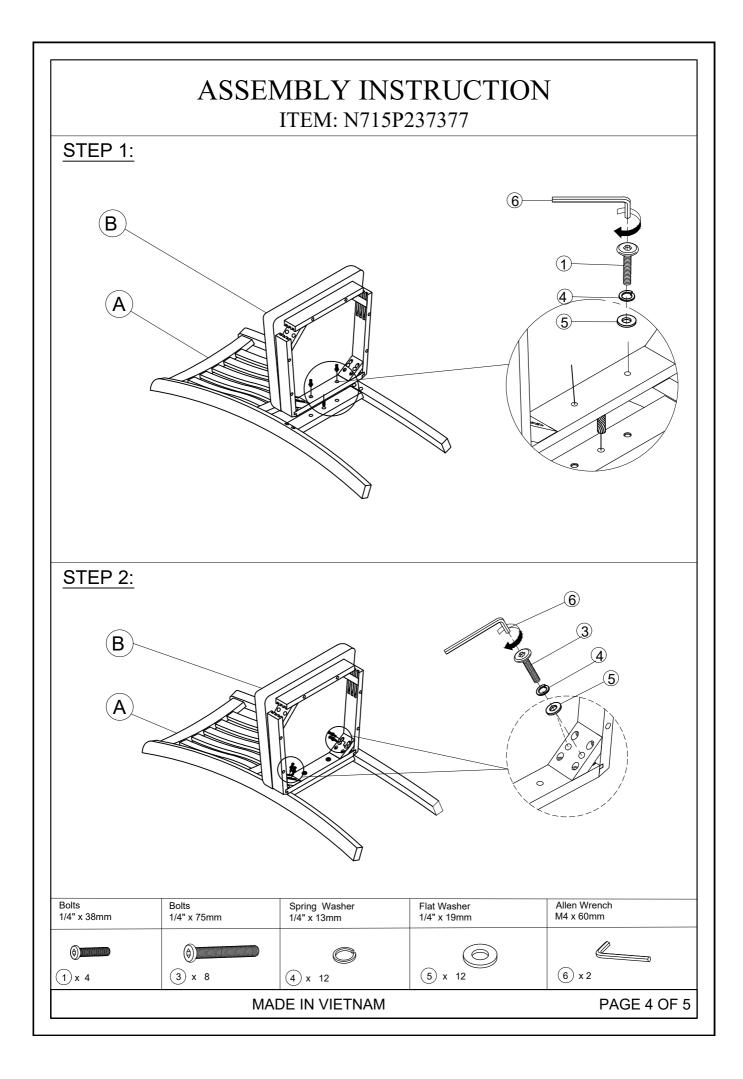

## **IMPORTANT NOTE :**

Please read these INSTRUCTION fully before starting assembly:

- 1. Place all wooden parts on a clean and smooth surface such as a rug or carpet to avoid scratching the parts.
- 2. Kindly follow the assembly INSTRUCTION step by step.
- 3. Do not tighten all screws and bolts until the table is fully assembled.
- 4. Unscrew the protective plastique supports from the metal insert of the table legs before assembly.
- 5. Parts of the assembly will be easier with 2 people.