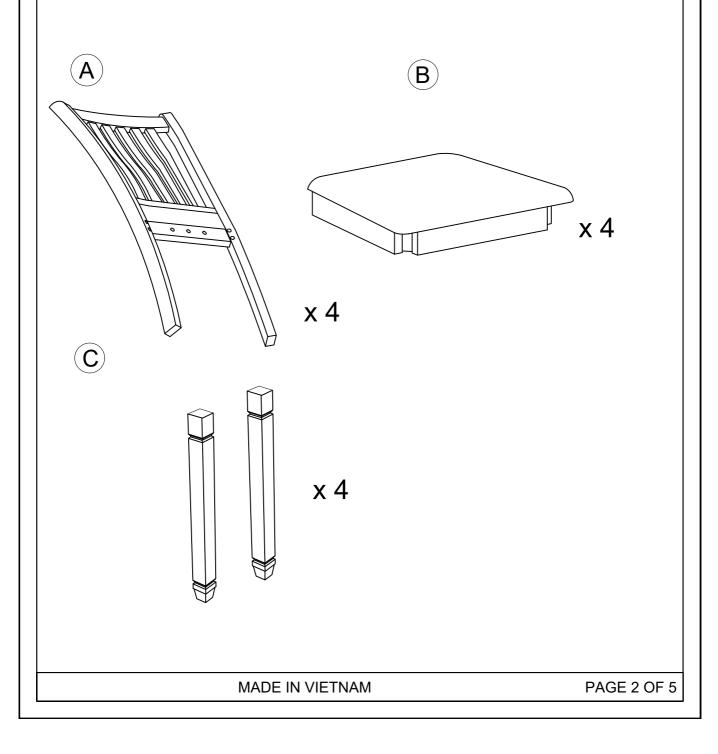

sembly.
- 5. Parts of the assembly will be easier with 2 people.

Care and maintenance:

Only clean using a damp cloth and mild detergent, do no use bleach or abrasive cleaners.











## **IMPORTANT NOTE :**

Please read these INSTRUCTION fully before starting assembly:

- 1. Place all wooden parts on a clean and smooth surface such as a rug or carpet to avoid scratching the parts.
- 2. Kindly follow the assembly INSTRUCTION step by step.
- 3. Do not tighten all screws and bolts until the table is fully assembled.
- 4. Unscrew the protective plastique supports from the metal insert of the table legs before assembly.
- 5. Parts of the assembly will be easier with 2 people.

Care and maintenance:

Only clean using a damp cloth and mild detergent, do no use bleach or abrasive cleaners.











## **IMPORTANT NOTE :**

Please read these INSTRUCTION fully before starting assembly:

- 1. Place all wooden parts on a clean and smooth surface such as a rug or carpet to avoid scratching the parts.
- 2. Kindly follow the assembly INSTRUCTION step by step.
- 3. Do not tighten all screws and bolts until the table is fully assembled.
- 4. Unscrew the protective plastique supports from the metal insert of the table legs before assembly.
- 5. Parts of the assembly will be easier with 2 people.

Care and maintenance:

Only clean using a damp cloth and mild detergent, do no use bleach or abrasive cleaners.