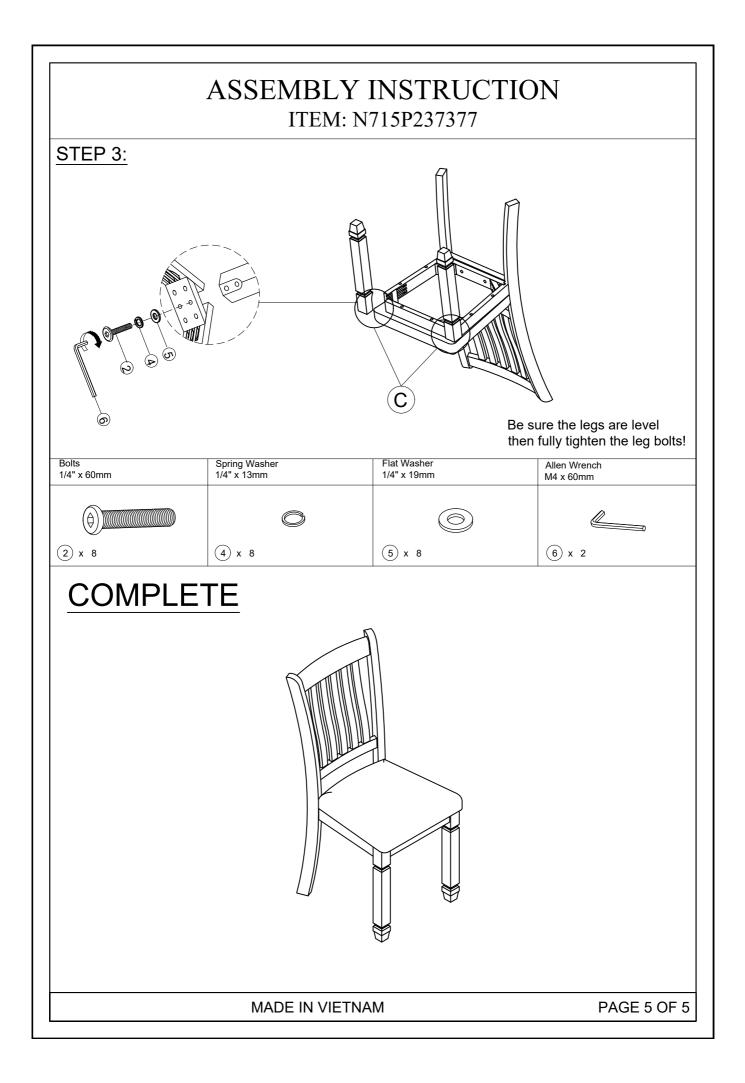

## **IMPORTANT NOTE :**

Please read these INSTRUCTION fully before starting assembly:

- 1. Place all wooden parts on a clean and smooth surface such as a rug or carpet to avoid scratching the parts.
- 2. Kindly follow the assembly INSTRUCTION step by step.
- 3. Do not tighten all screws and bolts until the table is fully assembled.
- 4. Unscrew the protective plastique supports from the metal insert of the table legs before assembly.
- 5. Parts of the assembly will be easier with 2 people.

Care and maintenance:

Only clean using a damp cloth and mild detergent, do no use bleach or abrasive cleaners.











## **IMPORTANT NOTE :**

Please read these INSTRUCTION fully before starting assembly:

- 1. Place all wooden parts on a clean and smooth surface such as a rug or carpet to avoid scratching the parts.
- 2. Kindly follow the assembly INSTRUCTION step by step.
- 3. Do not tighten all screws and bolts until the table is fully assembled.
- 4. Unscrew the protective plastique supports from the metal insert of the table legs before assembly.
- 5. Parts of the assembly will be easier with 2 people.

Care and maintenance:

Only clean using a damp cloth and mild detergent, do no use bleach or abrasive cleaners.











## **IMPORTANT NOTE :**

Please read these INSTRUCTION fully before starting assembly:

- 1. Place all wooden parts on a clean and smooth surface such as a rug or carpet to av