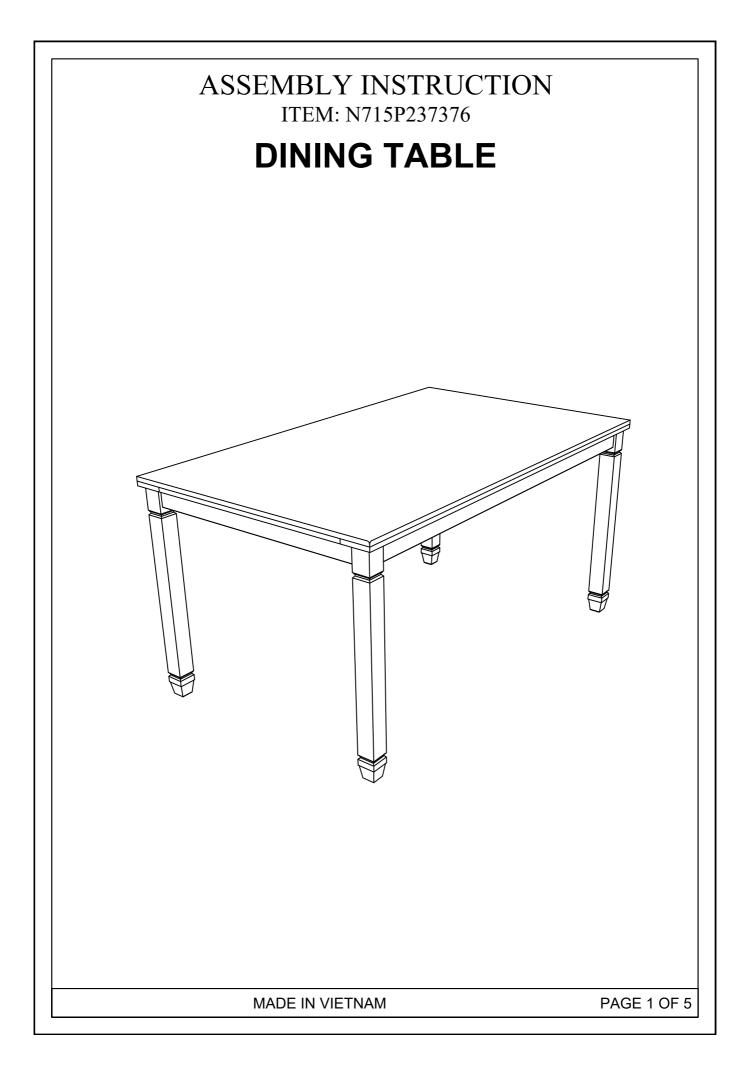

- 5. Parts of the assembly will be easier with 2 people.

Care and maintenance:

Only clean using a damp cloth and mild detergent, do no use bleach or abrasive cleaners.











## **IMPORTANT NOTE :**

Please read these INSTRUCTION fully before starting assembly:

- 1. Place all wooden parts on a clean and smooth surface such as a rug or carpet to avoid scratching the parts.
- 2. Kindly follow the assembly INSTRUCTION step by step.
- 3. Do not tighten all screws and bolts until the table is fully assembled.
- 4. Unscrew the protective plastique supports from the metal insert of the table legs before assembly.
- 5. Parts of the assembly will be easier with 2 people.

Care and maintenance:

Only clean using a damp cloth and mild detergent, do no use bleach or abrasive cleaners.











## **IMPORTANT NOTE :**

Please read these INSTRUCTION fully before starting assembly:

- 1. Place all wooden parts on a clean and smooth surface such as a rug or carpet to avoid scratching the parts.
- 2. Kindly follow the assembly INSTRUCTION step by step.
- 3. Do not tighten all screws and bolts until the table is fully assembled.
- 4. Unscrew the protective plastique supports from the metal insert of the table legs before assembly.
- 5. Parts of the assembly will be easier with 2 people.

Care and maintenance:

Only clean using a damp cloth and mild detergent, do no use bleach or abrasive cleaners.