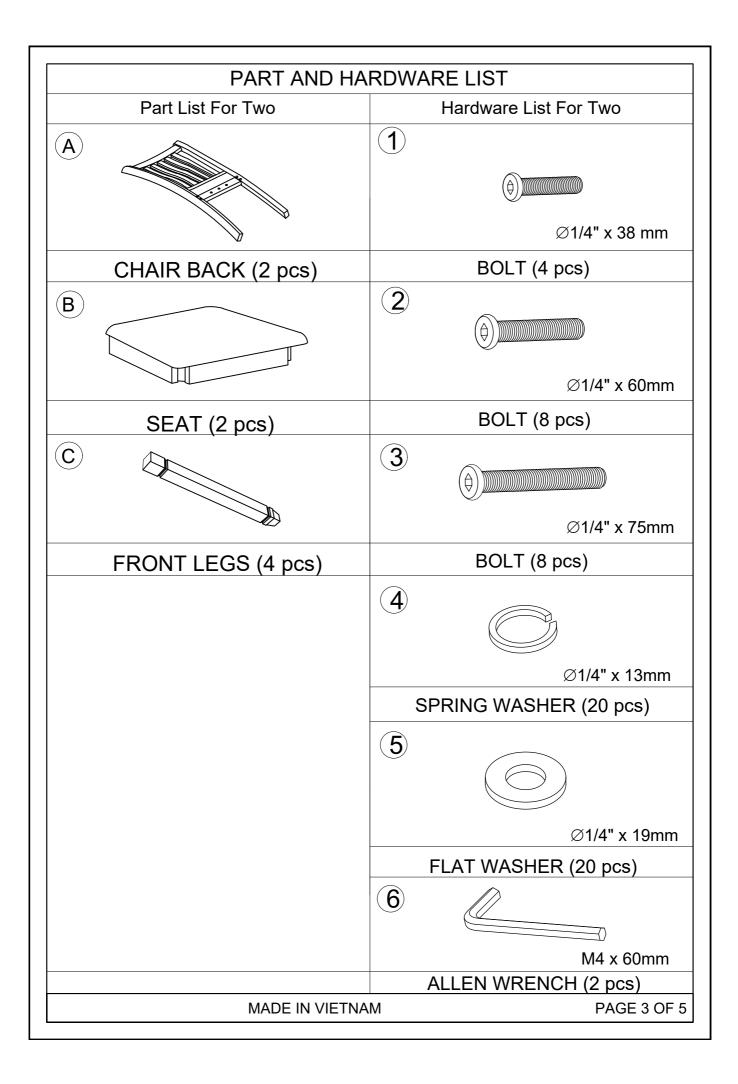

## **IMPORTANT NOTE :**

Please read these INSTRUCTION fully before starting assembly:

- 1. Place all wooden parts on a clean and smooth surface such as a rug or carpet to avoid scratching the parts.
- 2. Kindly follow the assembly INSTRUCTION step by step.
- 3. Do not tighten all screws and bolts until the table is fully assembled.
- 4. Unscrew the protective plastique supports from the metal insert of the table legs before assembly.
- 5. Parts of the assembly will be easier with 2 people.