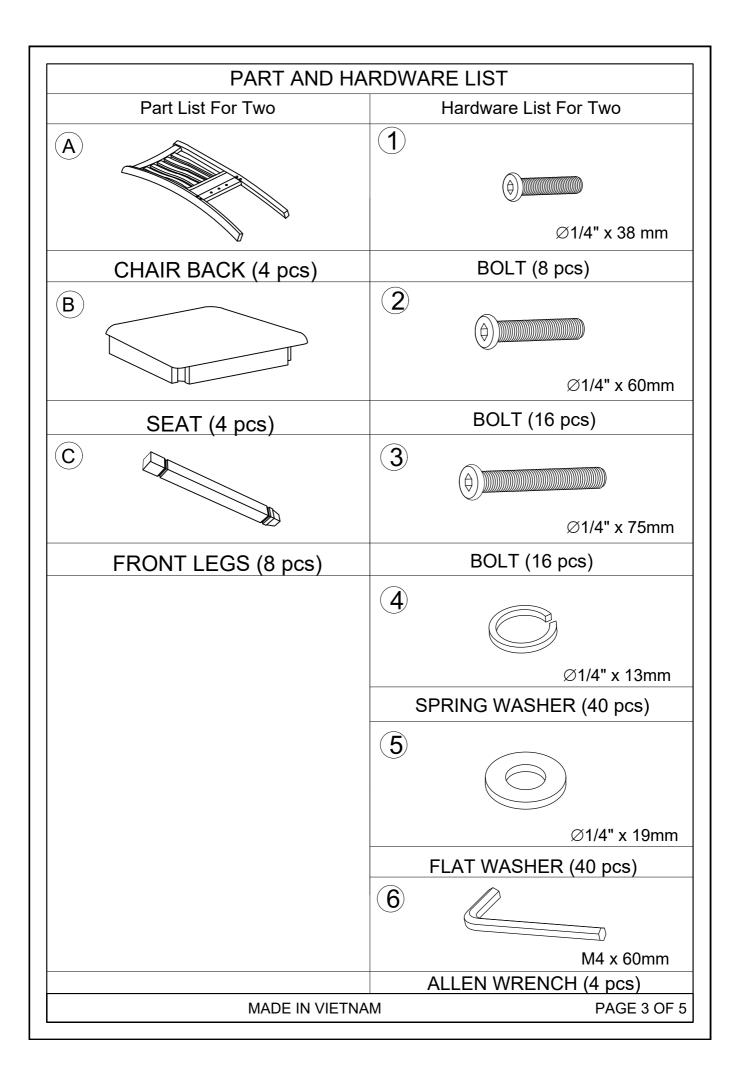

mbly.
- 5. Parts of the assembly will be easier with 2 people.

Care and maintenance:

Only clean using a damp cloth and mild detergent, do no use bleach or abrasive cleaners.











## **IMPORTANT NOTE :**

Please read these INSTRUCTION fully before starting assembly:

- 1. Place all wooden parts on a clean and smooth surface such as a rug or carpet to avoid scratching the parts.
- 2. Kindly follow the assembly INSTRUCTION step by step.
- 3. Do not tighten all screws and bolts until the table is fully assembled.
- 4. Unscrew the protective plastique supports from the metal insert of the table legs before assembly.
- 5. Parts of the assembly will be easier with 2 people.

Care and maintenance:

Only clean using a damp cloth and mild detergent, do no use bleach or abrasive cleaners.











## **IMPORTANT NOTE :**

Please read these INSTRUCTION fully before starting assembly:

- 1. Place all wooden parts on a clean and smooth surface such as a rug or carpet to avoid scratching the parts.
- 2. Kindly follow the assembly INSTRUCTION step by step.
- 3. Do not tighten all screws and bolts until the table is fully assembled.
- 4. Unscrew the protective plastique supports from the metal insert of the table legs before assembly.
- 5. Parts of the assembly will be easier with 2 people.

Care and maintenance:

Only clean using a damp cloth and mild detergent, do no use bleach or abrasive cleaners.