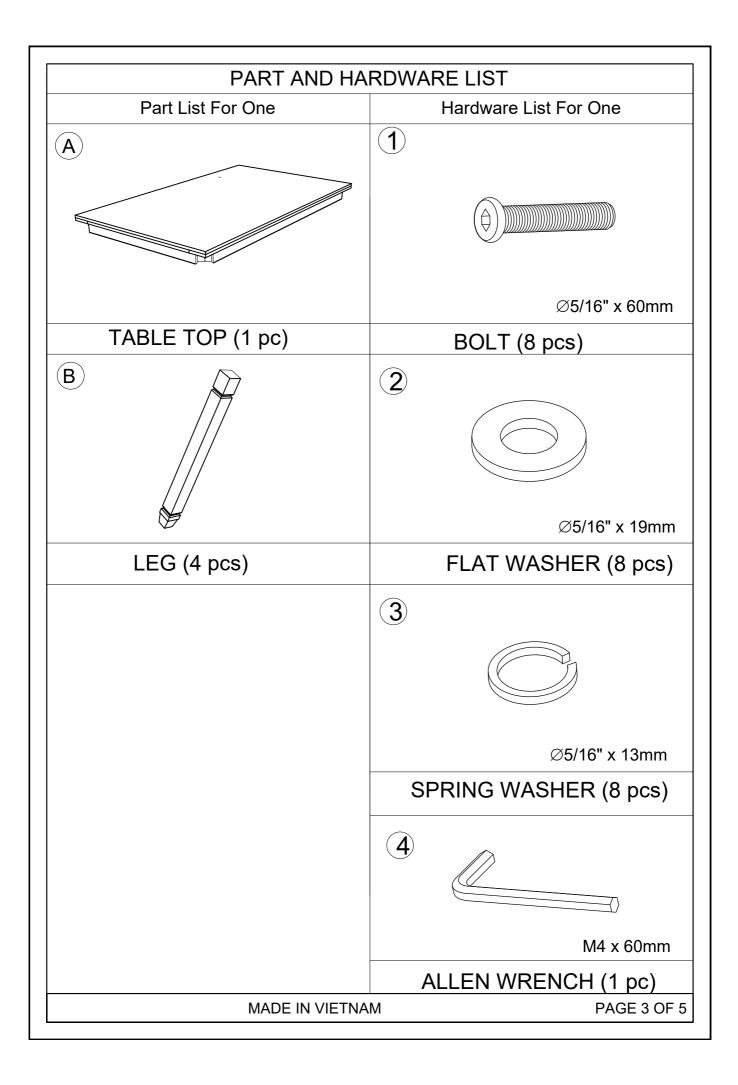

mbly.
- 5. Parts of the assembly will be easier with 2 people.

Care and maintenance:

Only clean using a damp cloth and mild detergent, do no use bleach or abrasive cleaners.











## **IMPORTANT NOTE :**

Please read these INSTRUCTION fully before starting assembly:

- 1. Place all wooden parts on a clean and smooth surface such as a rug or carpet to avoid scratching the parts.
- 2. Kindly follow the assembly INSTRUCTION step by step.
- 3. Do not tighten all screws and bolts until the table is fully assembled.
- 4. Unscrew the protective plastique supports from the metal insert of the table legs before assembly.
- 5. Parts of the assembly will be easier with 2 people.

Care and maintenance:

Only clean using a damp cloth and mild detergent, do no use bleach or abrasive cleaners.