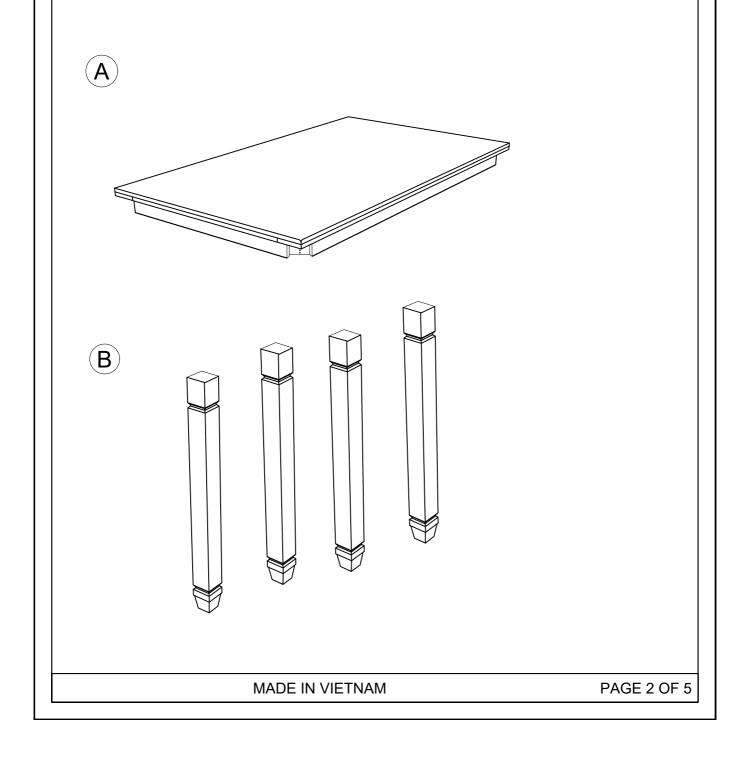

sembly.
- 5. Parts of the assembly will be easier with 2 people.

Care and maintenance:

Only clean using a damp cloth and mild detergent, do no use bleach or abrasive cleaners.











## **IMPORTANT NOTE :**

Please read these INSTRUCTION fully before starting assembly:

- 1. Place all wooden parts on a clean and smooth surface such as a rug or carpet to avoid scratching the parts.
- 2. Kindly follow the assembly INSTRUCTION step by step.
- 3. Do not tighten all screws and bolts until the table is fully assembled.
- 4. Unscrew the protective plastique supports from the metal insert of the table legs before assembly.
- 5. Parts of the assembly will be easier with 2 people.

Care and maintenance:

Only clean using a damp cloth and mild detergent, do no use bleach or abrasive cleaners.