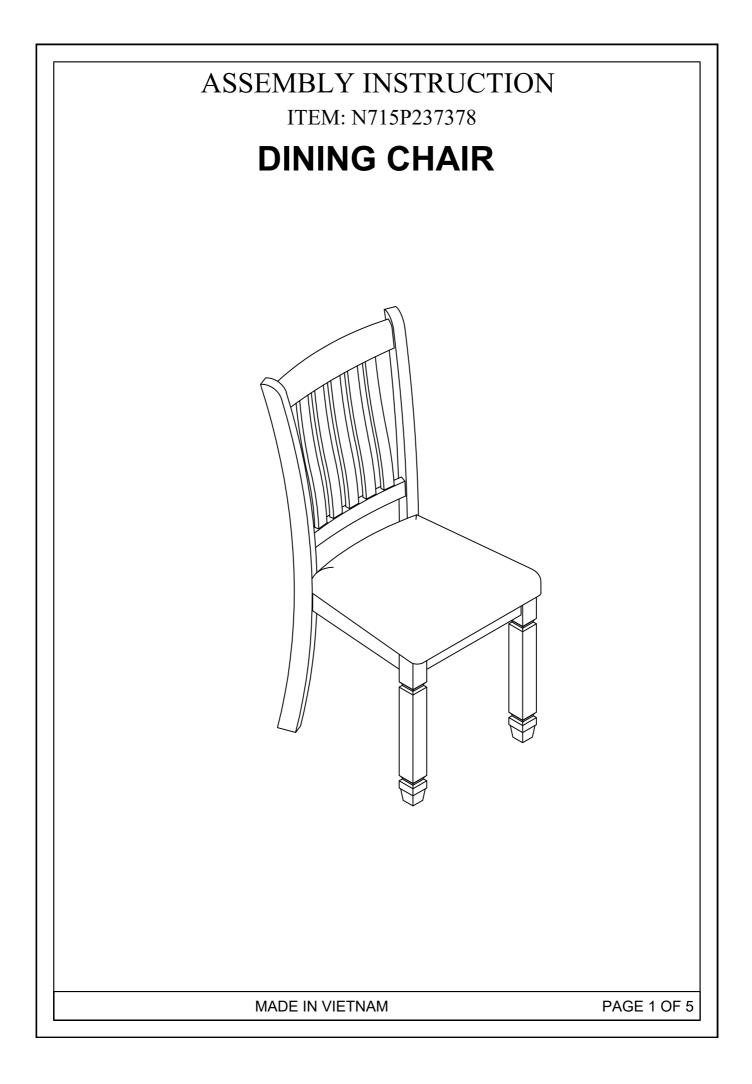

## **IMPORTANT NOTE :**

Please read these INSTRUCTION fully before starting assembly:

- 1. Place all wooden parts on a clean and smooth surface such as a rug or carpet to avoid scratching the parts.
- 2. Kindly follow the assembly INSTRUCTION step by step.
- 3. Do not tighten all screws and bolts until the table is fully assembled.
- 4. Unscrew the protective plastique supports from the metal insert of the table legs before assembly.
- 5. Parts of the assembly will be easier with 2 people.

Care and maintenance:

Only clean using a damp cloth and mild detergent, do no use bleach or abrasive cleaners.











## **IMPORTANT NOTE :**

Please read these INSTRUCTION fully before starting assembly:

- 1. Place all wooden parts on a clean and smooth surface such as a rug or carpet to avoid scratching the parts.
- 2. Kindly follow the assembly INSTRUCTION step by step.
- 3. Do not tighten all screws and bolts until the table is fully assembled.
- 4. Unscrew the protective plastique supports from the metal insert of the table legs before assembly.
- 5. Parts of the assembly will be easier with 2 people.

Care and maintenance:

Only clean using a damp cloth and mild detergent, do no use bleach or abrasive cleaners.











## **IMPORTANT NOTE :**

Please read these INSTRUCTION fully before starting assembly:

- 1. Place all wooden parts on a clean and smooth surface such as a rug or carpet to avoi