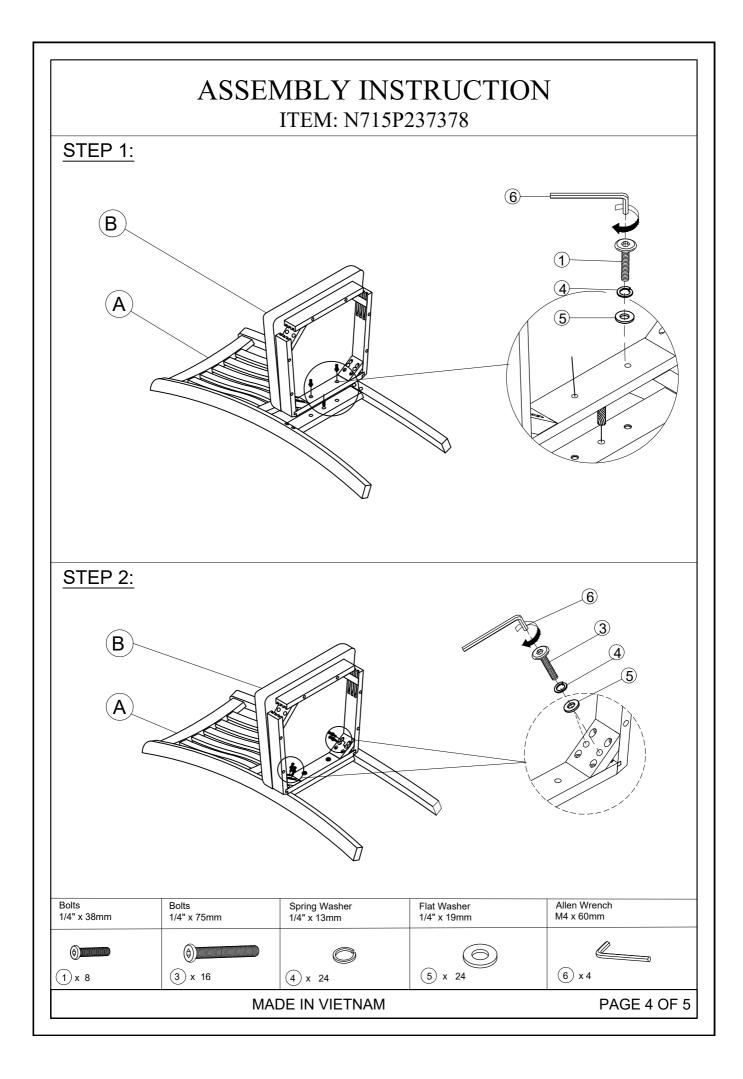

ly.
- 5. Parts of the assembly will be easier with 2 people.

Care and maintenance:

Only clean using a damp cloth and mild detergent, do no use bleach or abrasive cleaners.











## **IMPORTANT NOTE :**

Please read these INSTRUCTION fully before starting assembly:

- 1. Place all wooden parts on a clean and smooth surface such as a rug or carpet to avoid scratching the parts.
- 2. Kindly follow the assembly INSTRUCTION step by step.
- 3. Do not tighten all screws and bolts until the table is fully assembled.
- 4. Unscrew the protective plastique supports from the metal insert of the table legs before assembly.
- 5. Parts of the assembly will be easier with 2 people.

Care and maintenance:

Only clean using a damp cloth and mild detergent, do no use bleach or abrasive cleaners.











## **IMPORTANT NOTE :**

Please read these INSTRUCTION fully before starting assembly:

- 1. Place all wooden parts on a clean and smooth surface such as a rug or carpet to avoid scratching the parts.
- 2. Kindly follow the assembly INSTRUCTION step by step.
- 3. Do not tighten all screws and bolts until the table is fully assembled.
- 4. Unscrew the protective plastique supports from the metal insert of the table legs before assembly.
- 5. Parts of the assembly will be easier with 2 people.

Care and maintenance:

Only clean using a damp cloth and mild detergent, do no use bleach or abrasive cleaners.