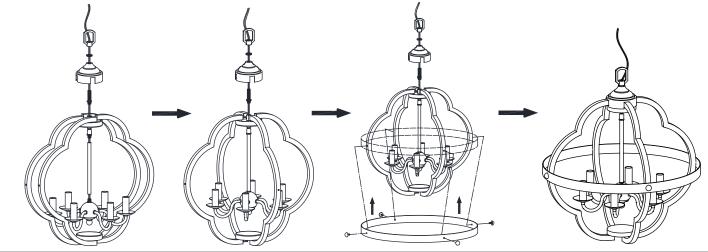

#### STEP 1

1. Install the fixture as showm. Secure the stem and socket to the fixture.

2.Adjust arms to proper position. Use the ball nuts to attach the iron ring to the fixture.

3.Screw the threaded pipe into the fixture then secure it with hex nut.Place the top cover onto the threaded pipe, then secure with nut. 4.Secure the fixtur finial to the **fixture**.

### STEP 2

Screw the **threaded pipe** into the fixture then secure it with hex nut. Place the **lower cover** onto the **threaded pipe**, then secure with **decorative Nut**.