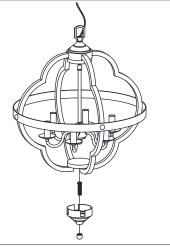

#### STEP 4

Attach the end of the **chain** to the **loop on the fixture.** 

# STEP 5

Pass the **chain** and the branchwires through the **screw collar ring** and **canopy**. Feed the branchwires through the pipe nipple on the **mounting unit** and attach the end of the **chain** to the **mounting unit**.