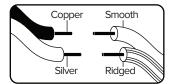

Connect Clear, Brown, Gold or Black Parallel Wire without tracer (round & smooth) or Black Fixture Wire to:

Black or Red Supply Wire or Insulated Wire (other than green) with copper conductor.

Connect Clear, Brown, Gold or Black \*Parallel Wire with tracer (square & ridged) or White Fixture Wire to:

White Supply Wire or Insulated Wire (other than green) with silver conductor