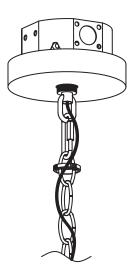

# STEP 5

Pass the **chain** and the branchwires through the **screw collar ring** and **canopy**. Feed the branchwires through the pipe nipple on the **mounting unit** and attach the end of the **chain** to the **mounting unit**.

# STEP 6

Make the electrical connection from the junction box to the **fixture**. Connect the ground wire to the **mounting unit** using the preinstalled green ground screw. Then, connect the positive, negative and ground wires with the supplied **wire nuts**. Secure with electrical tape

#### **STEP 7**

Secure the **canopy** to the **mounting unit** with the **screw collar ring**.