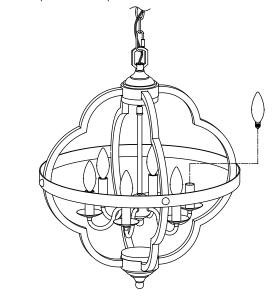

#### STEP 1

1. Install the fixture as showm. Secure the stem and socket to the fixture.

2.Adjust arms to proper position. Use the ball nuts to attach the iron ring to the fixture.

3.Screw the threaded pipe into the fixture then secure it with hex nut.Place the top cover onto the threaded pipe, then secure with nut. 4.Secure the fixtur finial to the **fixture**.

### STEP 2

Screw the **threaded pipe** into the fixture then secure it with hex nut. Place the **lower cover** onto the **threaded pipe**, then secure with **decorative Nut**.