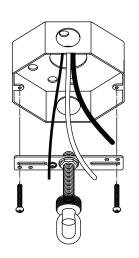

## STEP 3

Use the **mounting screws** to attach the **mounting unit** to the junction box

# STEP 6

Make the electrical connection from the junction box to the **fixture**. Connect the ground wire to the **mounting unit** using the preinstalled green ground screw. Then, connect the positive, negative and ground wires with the supplied **wire nuts**. Secure with electrical tape