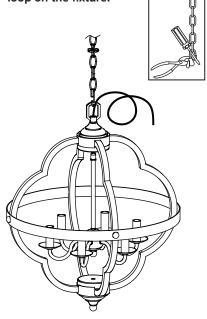

#### STEP 1

1. Install the fixture as showm. Secure the stem and socket to the fixture.

2.Adjust arms to proper position. Use the ball nuts to attach the iron ring to the fixture.

3.Screw the threaded pipe into the fixture then secure it with hex nut.Place the top cover onto the threaded pipe, then secure with nut. 4.Secure the fixtur finial to the **fixture**.

### STEP 2

Screw the **threaded pipe** into the fixture then secure it with hex nut. Place the **lower cover** onto the **threaded pipe**, then secure with **decorative Nut**.

#### STEP 4

Attach the end of the **chain** to the **loop on the fixture.** 