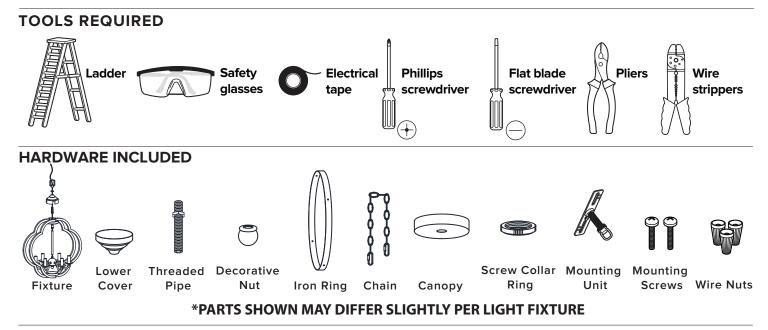

#### CAUTION

• Inspect the wire insulation for any cuts, abrasions, or exposed copper that may have resulted during shipping. If there is a defect in the wire, do not attempt installation. • Before starting installation of this fixture or removal of a previous fixture, disconnect the power by turning off the circuit breaker or by removing the fuse at the fuse box.



# INSTALLATION

#### STEP 1

1. Install the fixture as showm. Secure the stem and socket to the fixture.

2.Adjust arms to proper position. Use the ball nuts to attach the iron ring to the fixture.

3.Screw the threaded pipe into the fixture then secure it with hex nut.Place the top cover onto the threaded pipe, then secure with nut. 4.Secure the fixtur finial to the **fixture**.



### STEP 2

Screw the **threaded pipe** into the fixture then secure it with hex nut. Place the **lower cover** onto the **threaded pipe**, then secure with **decorative Nut**.



# **Assembly Instructions**

# INSTALLATION

## STEP 3

Use the **mounting screws** to attach the **mounting unit** to the junction box



#### STEP 4

Attach the end of the **chain** to the **loop on the fixture.** 



# STEP 5

Pa