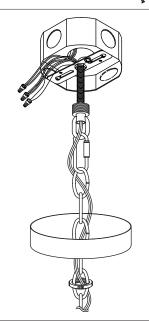

# STEP 5

Pass the **chain** and the branchwires through the **screw collar ring** and **canopy**. Feed the branchwires through the pipe nipple on the **mounting unit** and attach the end of the **chain** to the **mounting unit**.

# STEP 6

Make the electrical connection from the junction box to the **fixture**. Connect the ground wire to the **mounting unit** using the preinstalled green ground screw. Then, connect the positive, negative and ground wires with the supplied **wire nuts**. Secure with electrical tape

#### **STEP 7**

Secure the **canopy** to the **mounting unit** with the **screw collar ring**.