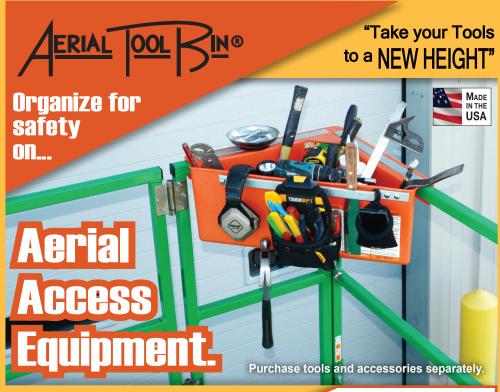

The Aerial Tool Bin° will keep your tools and parts off the floor and at your fingertips. Plenty of room to work safely and efficiently.

• Triangue

 Made of reinforced, high density, non-conductive, UV protected, safety orange polypropylene.

- · Light, durable and nearly as strong as steel.
- Attaches to square or rounded 90 degree corners. Secures to the railings with two locking bolts.
- Triangular shaped to provide maximum working area and freedom from clutter.
- Three compartments with removable partition walls.
- Attach a magnetic parts tray to the metal bars (we're including one for a limited time while supplies last)
- Safely fasten your tool belt to the front of the bin, for greater range of motion.