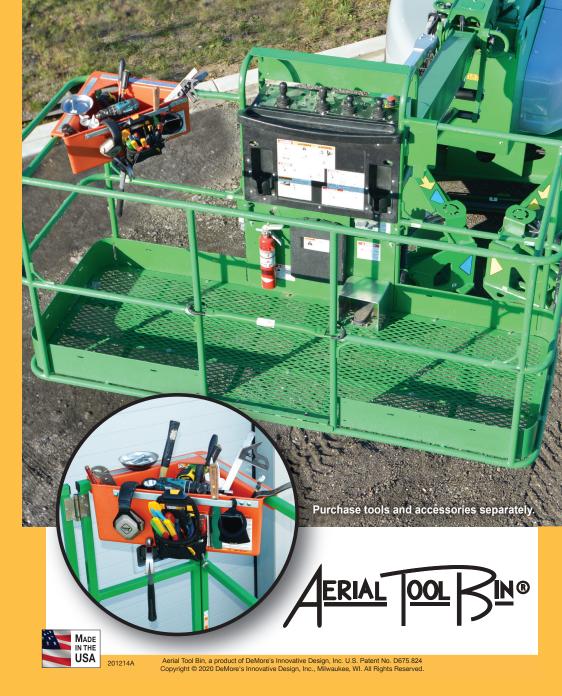

The Aerial Tool Bin° will keep your tools and parts off the floor and at your fingertips. Plenty of room to work safely and efficiently.

• Triangue

 Made of reinforced, high density, non-conductive, UV protected, safety orange polypropylene.

- · Light, durable and nearly as strong as steel.
- Attaches to square or rounded 90 degree corners. Secures to the railings with two locking bolts.
- Triangular shaped to provide maximum working area and freedom from clutter.
- Three compartments with removable partition walls.
- Attach a magnetic parts tray to the metal bars (we're including one for a limited time while supplies last)
- Safely fasten your tool belt to the front of the bin, for greater range of motion.

U.S. Patent No. D675.824