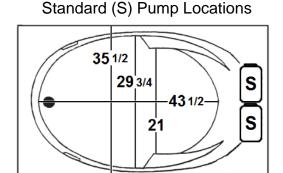

### **Technical Information**

• Cut-Out Dimensions: 57" x 33 1/2"

Weight: 194 lbs.

Water Depth to Overflow: 14 3/8"

• Operating Capacity: 58 gal.

Water Capacity: 63 gal.

Sump Dimension: 43 1/2" x 21"