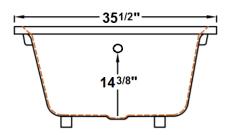

### **Technical Information**

• Cut-Out Dimensions: 57" x 33 1/2"

Weight: 194 lbs.

Water Depth to Overflow: 14 3/8"

• Operating Capacity: 58 gal.

Water Capacity: 63 gal.

Sump Dimension: 43 1/2" x 21"