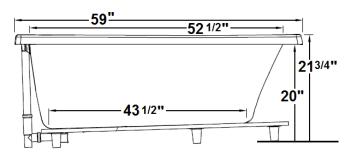

### **Technical Information**

• Cut-Out Dimensions: 57" x 33 1/2"

Weight: 194 lbs.

Water Depth to Overflow: 14 3/8"

• Operating Capacity: 58 gal.

Water Capacity: 63 gal.

Sump Dimension: 43 1/2" x 21"