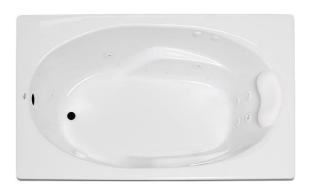

# 60" x 36" Drop-In Acrylic Combo Bath

Model Number
6036FWA064
Drop-In Combo Bath in White

#### **Features**

- Color-matched jet trim
- 10 Self draining, adjustable hydrotherapy jets
- 3-Speed control for the 9 Amp pump
- 12.0 Amp variable speed blower
- 20 high output lateral air injectors
- · Constructed of high-gloss durable acrylic
- Pre-leveled base for easy installation
- Pillow included
- · Slip resistant, textured floor
- Made in the USA