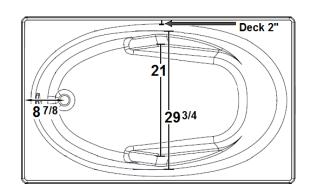

### **Technical Information**

• Cut-Out Dimensions: 57" x 33 1/2"

Weight: 194 lbs.

Water Depth to Overflow: 14 3/8"

• Operating Capacity: 58 gal.

Water Capacity: 63 gal.

Sump Dimension: 43 1/2" x 21"