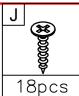

STEP 13: Following below illustration: ÉTAPE 13: Suivant l'illustration ci-dessous:

STEP 18: Following below illustration:

8pcs

STEP 19: Following below illustration:

ÉTAPE 19: Suivant l'illustration ci-dessous: