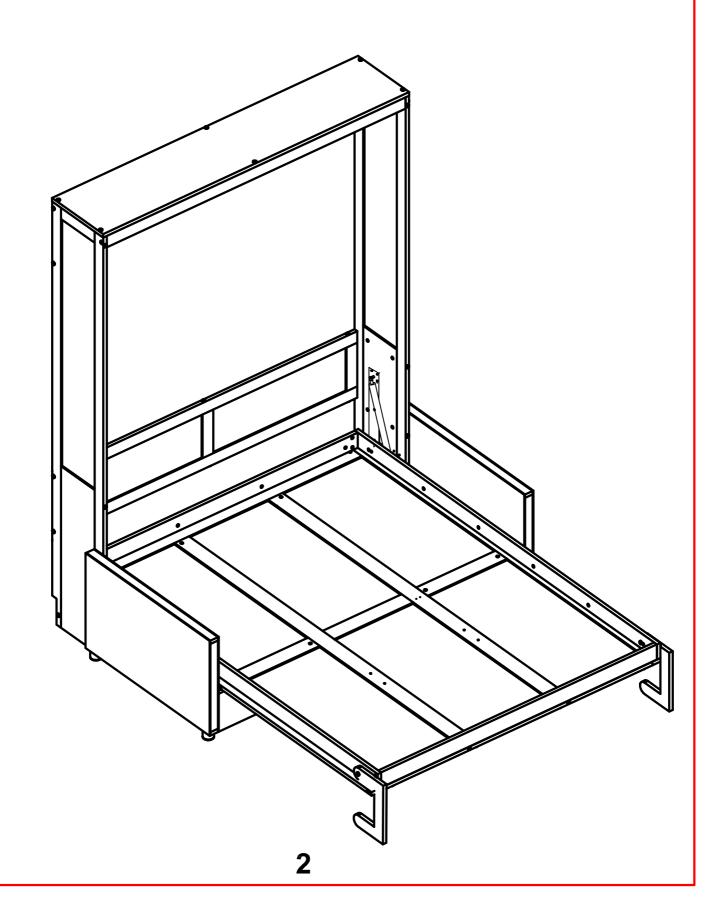

## Hardware List (N708P181246) Liste du matériel(N708P181246)

7

В

Right

Droite

STEP 2: Following below illustration:

Scan the code to watch the instructional video Scannez le code pour regarder la vidéo d'instructions