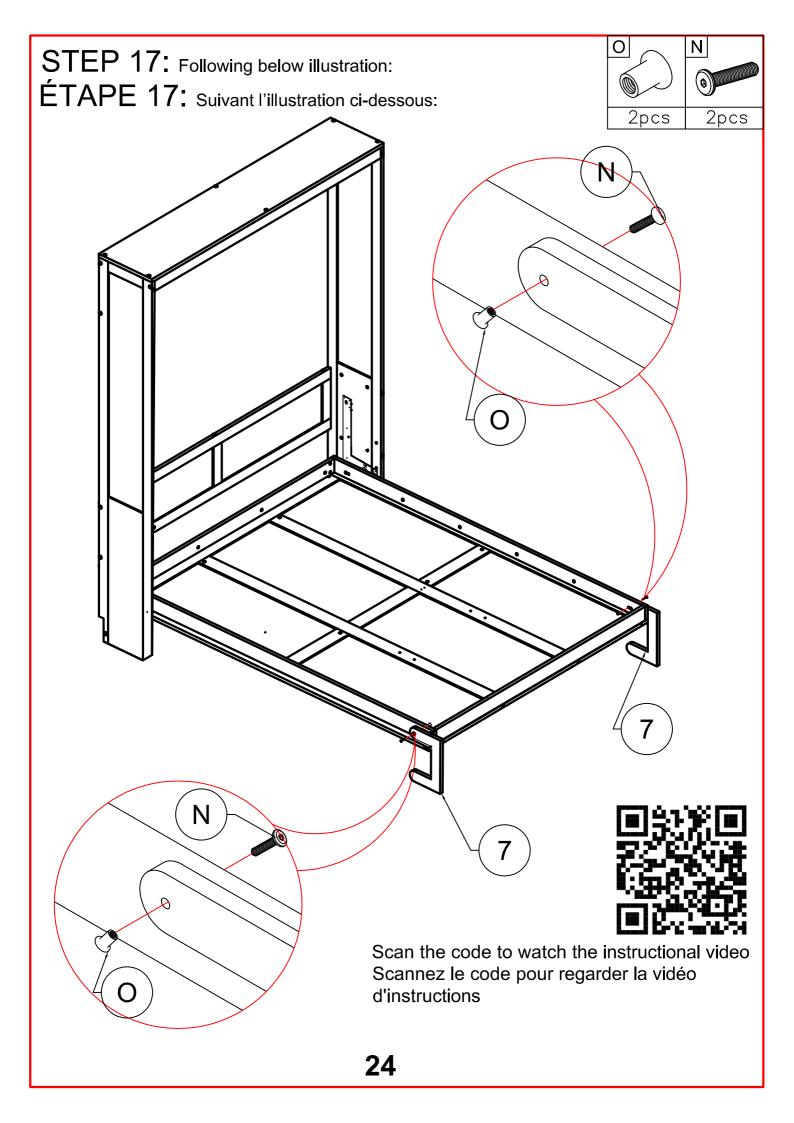

STEP 13: Following below illustration: ÉTAPE 13: Suivant l'illustration ci-dessous:

STEP 18: Following below illustration:

8pcs

STEP 19: Following below illustration:

ÉTAPE 19: Suivant l'illustration ci-dessous: