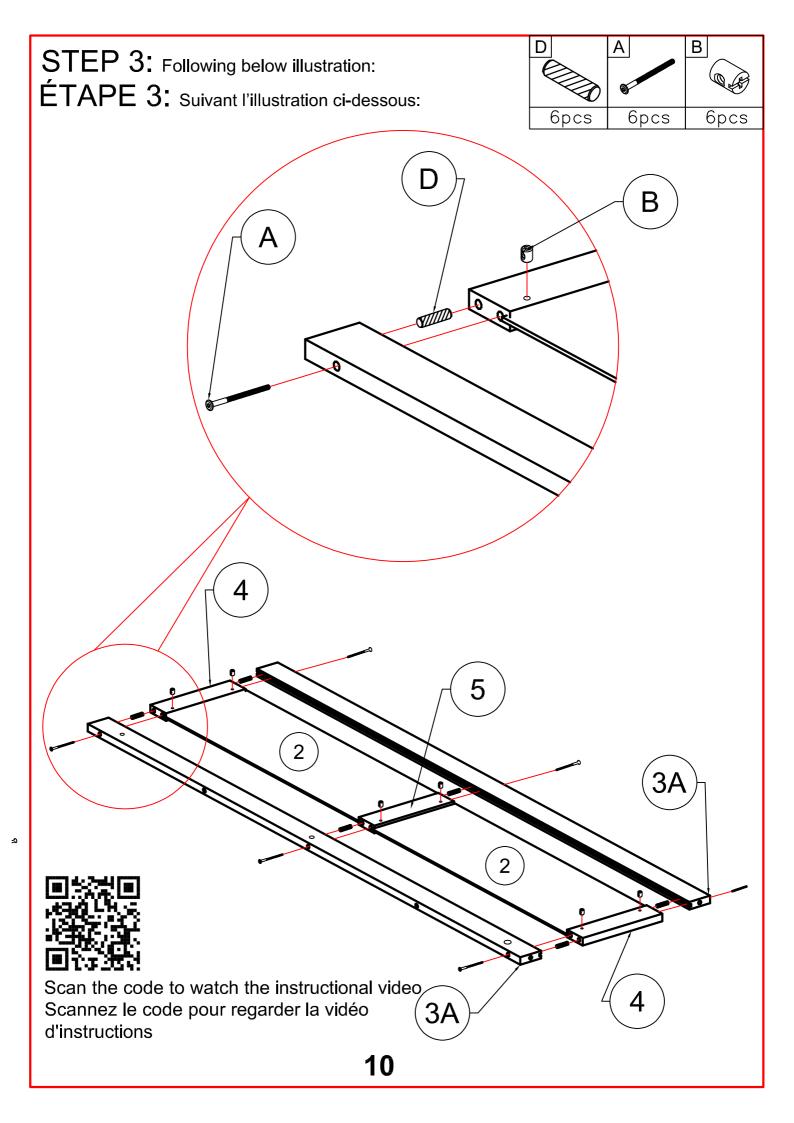

## Hardware List (N708P181246) Liste du matériel(N708P181246)

7

В

Right

Droite

STEP 2: Following below illustration:

Scan the code to watch the instructional video Scannez le code pour regarder la vidéo d'instructions