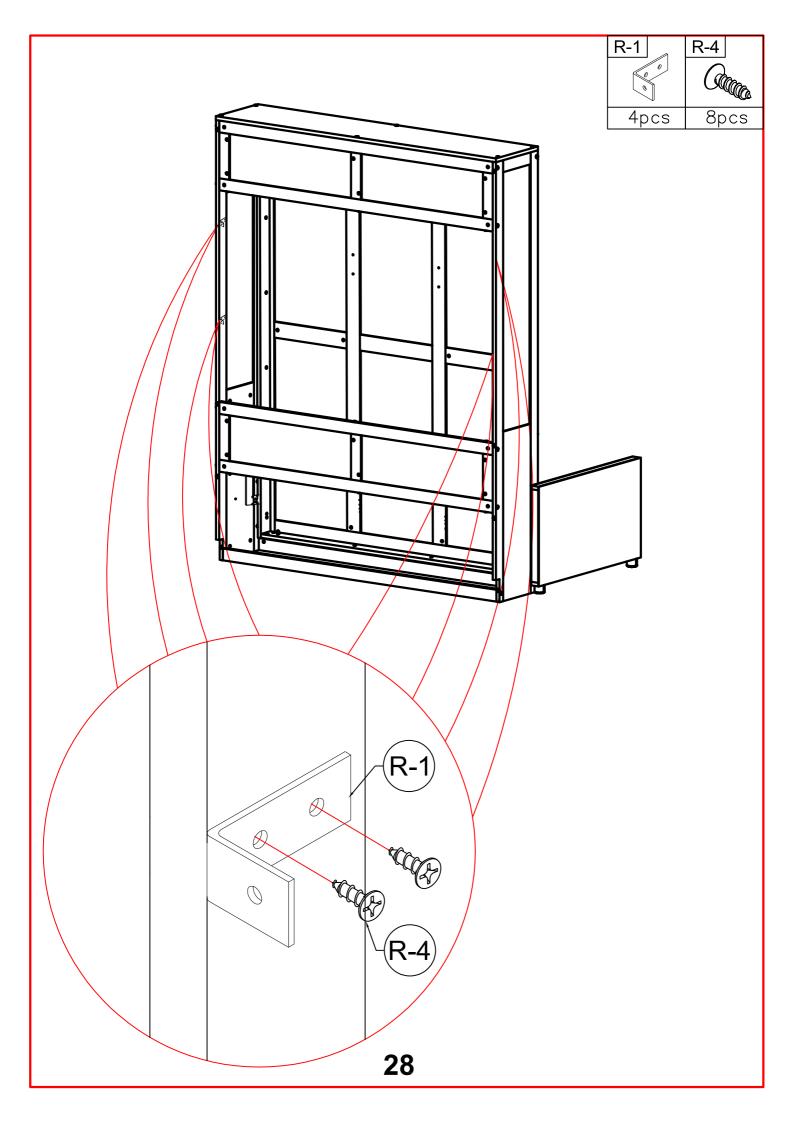

# STEP 21: Following below illustration:

# ÉTAPE 21: Suivant l'illustration ci-dessous:

STEP 22: Following below illustration: ÉTAPE 22: Suivant l'illustration ci-dessous: