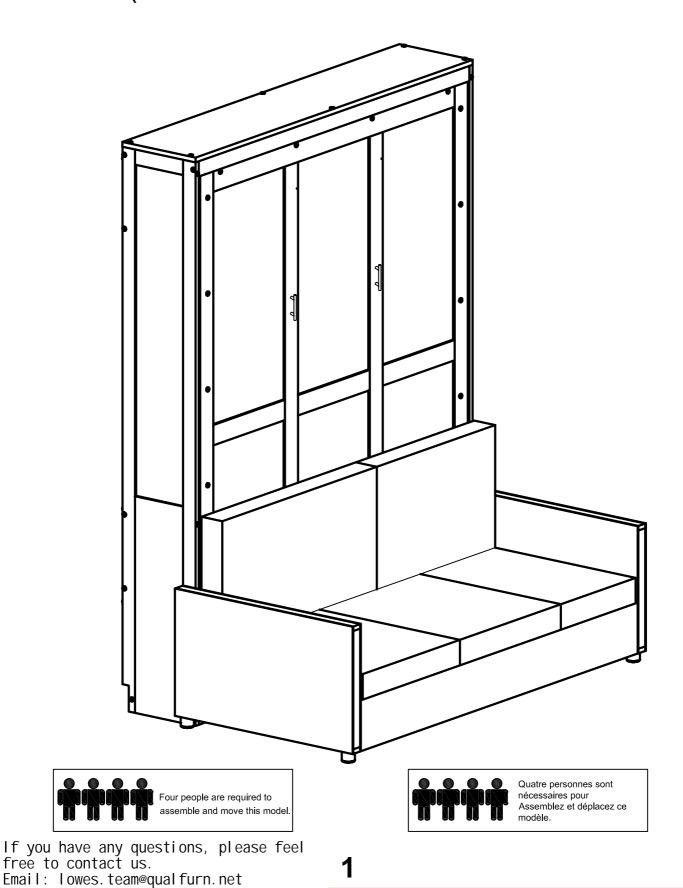

### **ASSEMBLY INSTRUCTION**

SKU CODE: (N708P181244/N708P181245/N708P181246)

### **INSTRUCTIONS DE MONTAGE**

\$KUCODE: (N708P181244/N708P181245/N708P181246)

### **INSTRUCTIONS DE MONTAGE**

SKU CODE: (N708P181244/N708P181245/N708P181246)

# **ASSEMBLY INSTRUCTION INSTRUCTIONS DE MONTAGE**