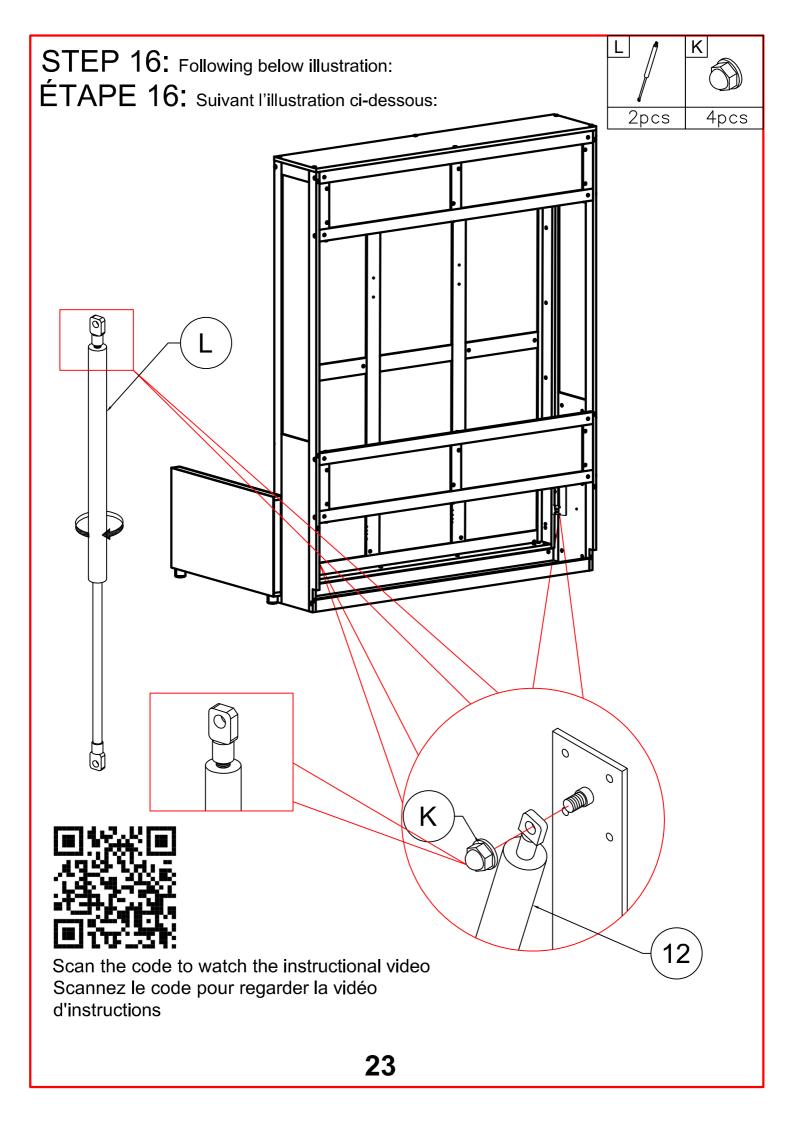

**12** 

STEP 8: Following below illustration: ÉTAPE 8: Suivant l'illustration ci-dessous:

STEP 10: Following below illustration:

ÉTAPE 10: Suivant l'illustration ci-dessous:

ÉTAPE 12: Suivant l'illustration ci-dessous: