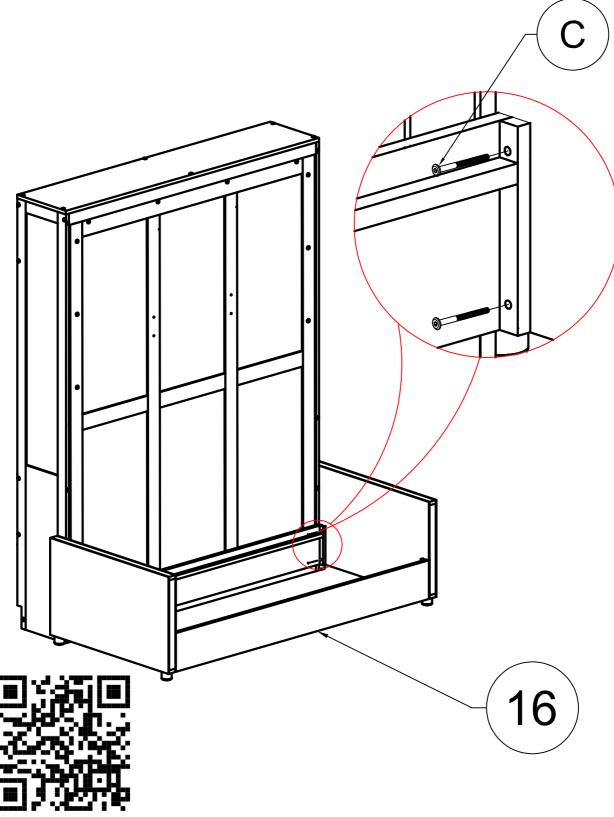

ux latéraux gauches-1pièces Side panels - 2 pcs Panels - 6 pcs Crossbar sofa - 2 pcs Panneaux latéraux - 2 pièces Panneaux - 6 pièces Canapé Crossbar - 2 pièces



## Hardware List (N708P181246) Liste du matériel(N708P181246)



7





В

Right

Droite

STEP 2: Following below illustration:













Scan the code to watch the instructional video Scannez le code pour regarder la vidéo d'instructions

**12** 





STEP 8: Following below illustration: ÉTAPE 8: Suivant l'illustration ci-dessous:







STEP 10: Following below illustration:

ÉTAPE 10: Suivant l'illustration ci-dessous:









ÉTAPE 12: Suivant l'illustration ci-dessous:





STEP 13: Following below illustration: ÉTAPE 13: Suivant l'illustration ci-dessous:













STEP 18: Following below illustration:





8pcs



STEP 19: Following below illustration:

ÉTAPE 19: Suivant l'illustration ci-dessous:









# STEP 21: Following below illustration:

# ÉTAPE 21: Suivant l'illustration ci-dessous:





STEP 22: Following below illustration: ÉTAPE 22: Suivant l'illustration ci-dessous:









# **FINISH FINIR**