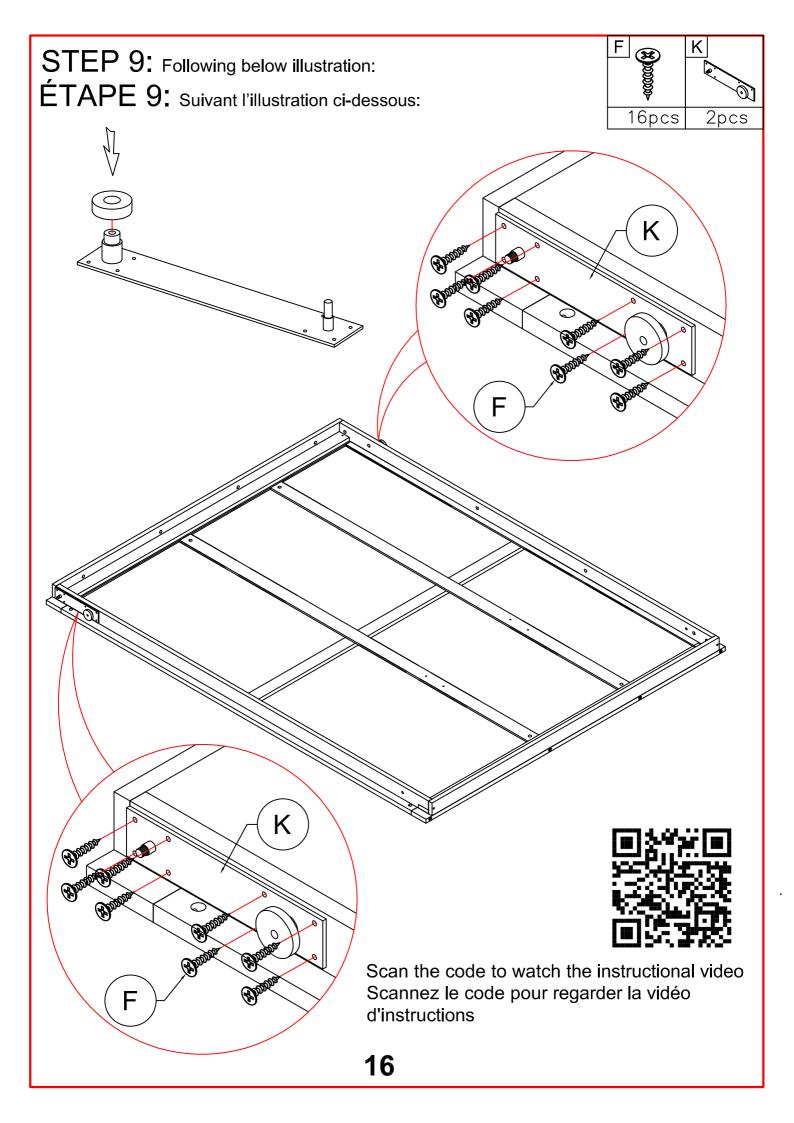

STEP 13: Following below illustration: ÉTAPE 13: Suivant l'illustration ci-dessous:

STEP 18: Following below illustration:

8pcs

STEP 19: Following below illustration:

ÉTAPE 19: Suivant l'illustration ci-dessous: