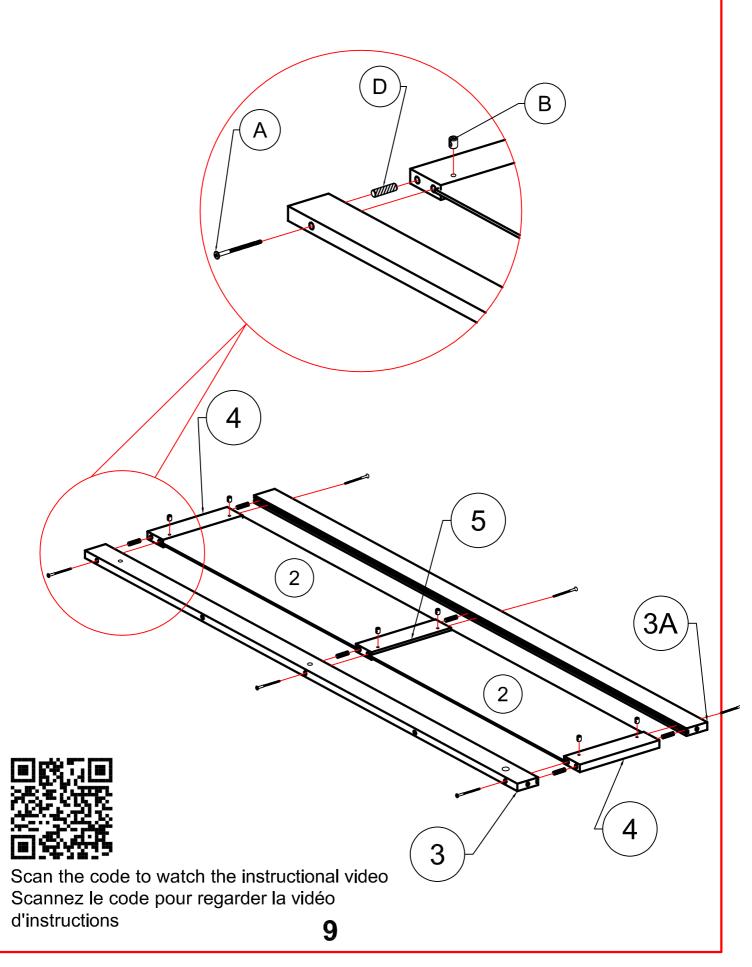

## Hardware List (N708P181246) Liste du matériel(N708P181246)

7

В

Right

Droite

STEP 2: Following below illustration:

Scan the code to watch the instructional video Scannez le code pour regarder la vidéo d'instructions