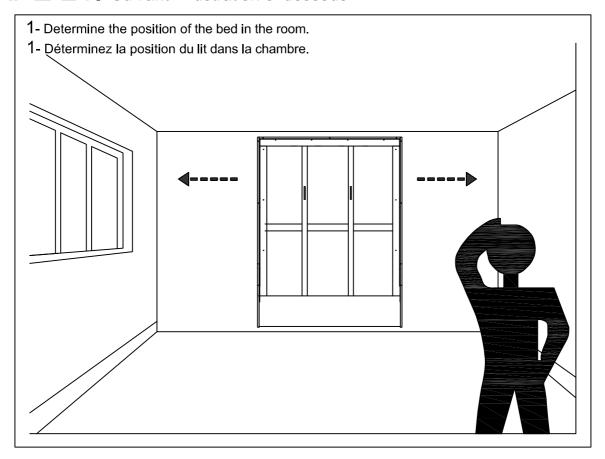

# STEP 21: Following below illustration:

# ÉTAPE 21: Suivant l'illustration ci-dessous:

STEP 22: Following below illustration: ÉTAPE 22: Suivant l'illustration ci-dessous: