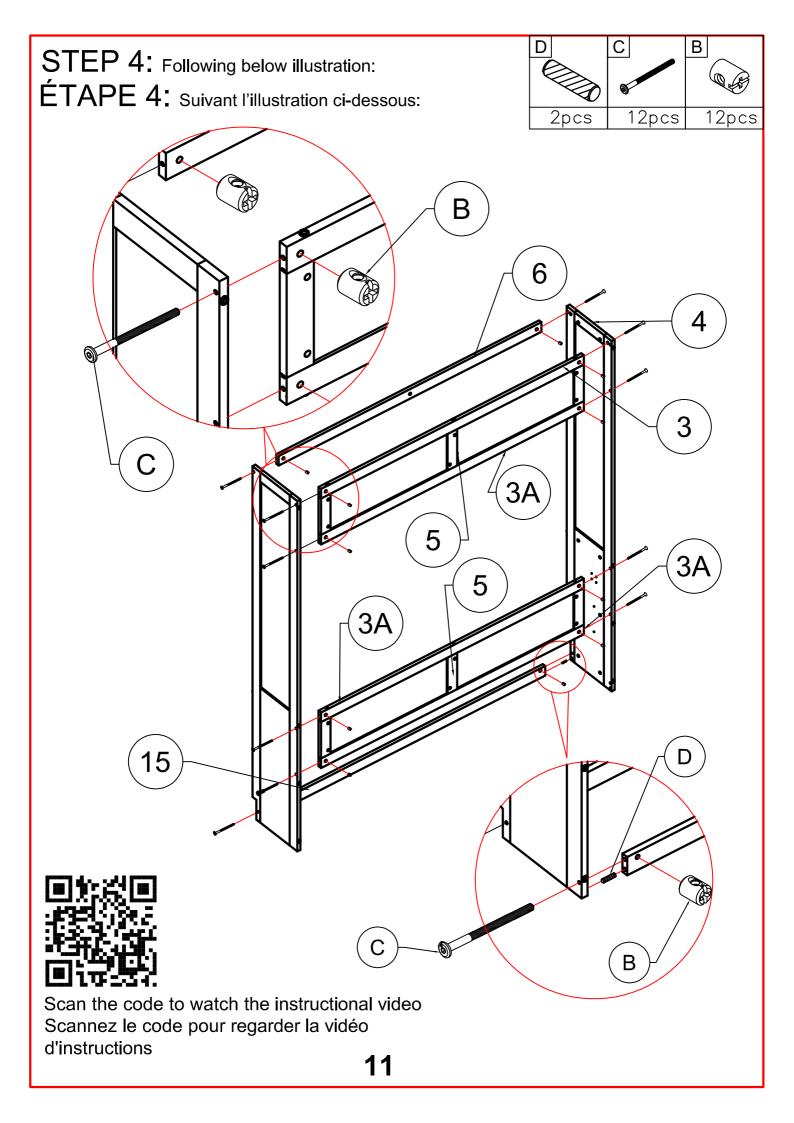

## Hardware List (N708P181246) Liste du matériel(N708P181246)

7

В

Right

Droite

STEP 2: Following below illustration:

Scan the code to watch the instructional video Scannez le code pour regarder la vidéo d'instructions