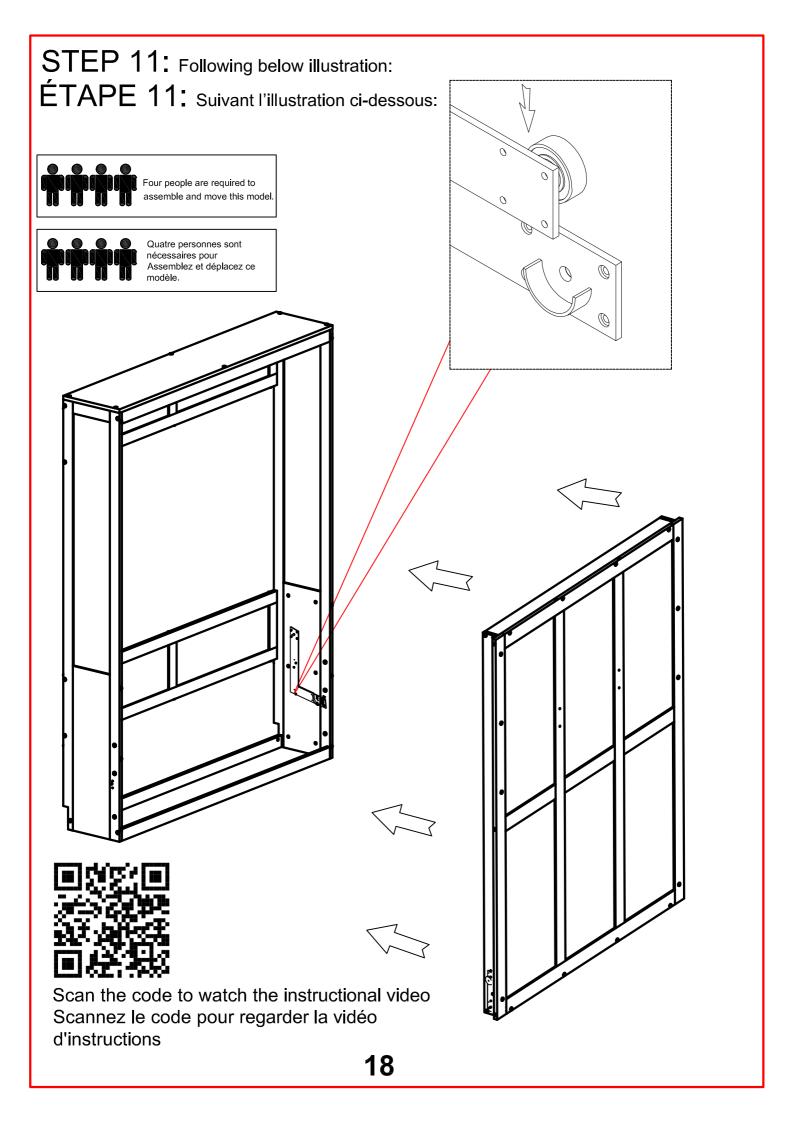

**12** 

STEP 8: Following below illustration: ÉTAPE 8: Suivant l'illustration ci-dessous:

STEP 10: Following below illustration:

ÉTAPE 10: Suivant l'illustration ci-dessous:

ÉTAPE 12: Suivant l'illustration ci-dessous: