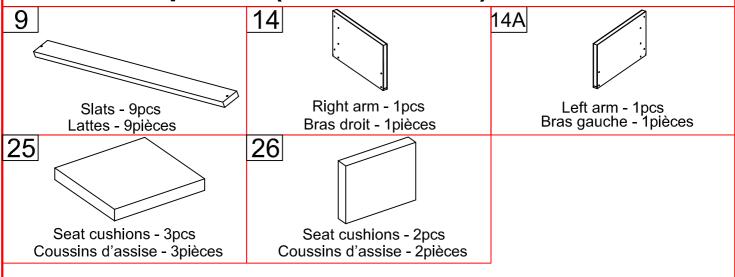

# Part List (N708P181244) Liste des pièces (N708P181244)

### Part List (N708P181245) Liste des pièces (N708P181245) 3A 1 Panel top - 1 pcs Crossbar - 1 pcs Crossbar - 3 pcs Barre transversale - 1 pièces Barre transversale - 3 pièces Dessus de panneau - 1 pièces 15 6 8 Side panels left - 1 pcs Crossbar - 1 pcs Crossbar sofa - 2 pcs Canapé Crossbar - 2pièces Barre transversale - 1 pièces Panneaux latéraux gauches-1pièces Side panels - 2 pcs Panels - 6 pcs Crossbar sofa - 2 pcs Panneaux latéraux - 2 pièces Panneaux - 6 pièces Canapé Crossbar - 2 pièces

## Hardware List (N708P181246) Liste du matériel(N708P181246)

7

В

Right

Droite

STEP 2: Following below illustration:

Scan the code to watch the instructional video Scannez le code pour regarder la vidéo d'instructions