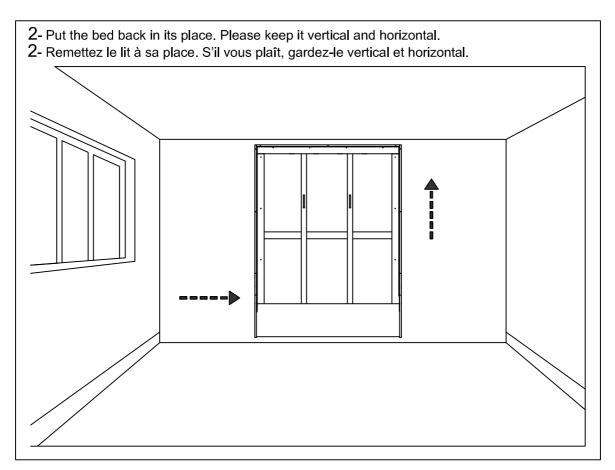

# STEP 21: Following below illustration:

# ÉTAPE 21: Suivant l'illustration ci-dessous:

STEP 22: Following below illustration: ÉTAPE 22: Suivant l'illustration ci-dessous: