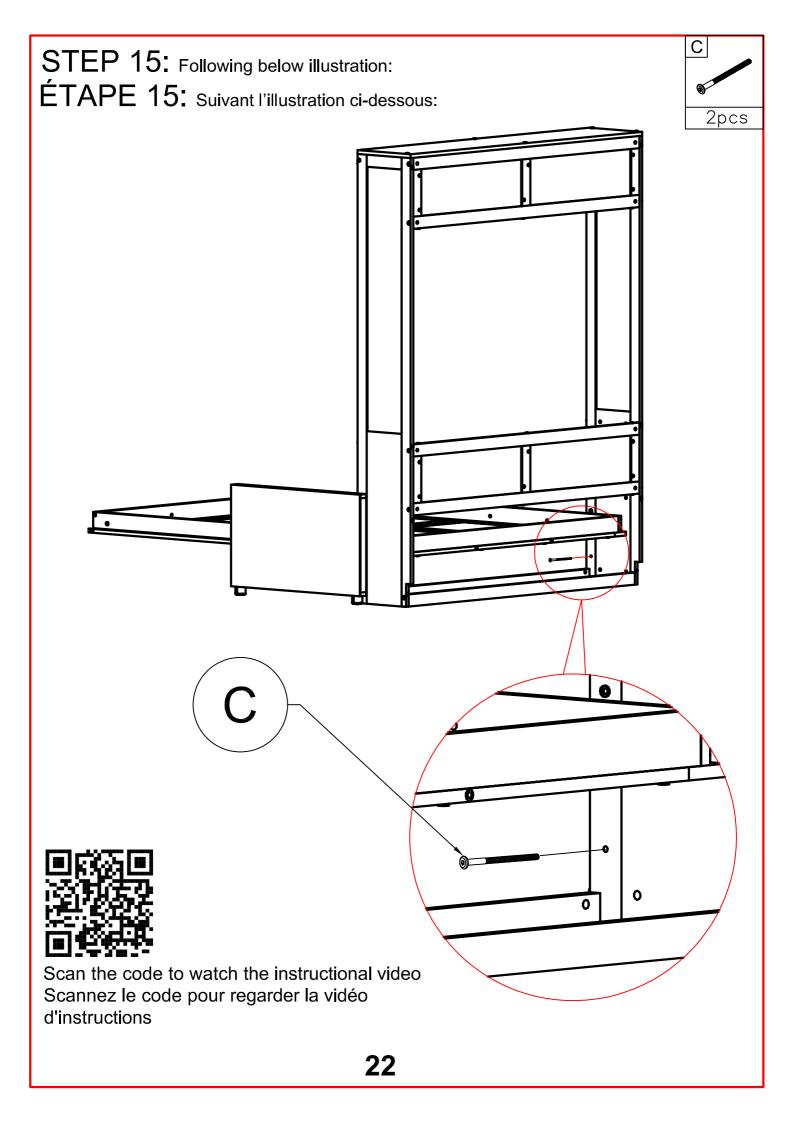

STEP 13: Following below illustration: ÉTAPE 13: Suivant l'illustration ci-dessous:

STEP 18: Following below illustration:

8pcs

STEP 19: Following below illustration:

ÉTAPE 19: Suivant l'illustration ci-dessous: