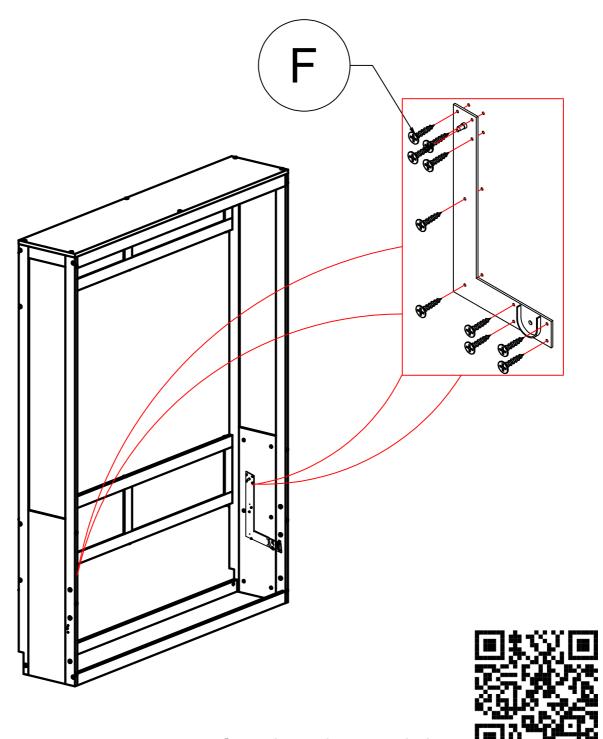

- 1 pièces Barre transversale - 3 pièces Dessus de panneau - 1 pièces 15 6 8 Side panels left - 1 pcs Crossbar - 1 pcs Crossbar sofa - 2 pcs Canapé Crossbar - 2pièces Barre transversale - 1 pièces Panneaux latéraux gauches-1pièces Side panels - 2 pcs Panels - 6 pcs Crossbar sofa - 2 pcs Panneaux latéraux - 2 pièces Panneaux - 6 pièces Canapé Crossbar - 2 pièces



## Hardware List (N708P181246) Liste du matériel(N708P181246)



7





В

Right

Droite

STEP 2: Following below illustration:













Scan the code to watch the instructional video Scannez le code pour regarder la vidéo d'instructions

**12** 





STEP 8: Following below illustration: ÉTAPE 8: Suivant l'illustration ci-dessous:







STEP 10: Following below illustration:

ÉTAPE 10: Suivant l'illustration ci-dessous:









ÉTAPE 12: Suivant l'illustration ci-dessous:





STEP 13: Following below illustration: ÉTAPE 13: Suivant l'illustration ci-dessous:













STEP 18: Following below illustration:





8pcs



STEP 19: Following below illustration:

ÉTAPE 19: Suivant l'illustration ci-dessous:









# STEP 21: Following below illustration:

# ÉTAPE 21: Suivant l'illustration ci-dessous:





STEP 22: Following below illustration: ÉTAPE 22: Suivant l'illustration ci-dessous:









# **FINISH FINIR**