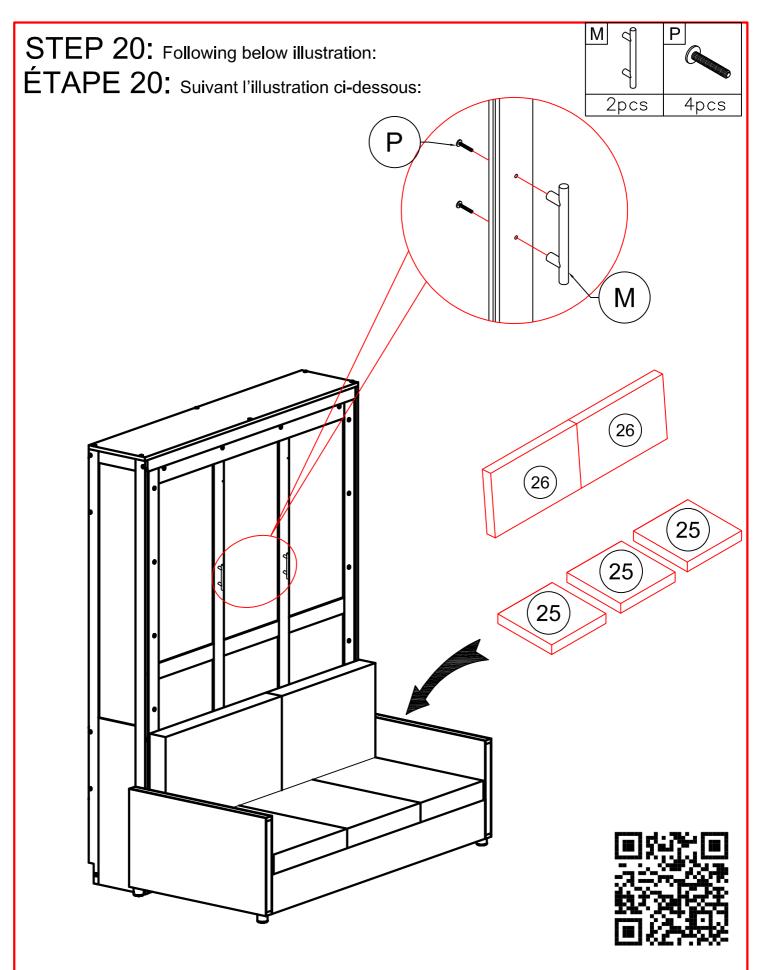

# STEP 21: Following below illustration:

# ÉTAPE 21: Suivant l'illustration ci-dessous:

STEP 22: Following below illustration: ÉTAPE 22: Suivant l'illustration ci-dessous: