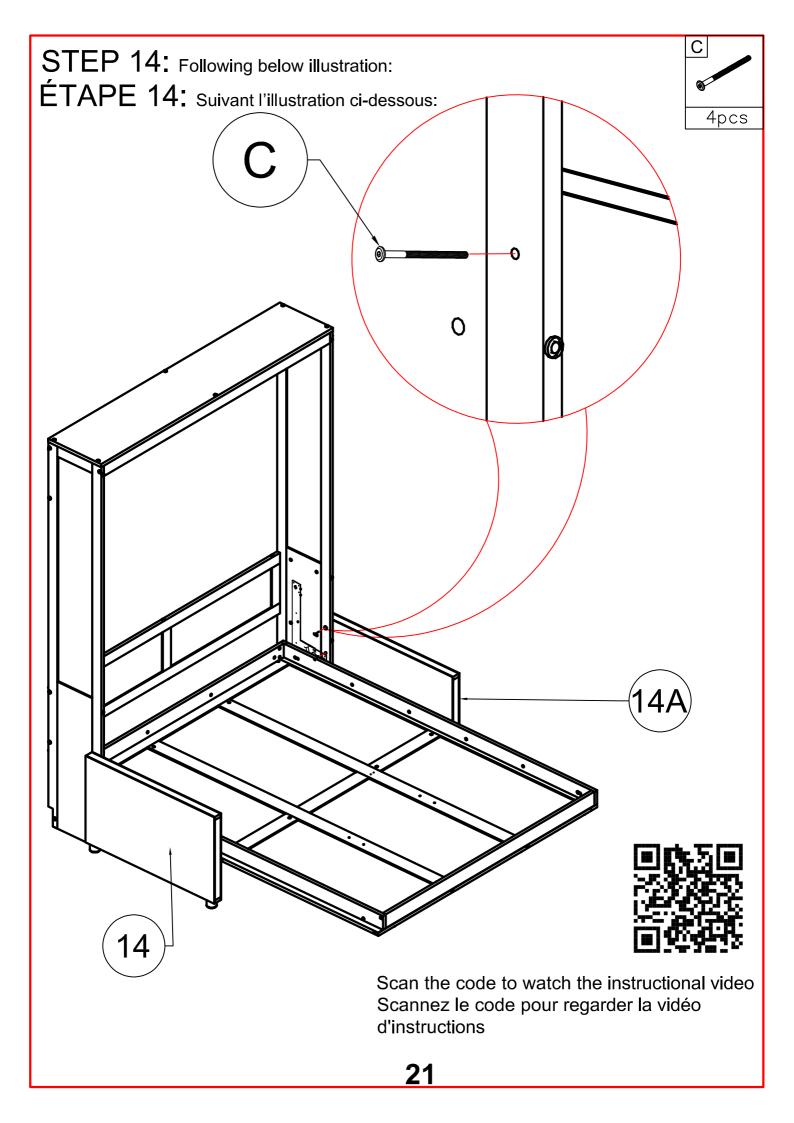

STEP 13: Following below illustration: ÉTAPE 13: Suivant l'illustration ci-dessous:

STEP 18: Following below illustration:

8pcs

STEP 19: Following below illustration:

ÉTAPE 19: Suivant l'illustration ci-dessous: