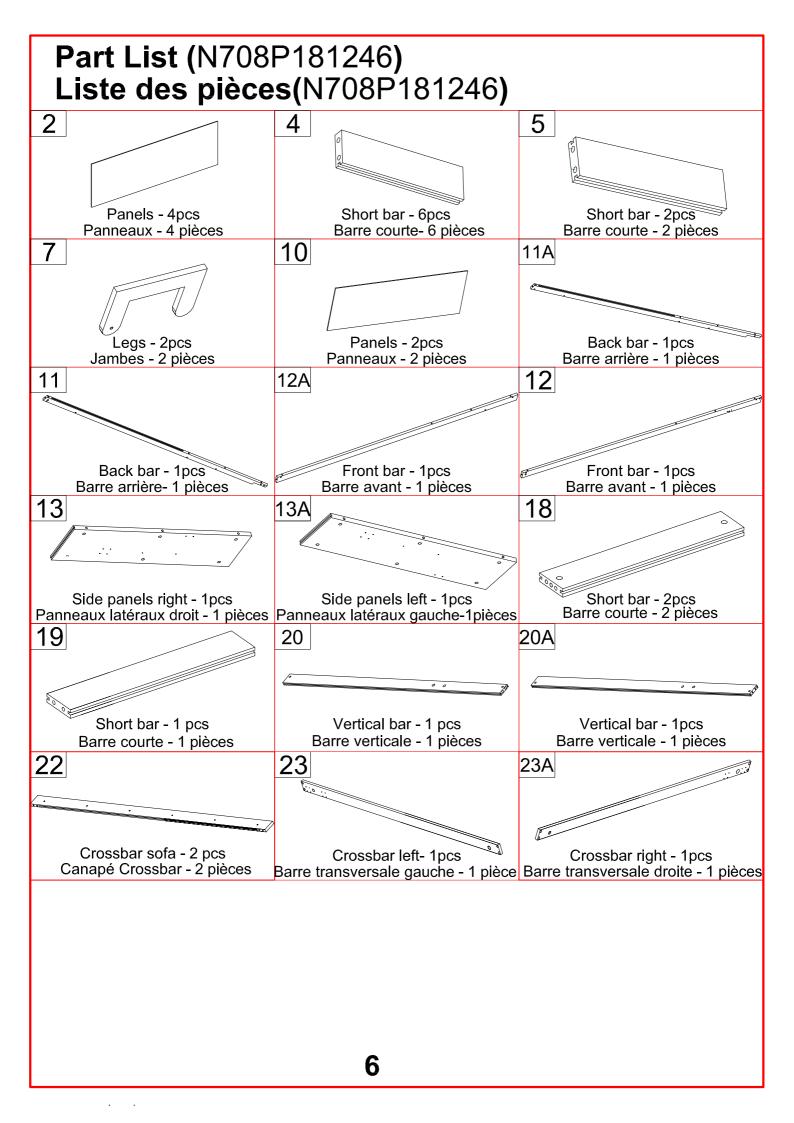

## Hardware List (N708P181246) Liste du matériel(N708P181246)

7

В

Right

Droite

STEP 2: Following below illustration:

Scan the code to watch the instructional video Scannez le code pour regarder la vidéo d'instructions