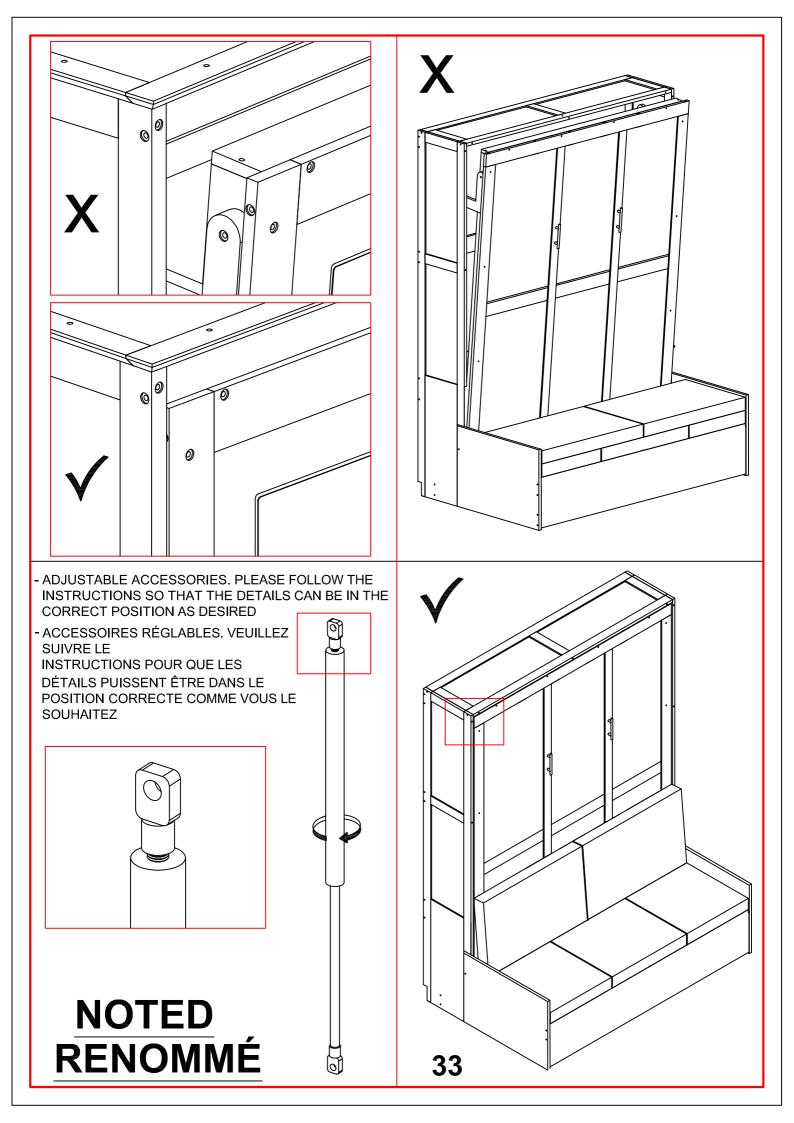

Scan the code to watch the instructional video Scannez le code pour regarder la vidéo d'instructions

**12** 





STEP 8: Following below illustration: ÉTAPE 8: Suivant l'illustration ci-dessous:







STEP 10: Following below illustration:

ÉTAPE 10: Suivant l'illustration ci-dessous:









ÉTAPE 12: Suivant l'illustration ci-dessous:





STEP 13: Following below illustration: ÉTAPE 13: Suivant l'illustration ci-dessous:













STEP 18: Following below illustration:





8pcs



STEP 19: Following below illustration:

ÉTAPE 19: Suivant l'illustration ci-dessous:









# STEP 21: Following below illustration:

# ÉTAPE 21: Suivant l'illustration ci-dessous:





STEP 22: Following below illustration: ÉTAPE 22: Suivant l'illustration ci-dessous:









# **FINISH FINIR**