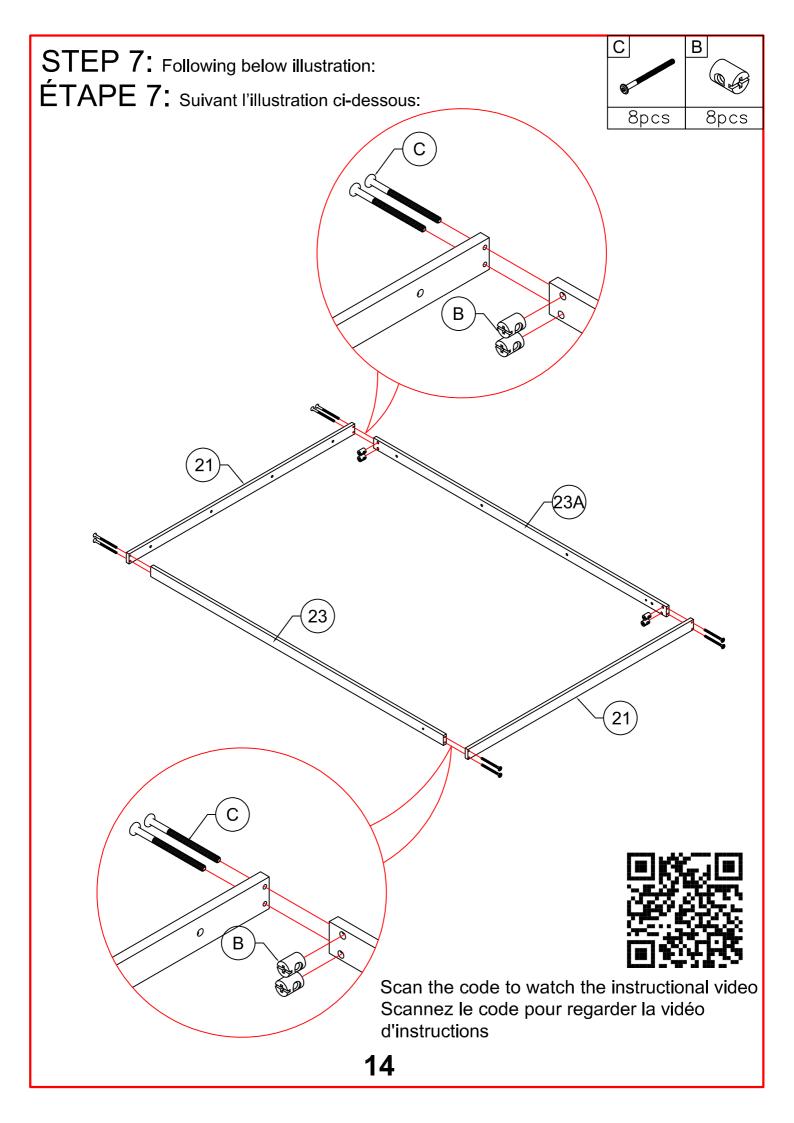

STEP 13: Following below illustration: ÉTAPE 13: Suivant l'illustration ci-dessous:

STEP 18: Following below illustration:

8pcs

STEP 19: Following below illustration:

ÉTAPE 19: Suivant l'illustration ci-dessous: