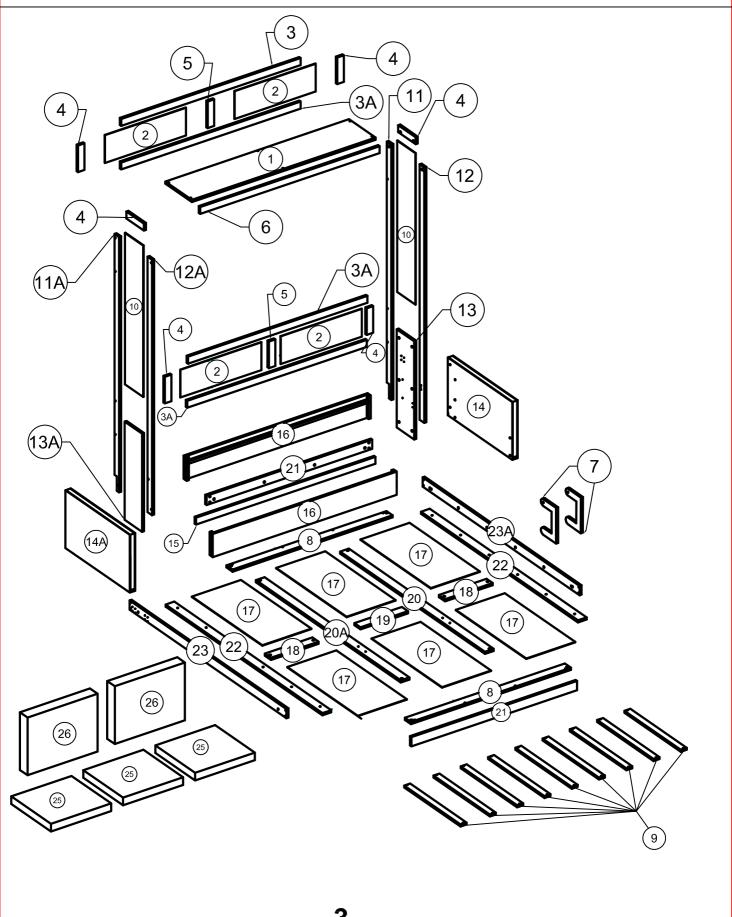

# Part List (N708P181244) Liste des pièces (N708P181244)

### Part List (N708P181245) Liste des pièces (N708P181245) 3A 1 Panel top - 1 pcs Crossbar - 1 pcs Crossbar - 3 pcs Barre transversale - 1 pièces Barre transversale - 3 pièces Dessus de panneau - 1 pièces 15 6 8 Side panels left - 1 pcs Crossbar - 1 pcs Crossbar sofa - 2 pcs Canapé Crossbar - 2pièces Barre transversale - 1 pièces Panneaux latéraux gauches-1pièces Side panels - 2 pcs Panels - 6 pcs Crossbar sofa - 2 pcs Panneaux latéraux - 2 pièces Panneaux - 6 pièces Canapé Crossbar - 2 pièces

## Hardware List (N708P181246) Liste du matériel(N708P181246)

7

В

Right

Droite

STEP 2: Following below illustration:

Scan the code to watch the instructional video Scannez le code pour regarder la vidéo d'instructions