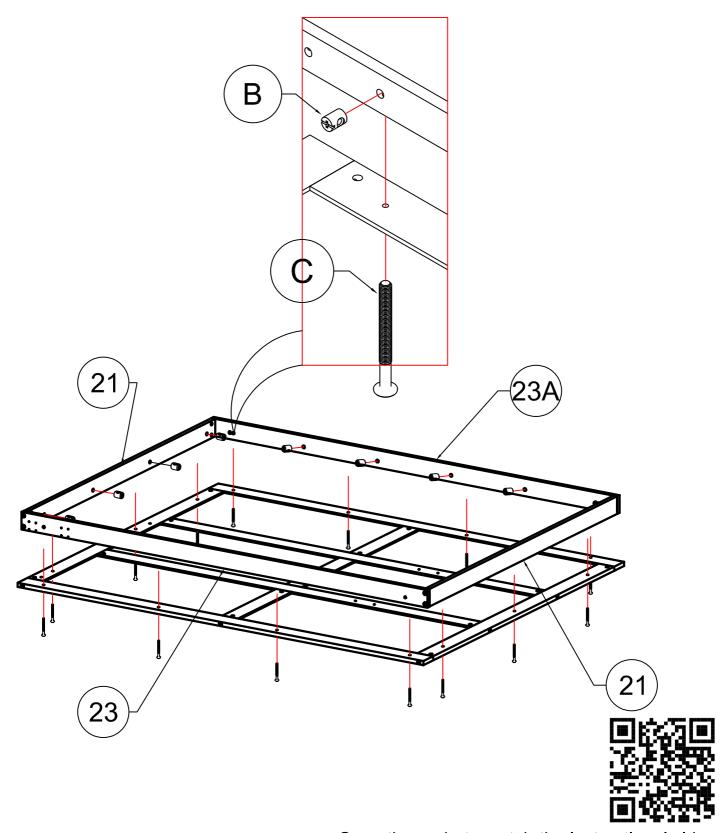

**12** 

STEP 8: Following below illustration: ÉTAPE 8: Suivant l'illustration ci-dessous:

STEP 10: Following below illustration:

ÉTAPE 10: Suivant l'illustration ci-dessous:

ÉTAPE 12: Suivant l'illustration ci-dessous: