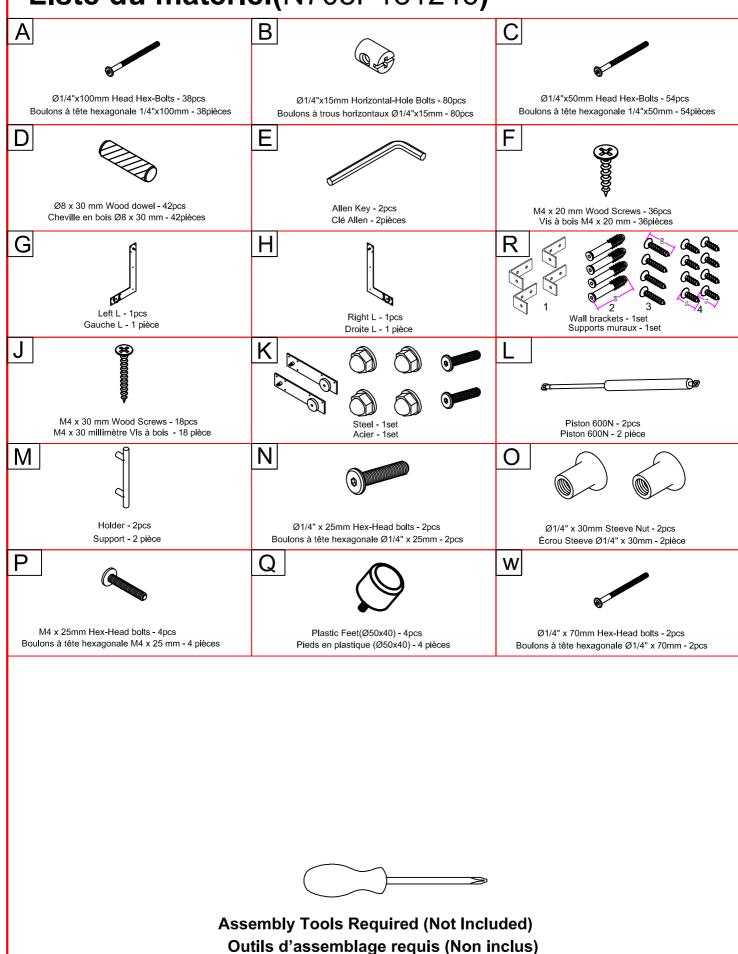

## Hardware List (N708P181246) Liste du matériel(N708P181246)

7

В

Right

Droite

STEP 2: Following below illustration:

Scan the code to watch the instructional video Scannez le code pour regarder la vidéo d'instructions