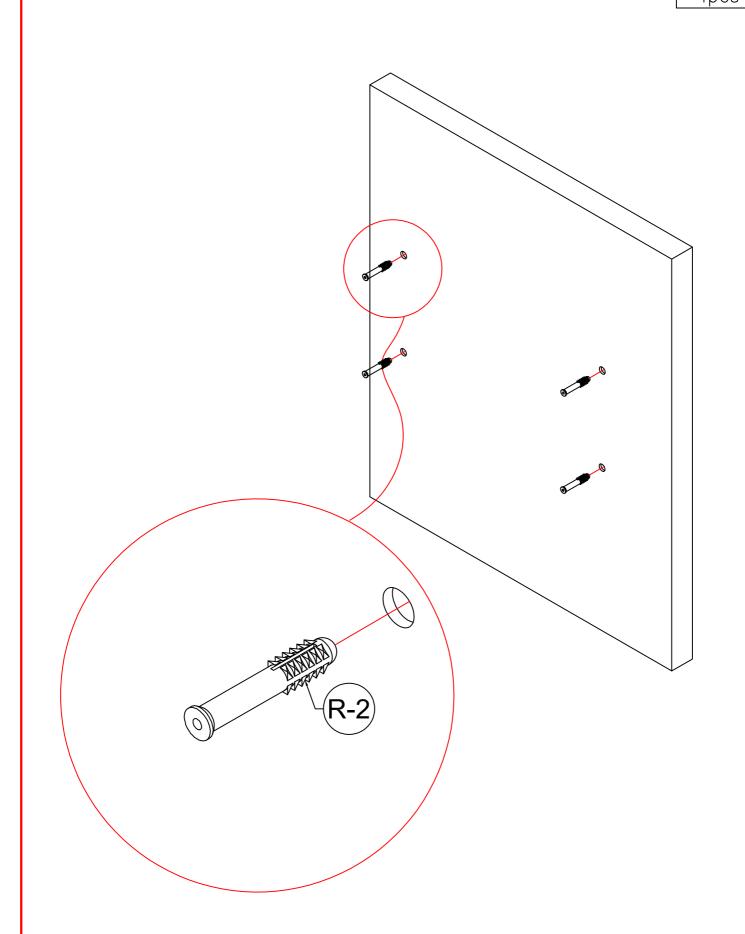

## Hardware List (N708P181246) Liste du matériel(N708P181246)

7

В

Right

Droite

STEP 2: Following below illustration:

Scan the code to watch the instructional video Scannez le code pour regarder la vidéo d'instructions