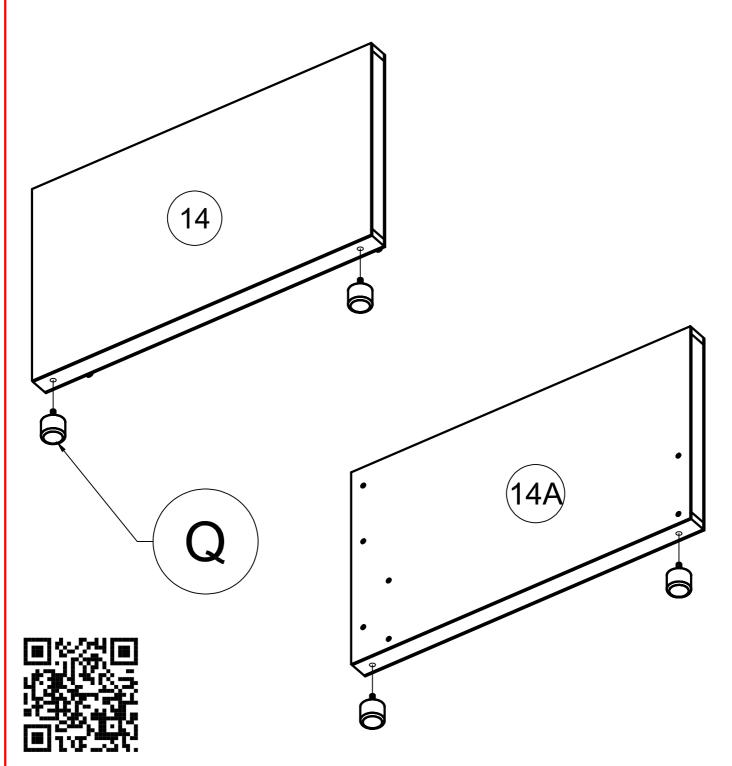

STEP 13: Following below illustration: ÉTAPE 13: Suivant l'illustration ci-dessous:

STEP 18: Following below illustration:

8pcs

STEP 19: Following below illustration:

ÉTAPE 19: Suivant l'illustration ci-dessous: