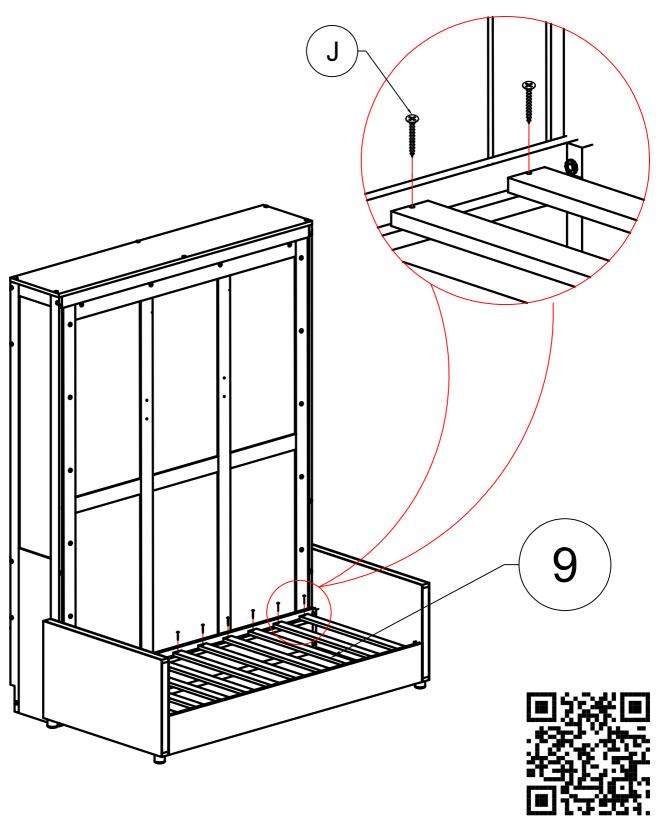

# STEP 21: Following below illustration:

# ÉTAPE 21: Suivant l'illustration ci-dessous:

STEP 22: Following below illustration: ÉTAPE 22: Suivant l'illustration ci-dessous: