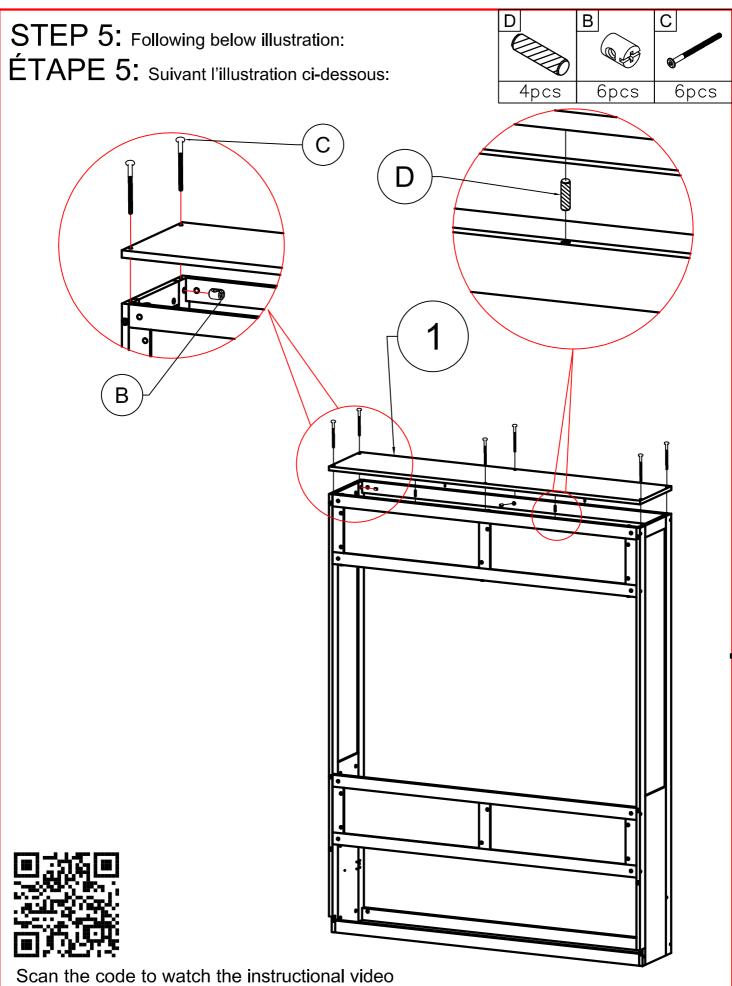

**12** 

STEP 8: Following below illustration: ÉTAPE 8: Suivant l'illustration ci-dessous:

STEP 10: Following below illustration:

ÉTAPE 10: Suivant l'illustration ci-dessous:

ÉTAPE 12: Suivant l'illustration ci-dessous: