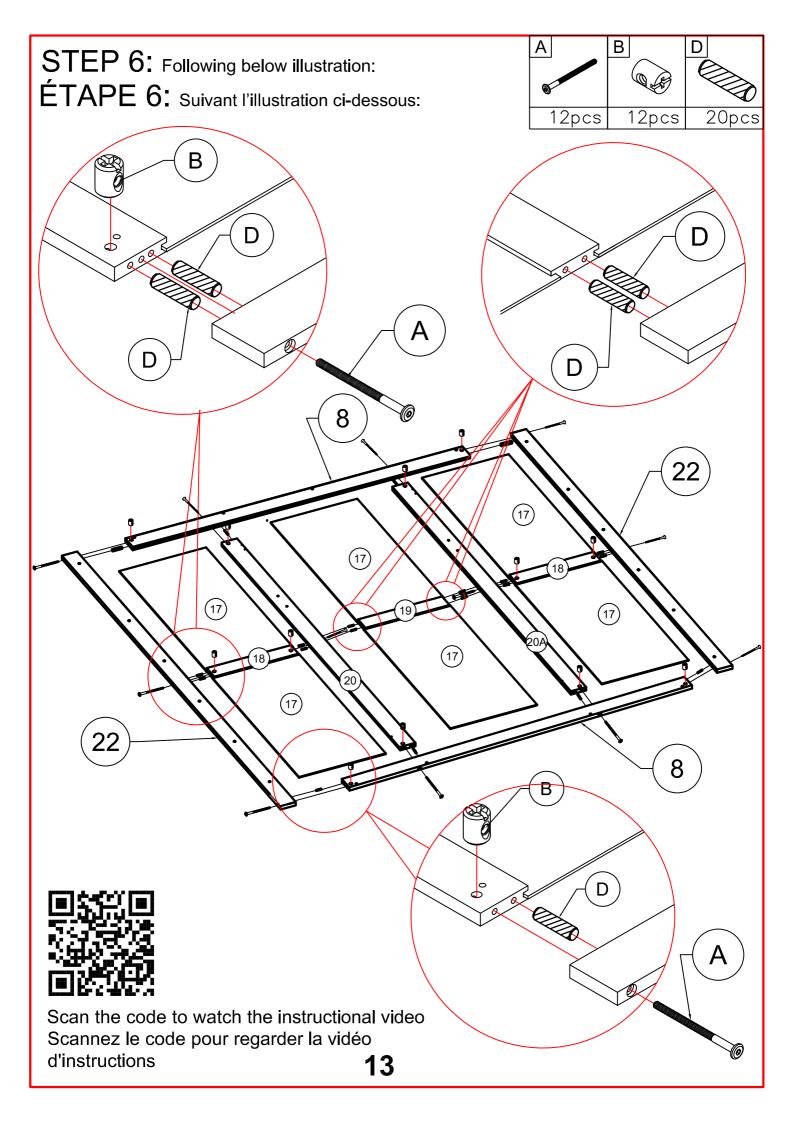

STEP 13: Following below illustration: ÉTAPE 13: Suivant l'illustration ci-dessous:

STEP 18: Following below illustration:

8pcs

STEP 19: Following below illustration:

ÉTAPE 19: Suivant l'illustration ci-dessous: