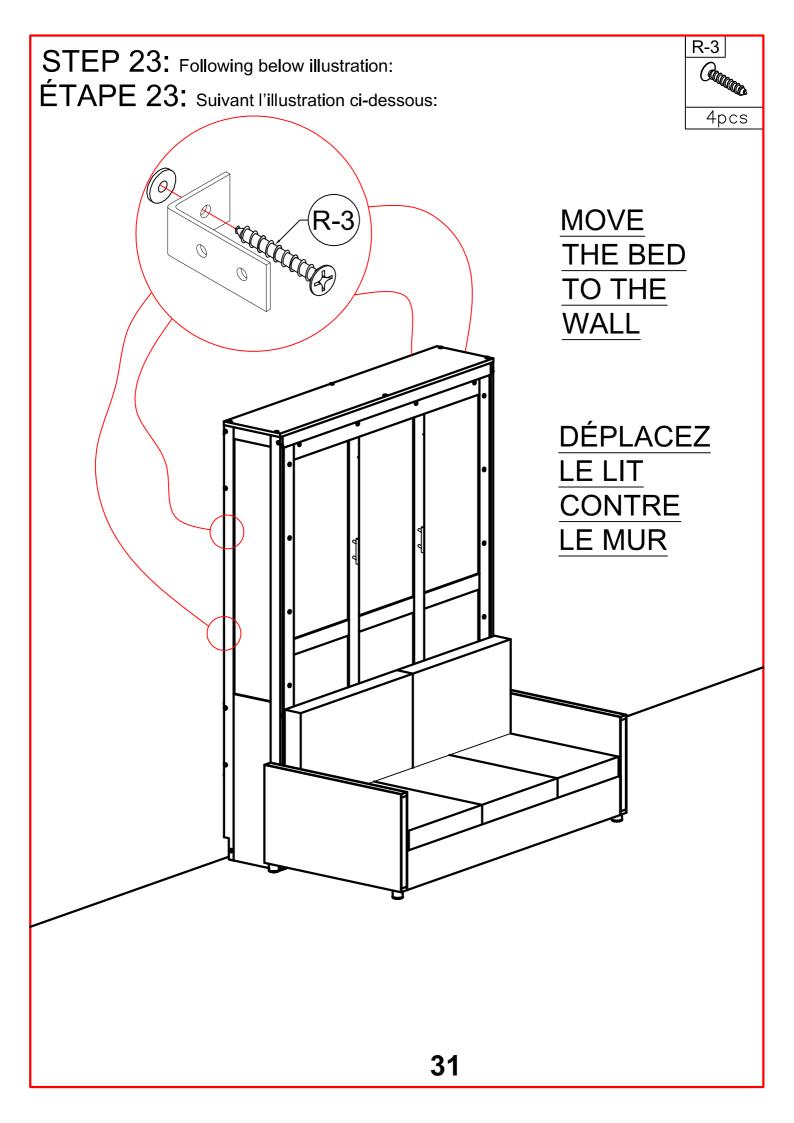

# ÉTAPE 21: Suivant l'illustration ci-dessous:

STEP 22: Following below illustration: ÉTAPE 22: Suivant l'illustration ci-dessous: