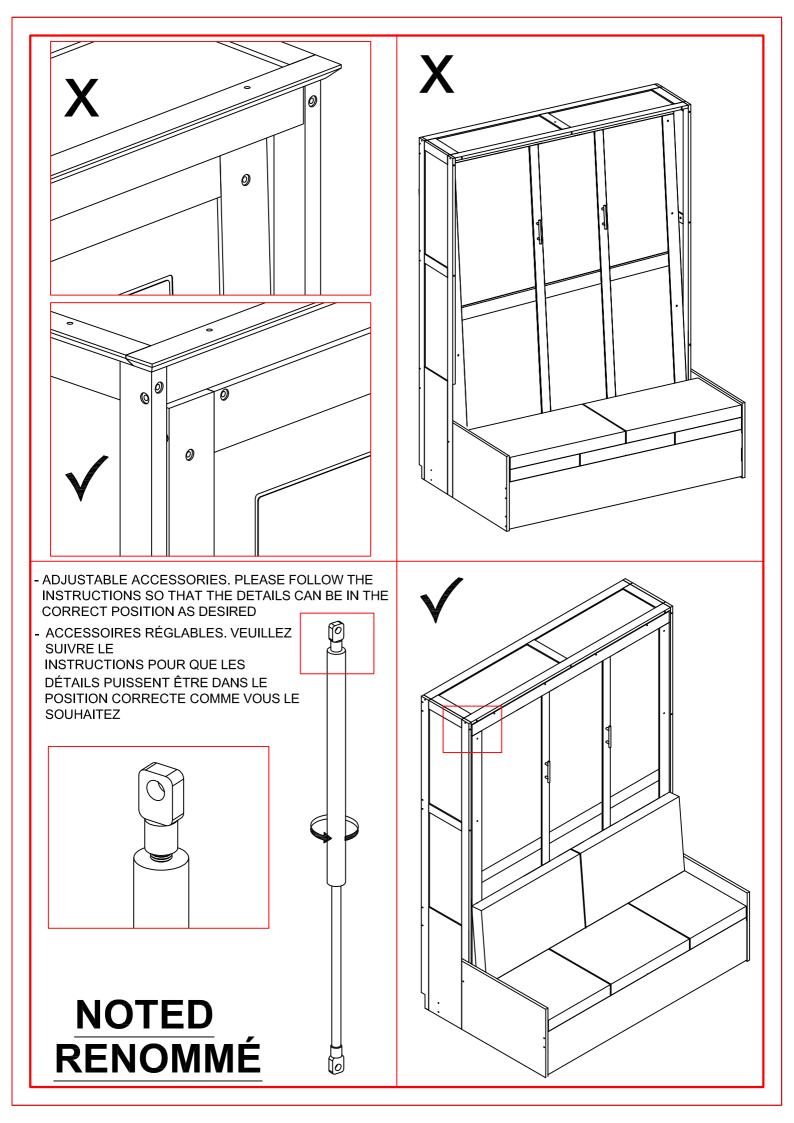

Scan the code to watch the instructional video Scannez le code pour regarder la vidéo d'instructions

**12** 





STEP 8: Following below illustration: ÉTAPE 8: Suivant l'illustration ci-dessous:







STEP 10: Following below illustration:

ÉTAPE 10: Suivant l'illustration ci-dessous:









ÉTAPE 12: Suivant l'illustration ci-dessous:





STEP 13: Following below illustration: ÉTAPE 13: Suivant l'illustration ci-dessous:













STEP 18: Following below illustration:





8pcs



STEP 19: Following below illustration:

ÉTAPE 19: Suivant l'illustration ci-dessous:









# STEP 21: Following below illustration:

# ÉTAPE 21: Suivant l'illustration ci-dessous:





STEP 22: Following below illustration: ÉTAPE 22: Suivant l'illustration ci-dessous:









# **FINISH FINIR**