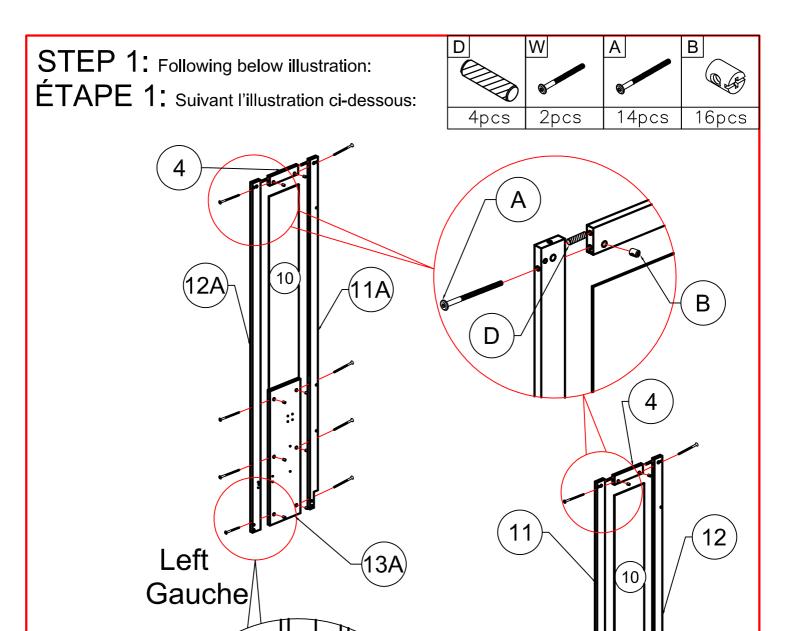

## Hardware List (N708P181246) Liste du matériel(N708P181246)

7

В

Right

Droite

STEP 2: Following below illustration:

Scan the code to watch the instructional video Scannez le code pour regarder la vidéo d'instructions