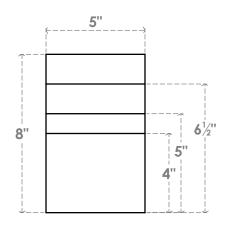

## RFTP05X08X16MON

5"W X 8"H X 16"L MONTEREY ARCHITECTURAL GRADE PVC RAFTER TAIL

## **FRONT PROFILE**

**ISOMETRIC** 

**EKENA MILLWORK** 2300 WEST MAIN ST. CLARKSVILLE, TX 75426 TOLL FREE: 866-607-0453 WWW.EKENAMILLWORK.COM

- 1. INSTALLATION TO BE COMPLETED IN ACCORDANCE WITH MANUFACTURER'S SPECIFICATIONS.
  2. DRAWING MAY NOT BE TO SCALE
  3. THIS DRAWING IS INTENDED FOR DESIGN AND PLANNING PURPOSES ONLY.
  4. ALL INFORMATION CONTAINED HEREIN WAS CURRENT AT THE TIME OF DEVELOPMENT BUT MUST BE REVIEWED AND APPROVED BY THE PRODUCT MANUFACTURER TO BE CONSIDERED ACCURATE.
- 5. ARCHITECTURAL GRADE PVC PRODUCTS ARE MADE FROM EXPANDED CELLULAR PVC AND COME NATURALLY WHITE BUT MAY BE **PAINTED**