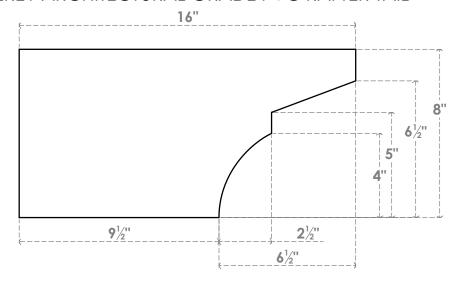

## RFTP05X08X16MON

5"W X 8"H X 16"L MONTEREY ARCHITECTURAL GRADE PVC RAFTER TAIL

## SIDE PROFILE