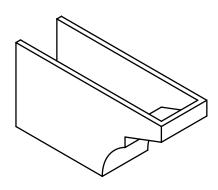

## RFTP05X08X16MON

5"W X 8"H X 16"L MONTEREY ARCHITECTURAL GRADE PVC RAFTER TAIL

## **FRONT PROFILE**

**ISOMETRIC** 

**EKENA MILLWORK** 2300 WEST MAIN ST. CLARKSVILLE, TX 75426 TOLL FREE: 866-607-0453 WWW.EKENAMILLWORK.COM

- 1. INSTALLATION TO BE COMPLETED IN ACCORDANCE WITH MANUFACTURER'S SPECIFICATIONS.
  2. DRAWING MAY NOT BE TO SCALE
  3. THIS DRAWING IS INTENDED FOR DESIGN AND PLANNING PURPOSES ONLY.
  4. ALL INFORMATION CONTAINED HEREIN WAS CURRENT AT THE TIME OF DEVELOPMENT BUT MUST BE REVIEWED AND APPROVED BY THE PRODUCT MANUFACTURER TO BE CONSIDERED ACCURATE.
- 5. ARCHITECTURAL GRADE PVC PRODUCTS ARE MADE FROM EXPANDED CELLULAR PVC AND COME NATURALLY WHITE BUT MAY BE **PAINTED**