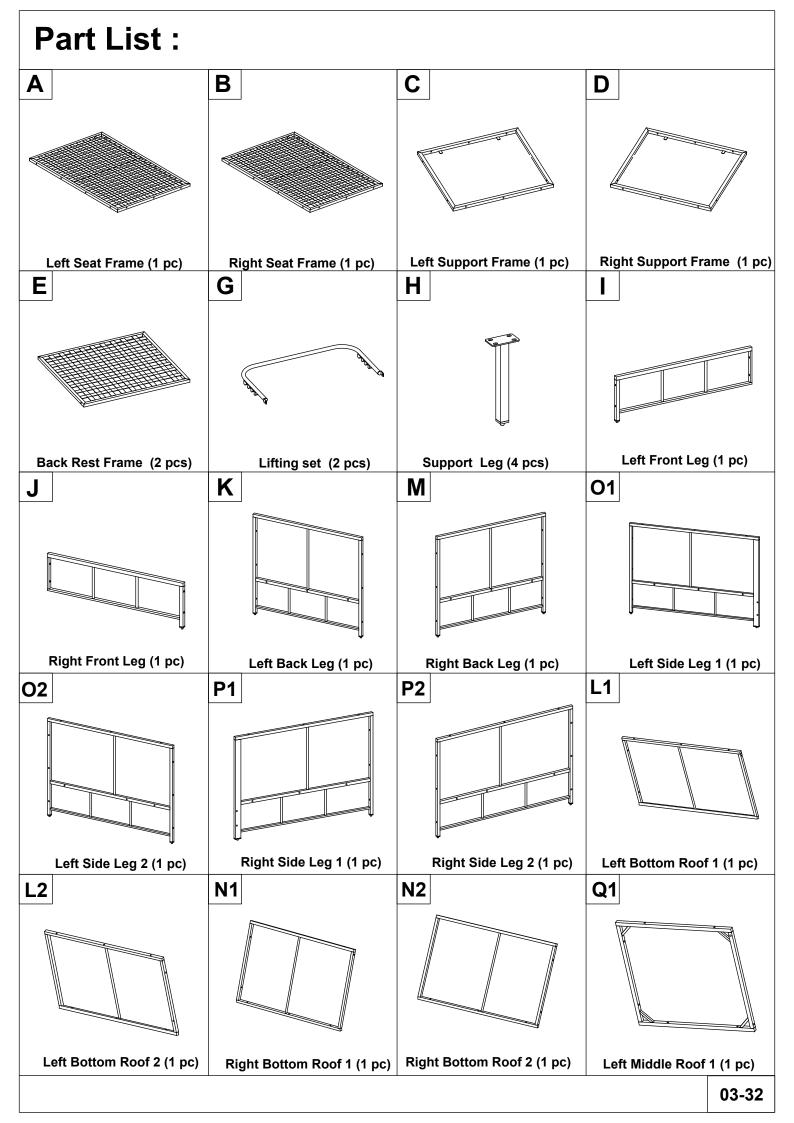

### WF316703

Connect Left/Right Seat Frame (A)/(B) & Left/Right Support Frame (C)/(D), with tighten Bolt (5) & flat washer (6) & Eru (8), Allen Key (9) & Key (10).

Connect Back Rest Frame (E) & Lifting Set (G) with tighten Bolt (1) & flat washer (6) ,Plastic Washer (7a) & Allen Key (9).

Connect the Left/Right Parts from step 1, tighten Bolt (4),(5) & Flat Washer (6) & Allen Key (9) & Key (10).

Connect Left Side Leg (O1) & (O2) With tighten Bolt (3) & flat washer (6) with Allen Key (9).

# STEP 5 P1 x 1 P2 x 1 3 x 3 6 x 3 P1 y F2 x 1 P2 x 1 P3 x 2 P1

Connect Right Side Leg (P1) & (P2), tighten Bolt (3) & flat washer (6) with Allen Key (9).

9 50%

Connect Left/Right Back Leg (K) & (M), tighten Bolt (3) & flat washer (6) with Allen Key (9).

### 

Connect Left/Right Front Leg (I) & (J), tighten Bolt (3) & flat washer (6) with Allen Key (9).

Connect Left Bottom Roof (L1) & (L2), tighten Bolt (3) & flat washer (6) with Allen Key (9).

Connect Right Bottom Roof (N1) & (N2), tighten Bolt (3) & flat washer (6) with Allen Key (9).

Connect the part from step 20 & Support Bar 1(Z1), tighten Bolt (1) & Flat Washer (6) with Allen Key (9).

Connect Top Roof 1 (U) & Top Roof 2 (V), tighten Bolt (12) & Flat Washer (6), Nut (8) with Allen Key (9).

Connect Left Middle Roof 1 (Q1) & 2 (Q2) & Center Middle Roof (X) With tighten Bolt (3) & Flat washer (6) with Allen Key (9).

Connect Right Middle Roof 1 (T1) & 2 (T2) & Center Middle Roof (X), tighten Bolt (3) & Flat washer (6) with Allen Key (9).