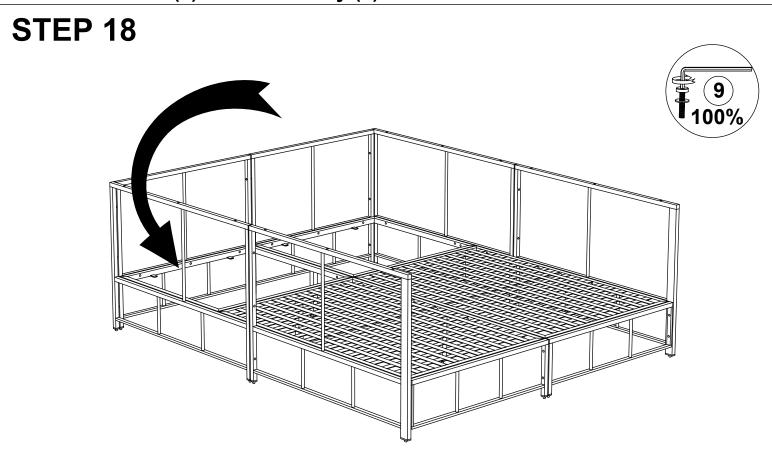

Turn the part from step 17 upright, firmly tighten Bolts with Allen Key (9)

Connect the part from step 18 & the part from step 9, tighten Bolt (3) & Flat Washer (6) with Allen Key (9).

Connect the part from step 19 & the part from step 8, tighten Bolt (3) & Flat Washer (6) with Allen Key (9).