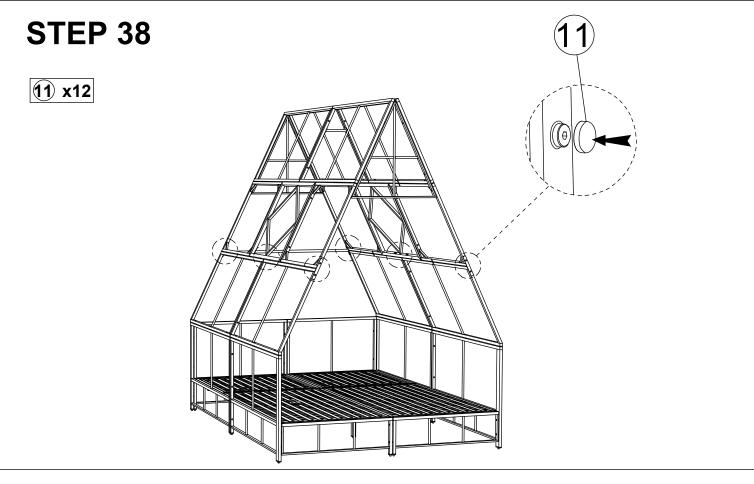

### **STEP 36**

Turn the final part from step 35 upright.

Connect The part from Step 36 & Connecting Flat (Y), tighten Bolt (1) & Flat Washer (6) with Allen Key (9).

**Push Plastic Cover (11) by Hands.** 