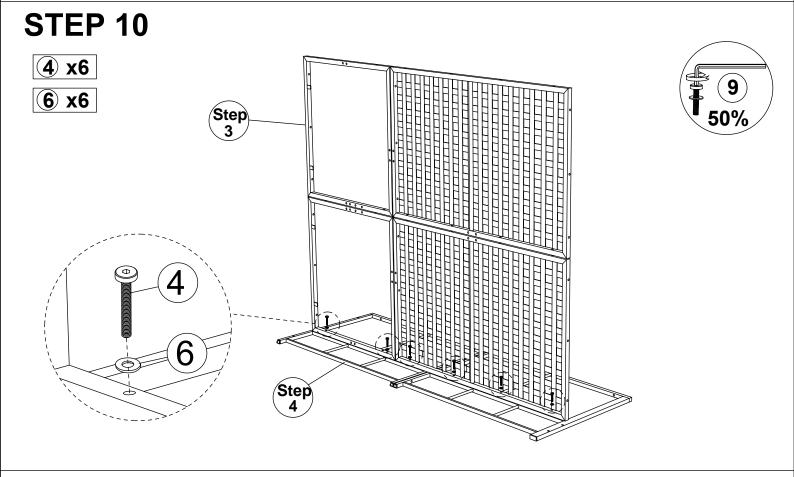

Connect The part from Step 3 & The part from Step 4, tighten Bolt (4) & Flat Washer (6) with Allen Key (9).