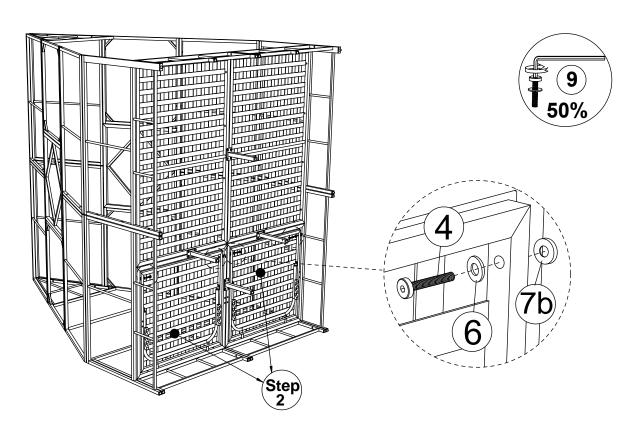

### **STEP 34**

**4** x4

**6** x4

7b x4

Connect The part from Step 33 & The part from Step 2, tighten Bolt (4) & Flat Washer (6), Plastic Washer (7b) with Allen Key (9).

Z3 x2
1 x8
6 x8

Connect The part from Step 34 & Support Bar (Z3), tighten Bolt (1) & Flat Washer (6) with Allen Key (9). Turn the final part upright.