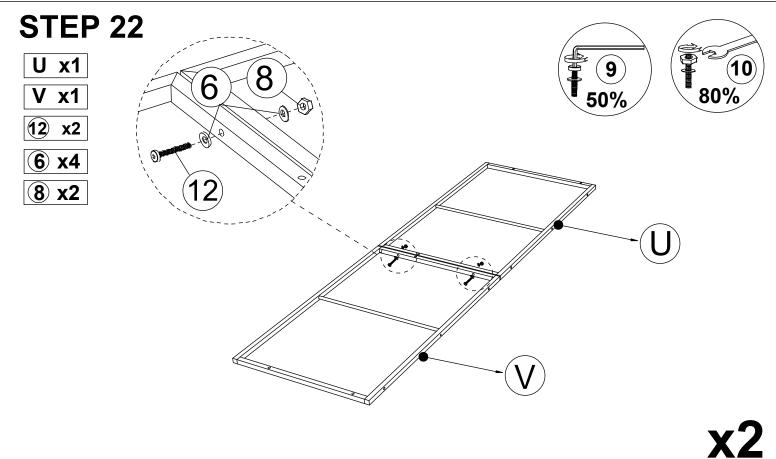

Connect the part from step 20 & Support Bar 1(Z1), tighten Bolt (1) & Flat Washer (6) with Allen Key (9).

Connect Top Roof 1 (U) & Top Roof 2 (V), tighten Bolt (12) & Flat Washer (6), Nut (8) with Allen Key (9).