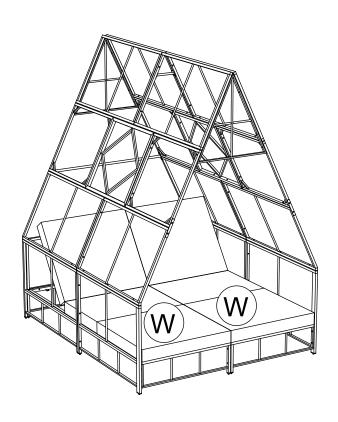

olt (3) & Flat Washer (6) with Allen Key (9).

### STEP 33 1 x2 6 x2



Connect The part from Step 32 & The part from Step 30, tighten Bolt (1) & Flat Washer (6) with Allen Key (9).

### **STEP 34**

**4** x4

**6** x4

7b x4



Connect The part from Step 33 & The part from Step 2, tighten Bolt (4) & Flat Washer (6), Plastic Washer (7b) with Allen Key (9).

Z3 x2
1 x8
6 x8



Connect The part from Step 34 & Support Bar (Z3), tighten Bolt (1) & Flat Washer (6) with Allen Key (9). Turn the final part upright.

### **STEP 36**



Turn the final part from step 35 upright.



Connect The part from Step 36 & Connecting Flat (Y), tighten Bolt (1) & Flat Washer (6) with Allen Key (9).



**Push Plastic Cover (11) by Hands.** 



### Finish Bed.

### **STEP 39**



### Lift & hold Back Rest

W x2



Put & push into back Seat Cushion (W).

### **STEP 41**



Push the top cover of cushion into the top of back rest.



**Drop the Back Rest.** 

### **STEP 43**

R1 x2



Connect Curtain 1 (R1) outside around the roof, sticked by plastic detail on Curtain



### Connect Curtain 1 (R1) inside around the roof by tie the rope



Do again with Curtain 2 (R2) to connect them with the part from step 44



### Set all Curtain on right way

### **STEP 46**



Tie 4 Curtain at the 4 corners like picture

**STEP 46** 

S1 x2

S2 x2



### Set up the small & Big Pillow (S1) & (S2) to finish Bed.



### Finish Bed.