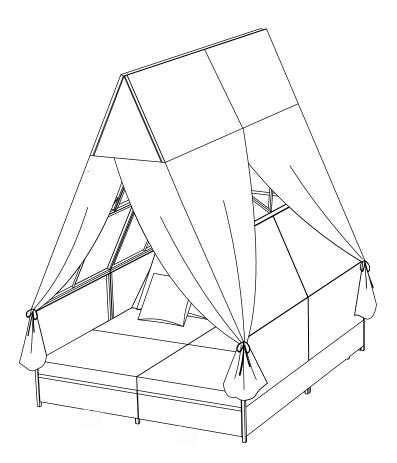

### Finish Bed.

### **STEP 43**

R1 x2

Connect Curtain 1 (R1) outside around the roof, sticked by plastic detail on Curtain

### Connect Curtain 1 (R1) inside around the roof by tie the rope

Do again with Curtain 2 (R2) to connect them with the part from step 44

### Set all Curtain on right way

### **STEP 46**

Tie 4 Curtain at the 4 corners like picture

**STEP 46** 

S1 x2

S2 x2

### Set up the small & Big Pillow (S1) & (S2) to finish Bed.