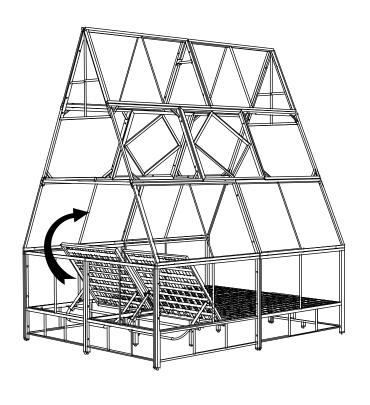

### Lift & hold Back Rest

W x2

Put & push into back Seat Cushion (W).

### **STEP 41**

Push the top cover of cushion into the top of back rest.

**Drop the Back Rest.** 