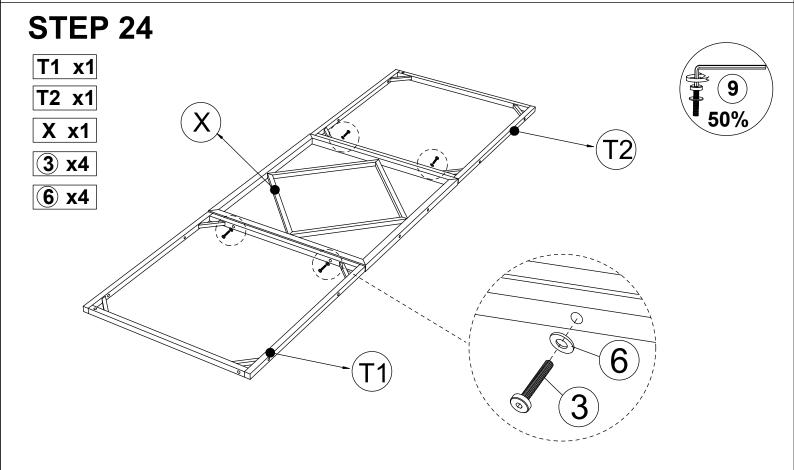

Connect Left Middle Roof 1 (Q1) & 2 (Q2) & Center Middle Roof (X) With tighten Bolt (3) & Flat washer (6) with Allen Key (9).

Connect Right Middle Roof 1 (T1) & 2 (T2) & Center Middle Roof (X), tighten Bolt (3) & Flat washer (6) with Allen Key (9).