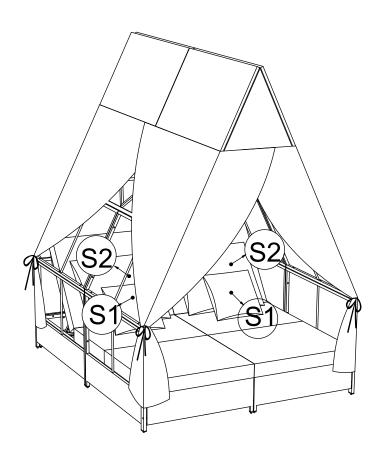

Turn the final part from step 35 upright.



Connect The part from Step 36 & Connecting Flat (Y), tighten Bolt (1) & Flat Washer (6) with Allen Key (9).



**Push Plastic Cover (11) by Hands.** 



### Finish Bed.

### **STEP 39**



### Lift & hold Back Rest

W x2



Put & push into back Seat Cushion (W).

### **STEP 41**



Push the top cover of cushion into the top of back rest.



**Drop the Back Rest.** 

### **STEP 43**

R1 x2



Connect Curtain 1 (R1) outside around the roof, sticked by plastic detail on Curtain



### Connect Curtain 1 (R1) inside around the roof by tie the rope



Do again with Curtain 2 (R2) to connect them with the part from step 44



### Set all Curtain on right way

### **STEP 46**



Tie 4 Curtain at the 4 corners like picture

**STEP 46** 

S1 x2

S2 x2



### Set up the small & Big Pillow (S1) & (S2) to finish Bed.



### Finish Bed.