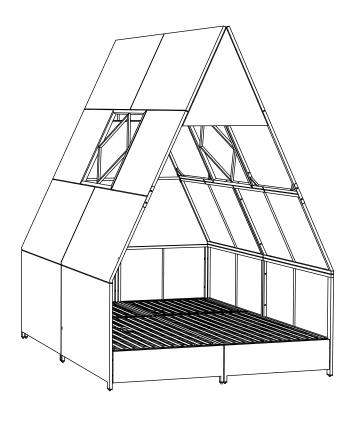

al,



Connect The part from Step 31 & The part from Step 30, tighten Bolt (3) & Flat Washer (6) with Allen Key (9).

### STEP 33 1 x2 6 x2



Connect The part from Step 32 & The part from Step 30, tighten Bolt (1) & Flat Washer (6) with Allen Key (9).

### **STEP 34**

**4** x4

**6** x4

7b x4



Connect The part from Step 33 & The part from Step 2, tighten Bolt (4) & Flat Washer (6), Plastic Washer (7b) with Allen Key (9).

Z3 x2
1 x8
6 x8



Connect The part from Step 34 & Support Bar (Z3), tighten Bolt (1) & Flat Washer (6) with Allen Key (9). Turn the final part upright.

### **STEP 36**



Turn the final part from step 35 upright.



Connect The part from Step 36 & Connecting Flat (Y), tighten Bolt (1) & Flat Washer (6) with Allen Key (9).



**Push Plastic Cover (11) by Hands.** 



### Finish Bed.

### **STEP 39**



### Lift & hold Back Rest

W x2



Put & push into back Seat Cushion (W).

### **STEP 41**



Push the top cover of cushion into the top of back rest.



**Drop the Back Rest.** 

### **STEP 43**

R1 x2



Connect Curtain 1 (R1) outside around the roof, sticked by plastic detail on Curtain



### Connect Curtain 1 (R1) inside around the roof by tie the rope



Do again with Curtain 2 (R2) to connect them with the part from step 44



### Set all Curtain on right way

### **STEP 46**



Tie 4 Curtain at the 4 corners like picture

**STEP 46** 

S1 x2

S2 x2



### Set up the small & Big Pillow (S1) & (S2) to finish Bed.



### Finish Bed.