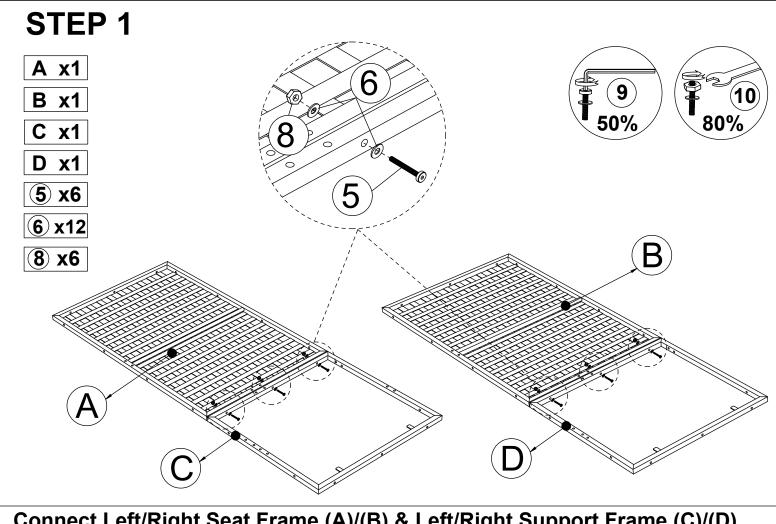

### WF316703

Connect Left/Right Seat Frame (A)/(B) & Left/Right Support Frame (C)/(D), with tighten Bolt (5) & flat washer (6) & Eru (8), Allen Key (9) & Key (10).

Connect Back Rest Frame (E) & Lifting Set (G) with tighten Bolt (1) & flat washer (6) ,Plastic Washer (7a) & Allen Key (9).