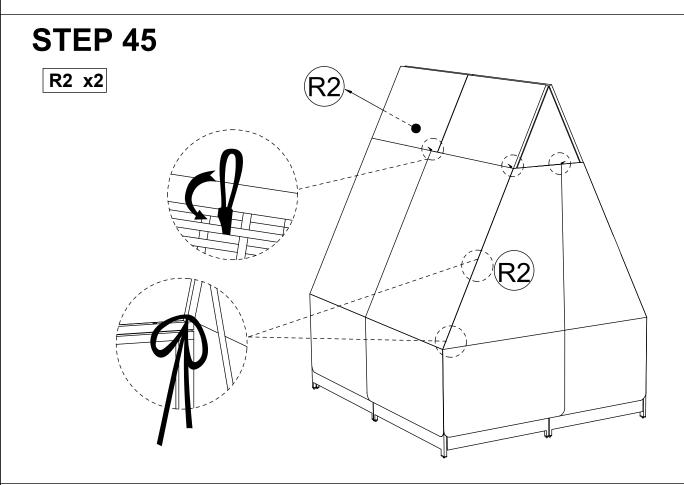

### Connect Curtain 1 (R1) inside around the roof by tie the rope

Do again with Curtain 2 (R2) to connect them with the part from step 44