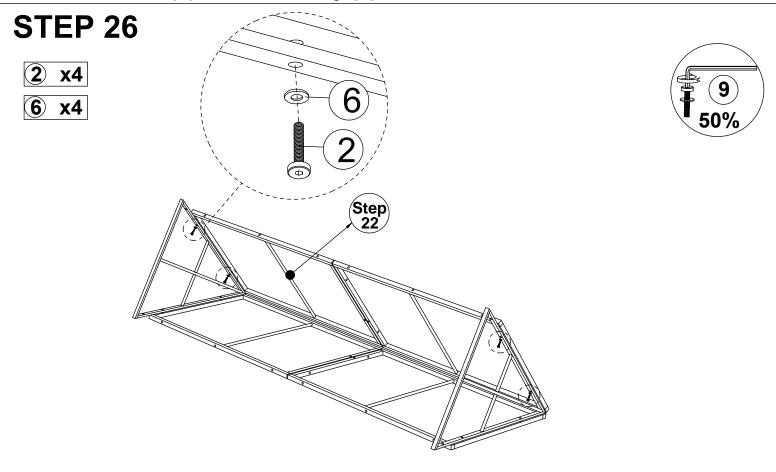

Connect a part from Step 26 & Support Bar (Z2), tighten Bolt (1) & Flat Washer (6) with Allen Key (9).

Connect The part from Step 27 & The part from Step 23, tighten Bolt (2),(3) & Flat Washer (6) with Allen Key (9).