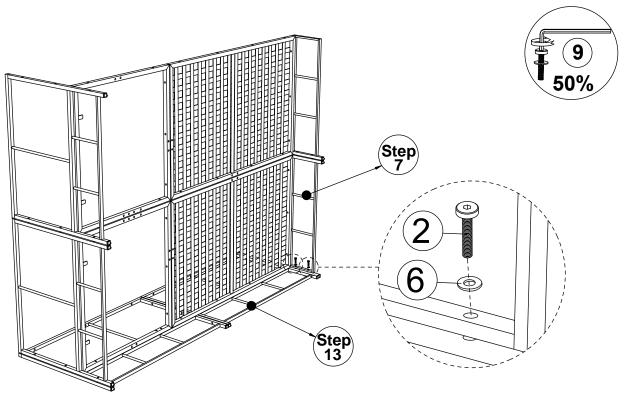

### **STEP 14**

**2** x2

**6** x2

Connect the part from step 13 & the part from step 7, tighten Bolt (2) & Flat Washer (6) with Allen Key (9).

Connect the part from step 14 & the part from step 5, tighten Bolt (4) & Flat Washer (6) with Allen Key (9).