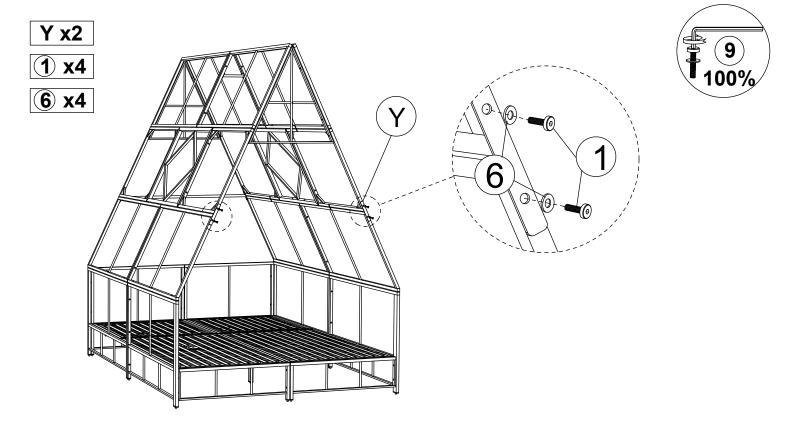

### **STEP 36**

Turn the final part from step 35 upright.

Connect The part from Step 36 & Connecting Flat (Y), tighten Bolt (1) & Flat Washer (6) with Allen Key (9).

**Push Plastic Cover (11) by Hands.** 