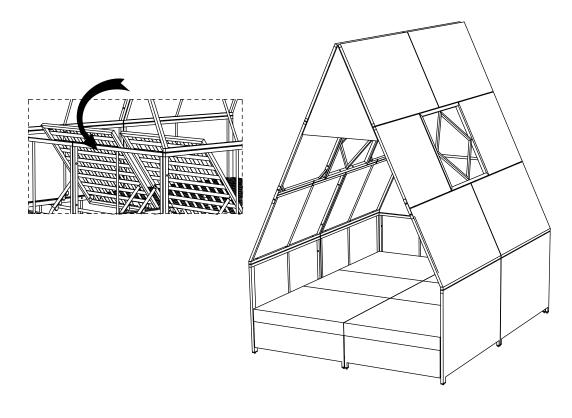

### **STEP 43**

R1 x2

Connect Curtain 1 (R1) outside around the roof, sticked by plastic detail on Curtain