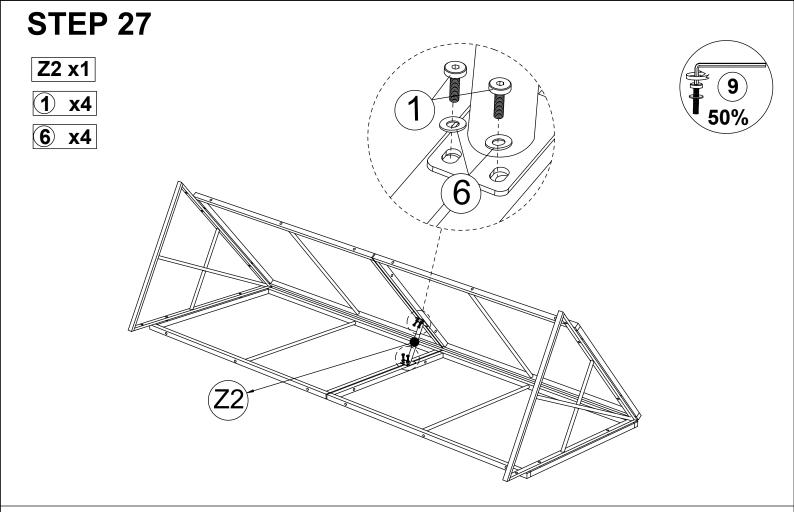

Connect a part from Step 26 & Support Bar (Z2), tighten Bolt (1) & Flat Washer (6) with Allen Key (9).

Connect The part from Step 27 & The part from Step 23, tighten Bolt (2),(3) & Flat Washer (6) with Allen Key (9).