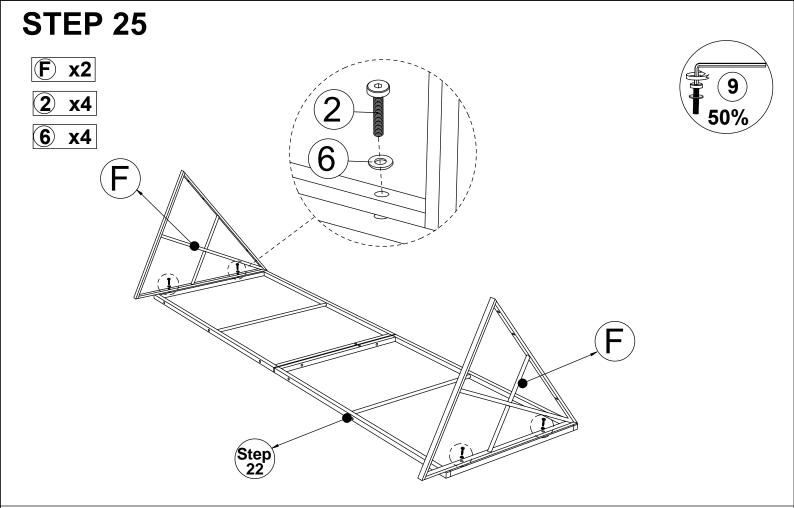

Connect a part from Step 22 & Triangle Roof (F), tighten Bolt (2) & Flat Washer (6) with Allen Key (9).

Connect the part from Step 25 & the last one from Step 22, tighten Bolt (2) & Flat Washer (6) with Allen Key (9).