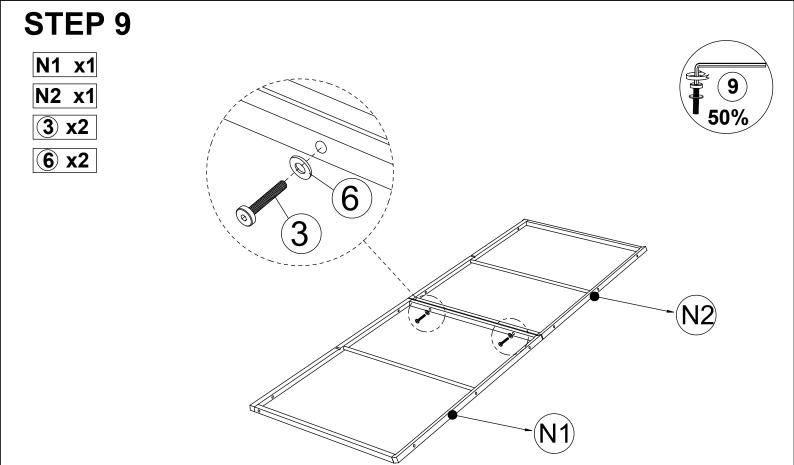

### 

Connect Left/Right Front Leg (I) & (J), tighten Bolt (3) & flat washer (6) with Allen Key (9).

Connect Left Bottom Roof (L1) & (L2), tighten Bolt (3) & flat washer (6) with Allen Key (9).

Connect Right Bottom Roof (N1) & (N2), tighten Bolt (3) & flat washer (6) with Allen Key (9).