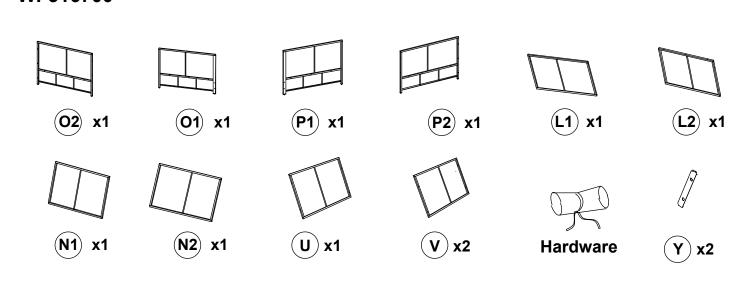

Connect the Left/Right Parts from step 1, tighten Bolt (4),(5) & Flat Washer (6) & Allen Key (9) & Key (10).

Connect Left Side Leg (O1) & (O2) With tighten Bolt (3) & flat washer (6) with Allen Key (9).

# STEP 5 P1 x 1 P2 x 1 3 x 3 6 x 3 P1 y F2 x 1 P2 x 1 P3 x 2 P1

Connect Right Side Leg (P1) & (P2), tighten Bolt (3) & flat washer (6) with Allen Key (9).

9 50%

Connect Left/Right Back Leg (K) & (M), tighten Bolt (3) & flat washer (6) with Allen Key (9).

### 

Connect Left/Right Front Leg (I) & (J), tighten Bolt (3) & flat washer (6) with Allen Key (9).

Connect Left Bottom Roof (L1) & (L2), tighten Bolt (3) & flat washer (6) with Allen Key (9).

Connect Right Bottom Roof (N1) & (N2), tighten Bolt (3) & flat washer (6) with Allen Key (9).