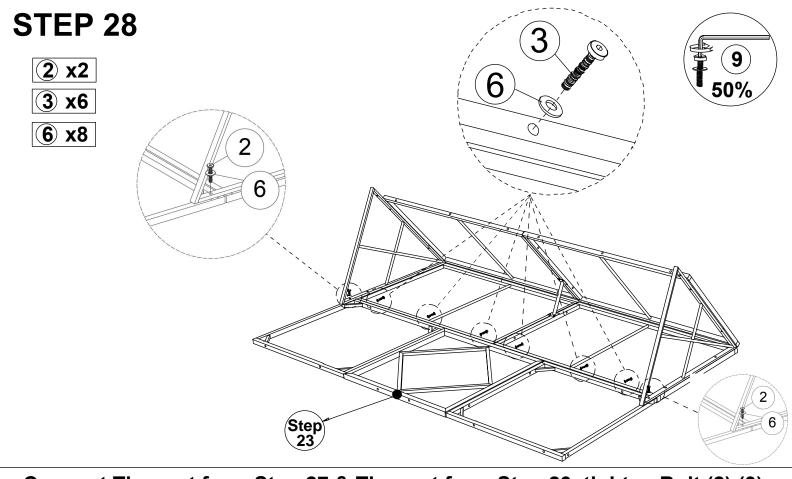

Connect The part from Step 28 & The part from Step 24 With tighten Bolt (2), (3) & Flat Washer (6) with Allen Key (9).