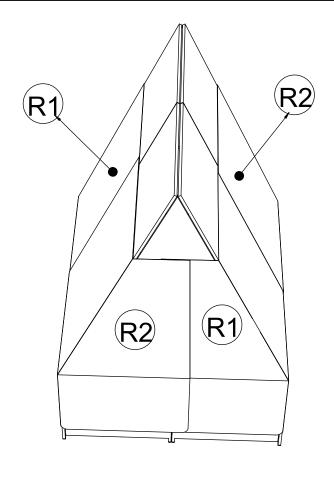

### **STEP 43**

R1 x2

Connect Curtain 1 (R1) outside around the roof, sticked by plastic detail on Curtain

### Connect Curtain 1 (R1) inside around the roof by tie the rope

Do again with Curtain 2 (R2) to connect them with the part from step 44

### Set all Curtain on right way