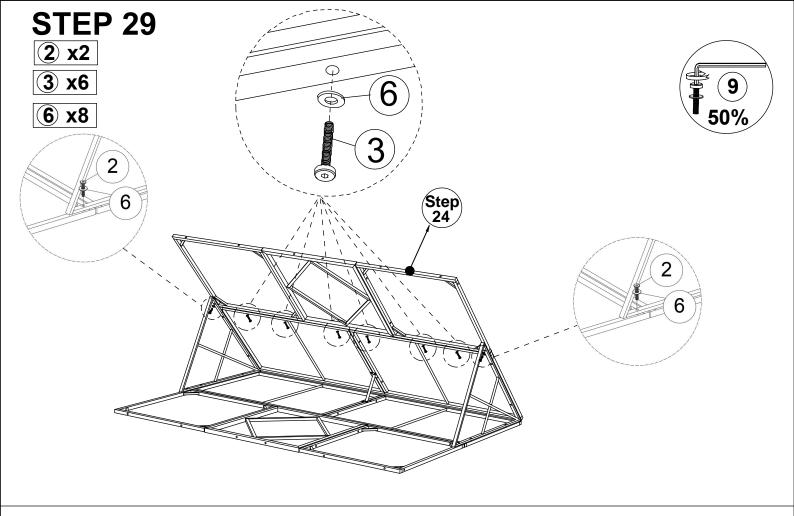

Connect The part from Step 28 & The part from Step 24 With tighten Bolt (2), (3) & Flat Washer (6) with Allen Key (9).