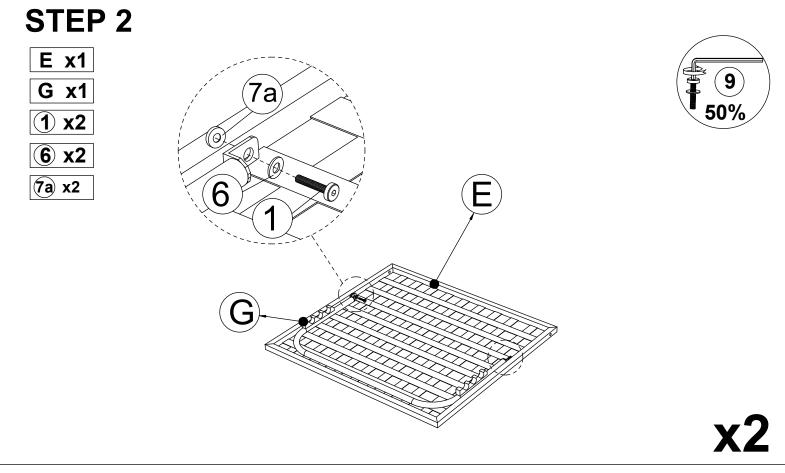

### WF316703

Connect Left/Right Seat Frame (A)/(B) & Left/Right Support Frame (C)/(D), with tighten Bolt (5) & flat washer (6) & Eru (8), Allen Key (9) & Key (10).

Connect Back Rest Frame (E) & Lifting Set (G) with tighten Bolt (1) & flat washer (6) ,Plastic Washer (7a) & Allen Key (9).