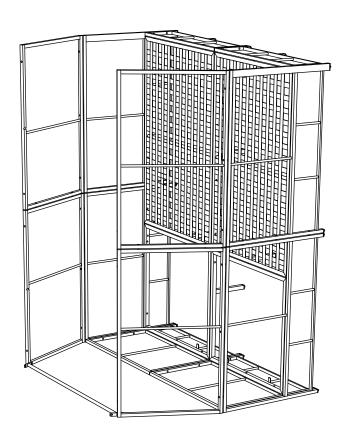

### **STEP 36**

Turn the final part from step 35 upright.

Connect The part from Step 36 & Connecting Flat (Y), tighten Bolt (1) & Flat Washer (6) with Allen Key (9).

**Push Plastic Cover (11) by Hands.** 