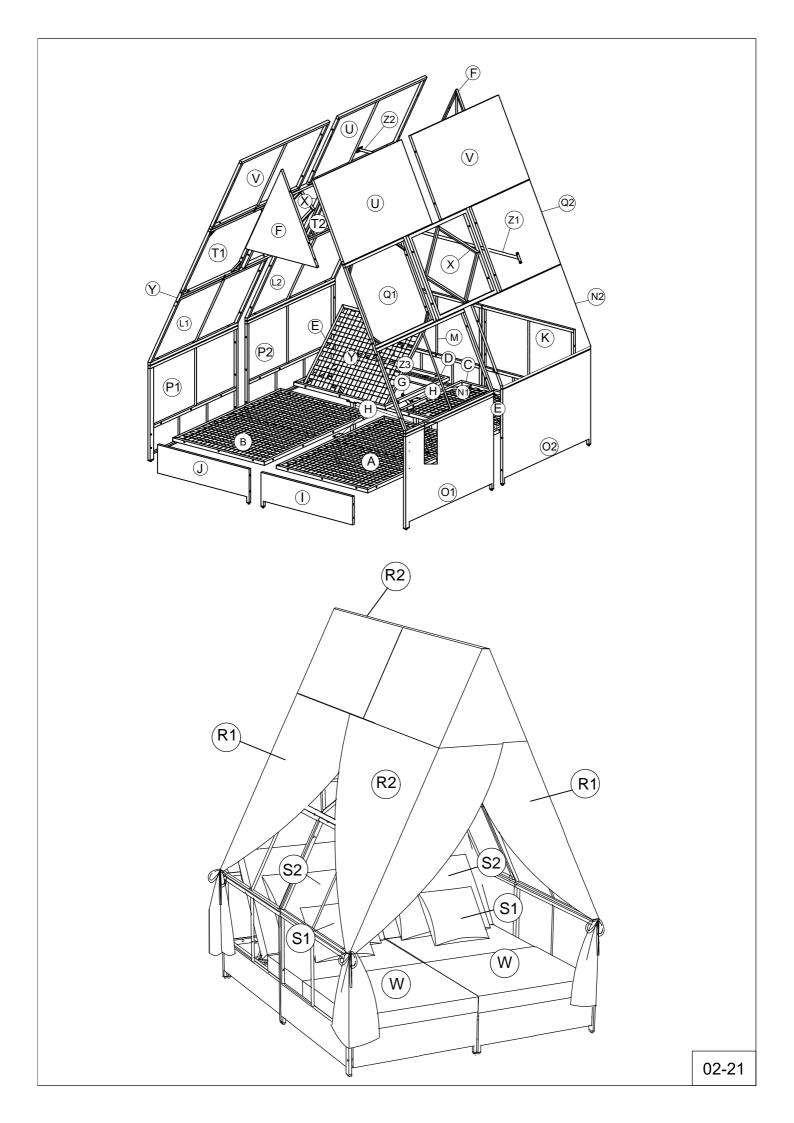

### **CARTON CONTENT:** WF316699 **Q1** x1 Q2 x1 **G** x2 (H) x4 (E) x2 (K) x1 (M) x1 X x2 (F) x2 (T1) x1 (T2) x1 S1 x2 **Z3** x2 (C) x1 (D) x1 **J**)x1

### WF316700

### WF316701

## CARTON CONTENT: WF316702

### WF316703

Connect Left/Right Seat Frame (A)/(B) & Left/Right Support Frame (C)/(D), with tighten Bolt (5) & flat washer (6) & Eru (8), Allen Key (9) & Key (10).

Connect Back Rest Frame (E) & Lifting Set (G) with tighten Bolt (1) & flat washer (6) ,Plastic Washer (7a) & Allen Key (9).

### **STEP 43**

R1 x2

Connect Curtain 1 (R1) outside around the roof, sticked by plastic detail on Curtain

### Connect Curtain 1 (R1) inside around the roof by tie the rope

Do again with Curtain 2 (R2) to connect them with the part from step 44

### Set up the small & Big Pillow (S1) & (S2) to finish Bed.