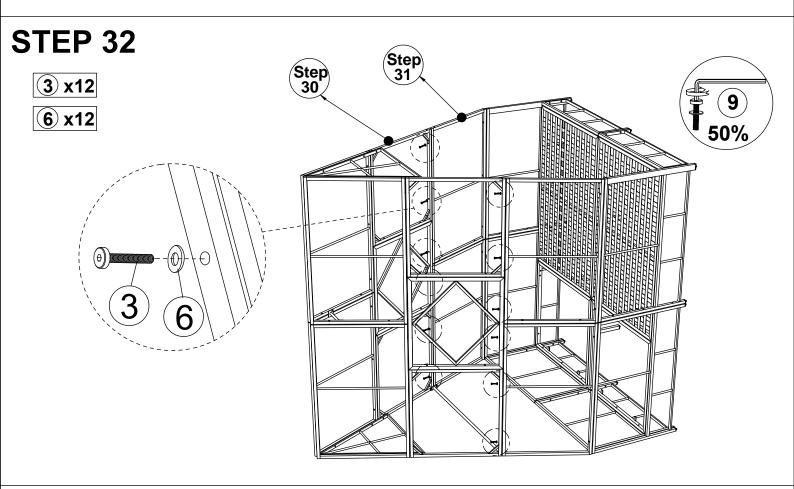

Connect The part from Step 28 & The part from Step 24 With tighten Bolt (2), (3) & Flat Washer (6) with Allen Key (9).

### **STEP 30**

Turn the part from step 29 downback on the vertical,

Turn the part from step 21 downback on the vertical,

Connect The part from Step 31 & The part from Step 30, tighten Bolt (3) & Flat Washer (6) with Allen Key (9).

### STEP 33 1 x2 6 x2

Connect The part from Step 32 & The part from Step 30, tighten Bolt (1) & Flat Washer (6) with Allen Key (9).