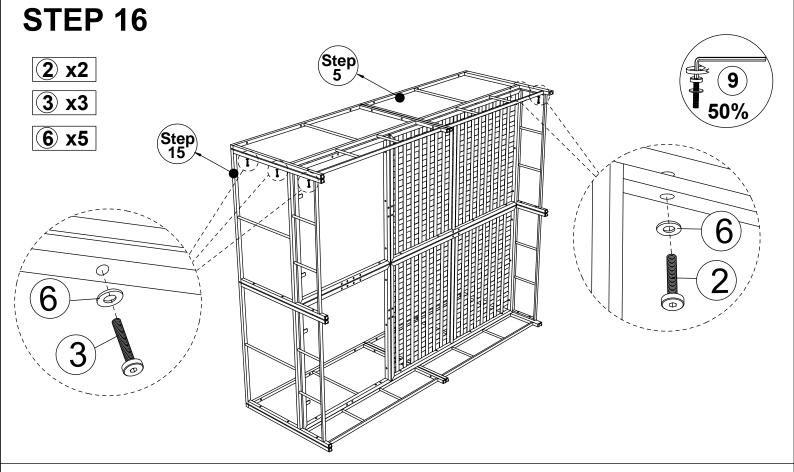

Turn the part from step 17 upright, firmly tighten Bolts with Allen Key (9)

Connect the part from step 18 & the part from step 9, tighten Bolt (3) & Flat Washer (6) with Allen Key (9).

Connect the part from step 19 & the part from step 8, tighten Bolt (3) & Flat Washer (6) with Allen Key (9).