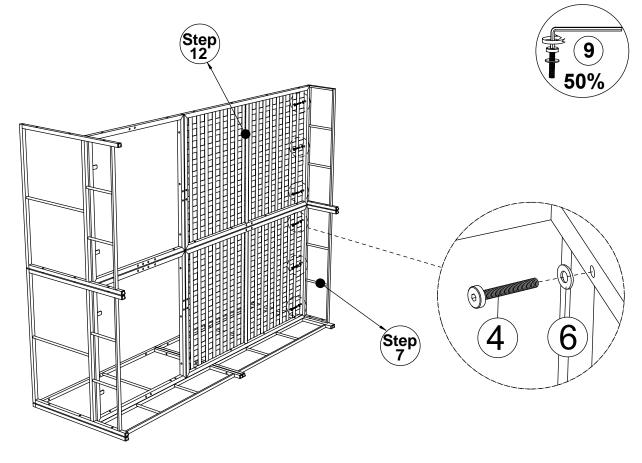

Connect the part from step 12 & the part from step 7, tighten Bolt (4) & Flat Washer (6) with Allen Key (9).