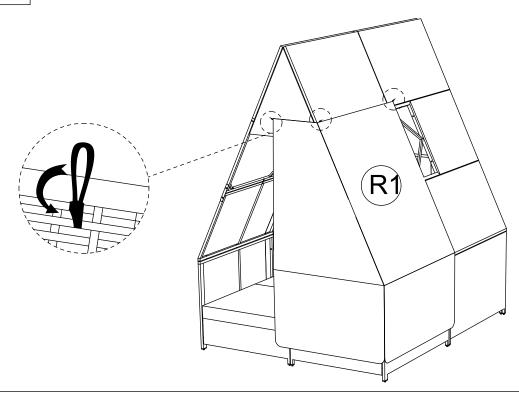

### **STEP 43**

R1 x2

Connect Curtain 1 (R1) outside around the roof, sticked by plastic detail on Curtain