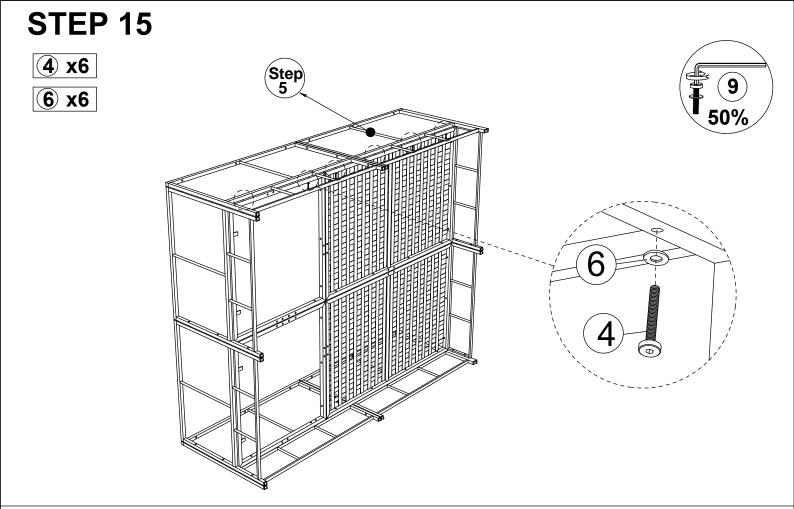

Connect the part from step 15 & the part from step 5, tighten Bolt (3) & Bolt (2) & Flat Washer (6) with Allen Key (9).

Connect the part from step 16 & Support Leg (H), tighten Bolt (1) & Flat Washer (6) with Allen Key (9).