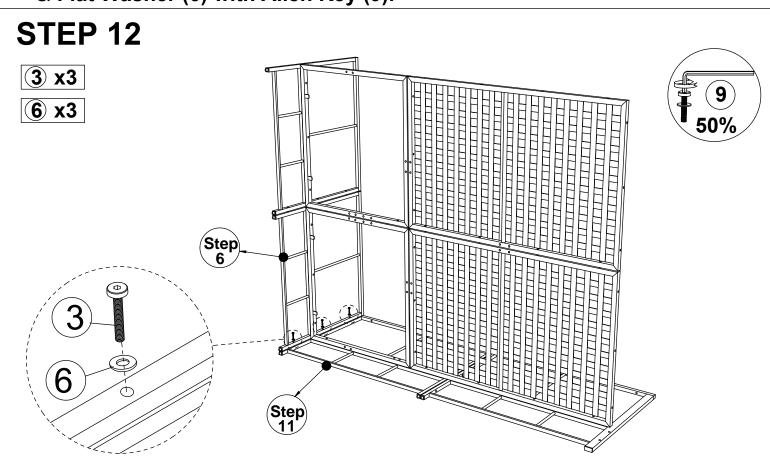

# STEP 11 4 x6 6 x6 Step 50%

Connect the part from step 10 & the part from step 6, tighten Bolt (4) & Flat Washer (6) with Allen Key (9).

Step 10

Connect the part from step 11 & the part from step 6, tighten Bolt (3) & Flat Washer (6) with Allen Key (9).