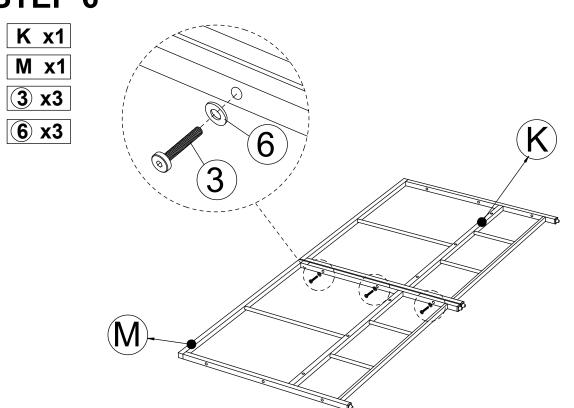

# STEP 5 P1 x 1 P2 x 1 3 x 3 6 x 3 P1 y F2 x 1 P2 x 1 P3 x 2 P1

Connect Right Side Leg (P1) & (P2), tighten Bolt (3) & flat washer (6) with Allen Key (9).

9 50%

Connect Left/Right Back Leg (K) & (M), tighten Bolt (3) & flat washer (6) with Allen Key (9).