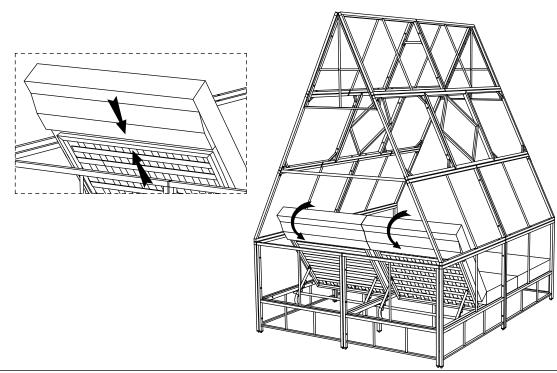

### Lift & hold Back Rest

W x2

Put & push into back Seat Cushion (W).

### **STEP 41**

Push the top cover of cushion into the top of back rest.

**Drop the Back Rest.** 