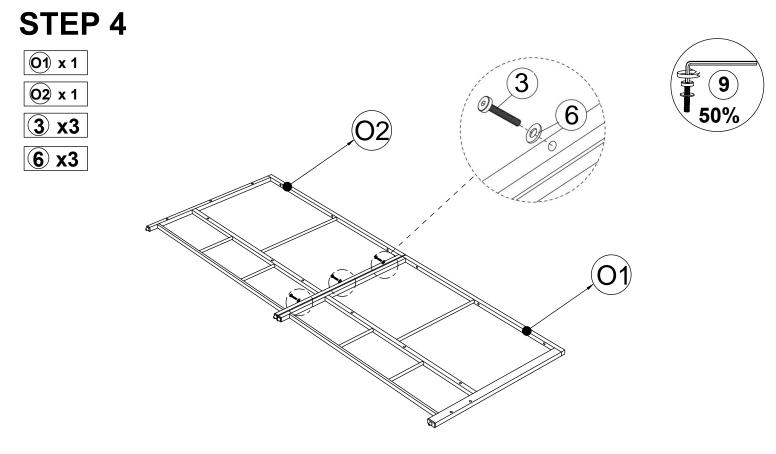

Connect the Left/Right Parts from step 1, tighten Bolt (4),(5) & Flat Washer (6) & Allen Key (9) & Key (10).

Connect Left Side Leg (O1) & (O2) With tighten Bolt (3) & flat washer (6) with Allen Key (9).