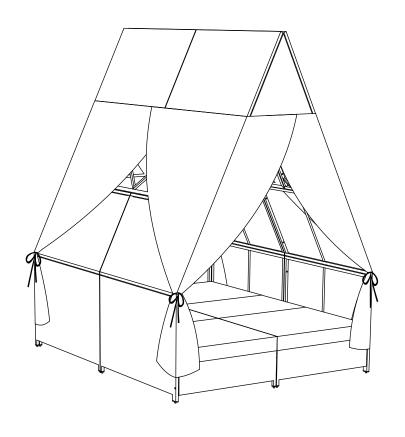

her (6) with Allen Key (9). Turn the final part upright.

### **STEP 36**



Turn the final part from step 35 upright.



Connect The part from Step 36 & Connecting Flat (Y), tighten Bolt (1) & Flat Washer (6) with Allen Key (9).



**Push Plastic Cover (11) by Hands.** 



### Finish Bed.

### **STEP 39**



### Lift & hold Back Rest

W x2



Put & push into back Seat Cushion (W).

### **STEP 41**



Push the top cover of cushion into the top of back rest.



**Drop the Back Rest.** 

### **STEP 43**

R1 x2



Connect Curtain 1 (R1) outside around the roof, sticked by plastic detail on Curtain



### Connect Curtain 1 (R1) inside around the roof by tie the rope



Do again with Curtain 2 (R2) to connect them with the part from step 44



### Set all Curtain on right way

### **STEP 46**



Tie 4 Curtain at the 4 corners like picture

**STEP 46** 

S1 x2

S2 x2



### Set up the small & Big Pillow (S1) & (S2) to finish Bed.



### Finish Bed.