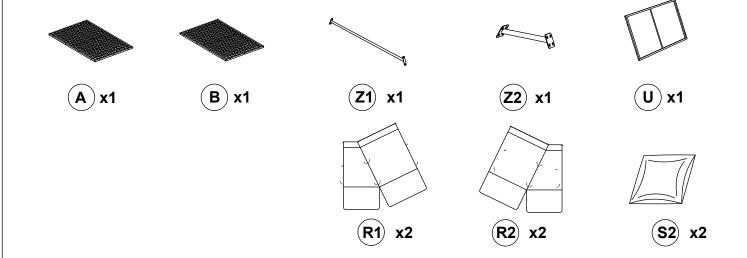

### **STEP 43**

R1 x2

Connect Curtain 1 (R1) outside around the roof, sticked by plastic detail on Curtain

### Connect Curtain 1 (R1) inside around the roof by tie the rope

Do again with Curtain 2 (R2) to connect them with the part from step 44

### **STEP 46**

Tie 4 Curtain at the 4 corners like picture

**STEP 46** 

S1 x2

S2 x2

### Set up the small & Big Pillow (S1) & (S2) to finish Bed.