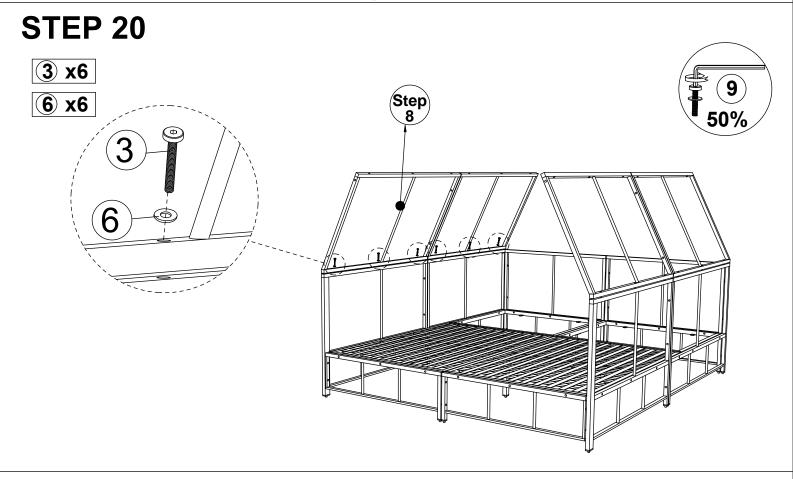

Connect the part from step 20 & Support Bar 1(Z1), tighten Bolt (1) & Flat Washer (6) with Allen Key (9).

Connect Top Roof 1 (U) & Top Roof 2 (V), tighten Bolt (12) & Flat Washer (6), Nut (8) with Allen Key (9).