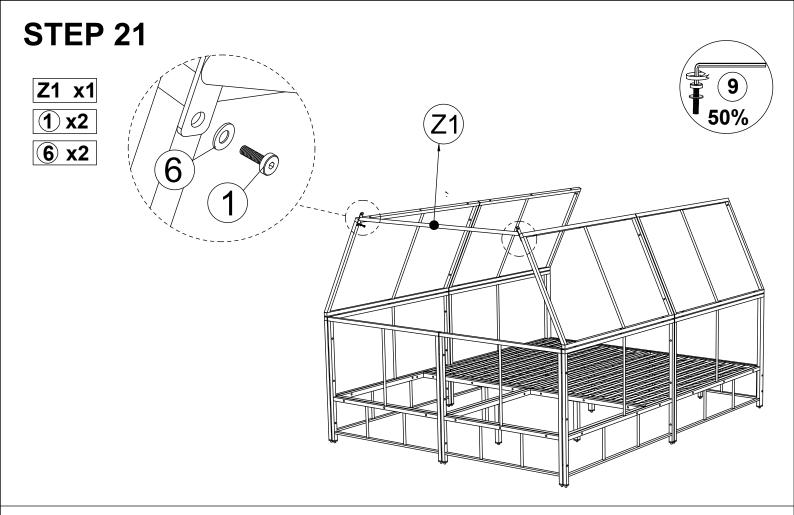

Connect the part from step 20 & Support Bar 1(Z1), tighten Bolt (1) & Flat Washer (6) with Allen Key (9).

Connect Top Roof 1 (U) & Top Roof 2 (V), tighten Bolt (12) & Flat Washer (6), Nut (8) with Allen Key (9).