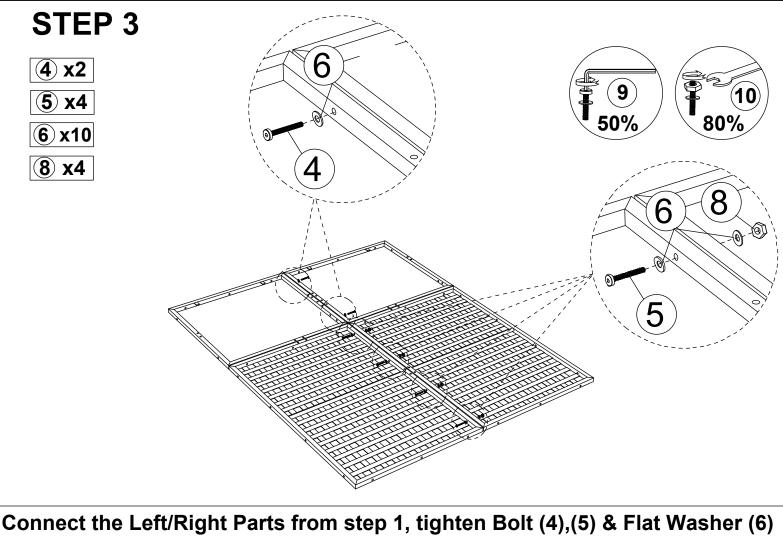

Connect the Left/Right Parts from step 1, tighten Bolt (4),(5) & Flat Washer (6) & Allen Key (9) & Key (10).

Connect Left Side Leg (O1) & (O2) With tighten Bolt (3) & flat washer (6) with Allen Key (9).