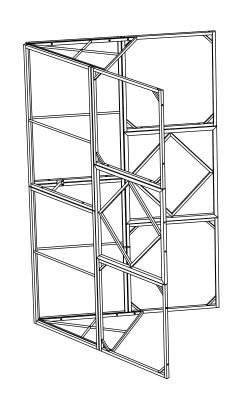

### **STEP 30**

Turn the part from step 29 downback on the vertical,

Turn the part from step 21 downback on the vertical,

Connect The part from Step 31 & The part from Step 30, tighten Bolt (3) & Flat Washer (6) with Allen Key (9).