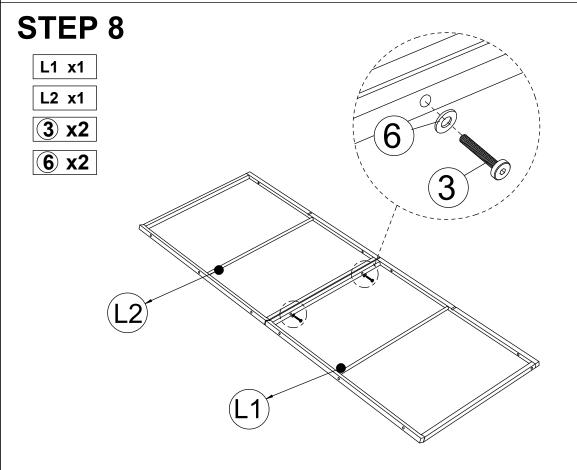

### 

Connect Left/Right Front Leg (I) & (J), tighten Bolt (3) & flat washer (6) with Allen Key (9).

Connect Left Bottom Roof (L1) & (L2), tighten Bolt (3) & flat washer (6) with Allen Key (9).

Connect Right Bottom Roof (N1) & (N2), tighten Bolt (3) & flat washer (6) with Allen Key (9).