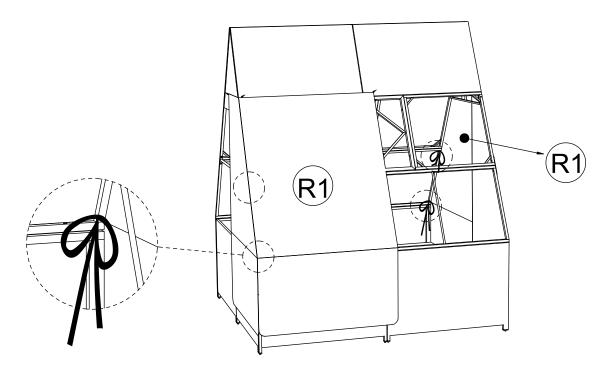

### Connect Curtain 1 (R1) inside around the roof by tie the rope

Do again with Curtain 2 (R2) to connect them with the part from step 44