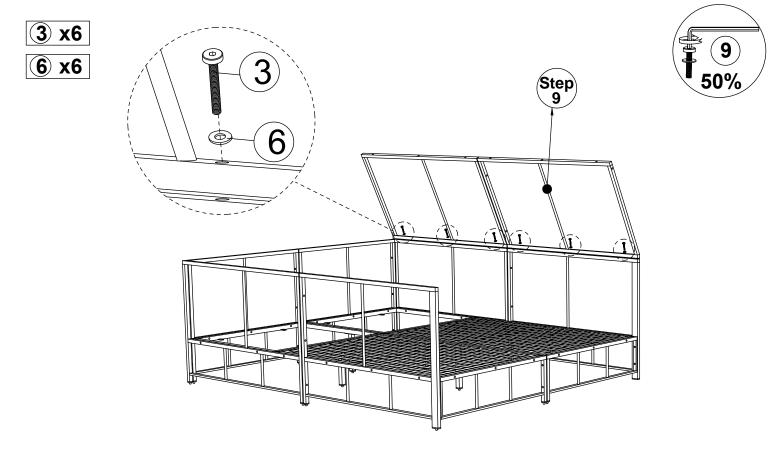

Turn the part from step 17 upright, firmly tighten Bolts with Allen Key (9)

Connect the part from step 18 & the part from step 9, tighten Bolt (3) & Flat Washer (6) with Allen Key (9).

Connect the part from step 19 & the part from step 8, tighten Bolt (3) & Flat Washer (6) with Allen Key (9).