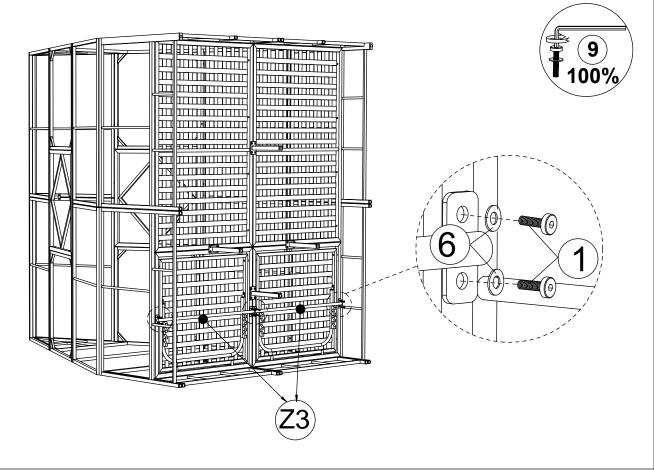

### **STEP 34**

**4** x4

**6** x4

7b x4

Connect The part from Step 33 & The part from Step 2, tighten Bolt (4) & Flat Washer (6), Plastic Washer (7b) with Allen Key (9).

Z3 x2
1 x8
6 x8

Connect The part from Step 34 & Support Bar (Z3), tighten Bolt (1) & Flat Washer (6) with Allen Key (9). Turn the final part upright.