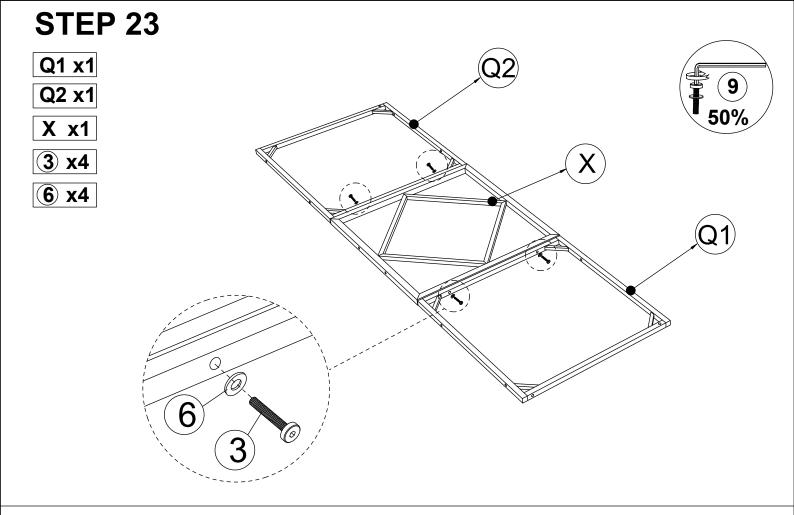

Connect Left Middle Roof 1 (Q1) & 2 (Q2) & Center Middle Roof (X) With tighten Bolt (3) & Flat washer (6) with Allen Key (9).

Connect Right Middle Roof 1 (T1) & 2 (T2) & Center Middle Roof (X), tighten Bolt (3) & Flat washer (6) with Allen Key (9).