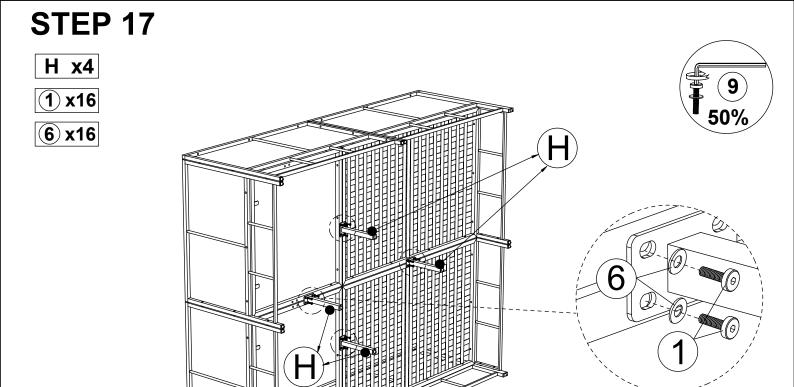

Connect the part from step 15 & the part from step 5, tighten Bolt (3) & Bolt (2) & Flat Washer (6) with Allen Key (9).

Connect the part from step 16 & Support Leg (H), tighten Bolt (1) & Flat Washer (6) with Allen Key (9).