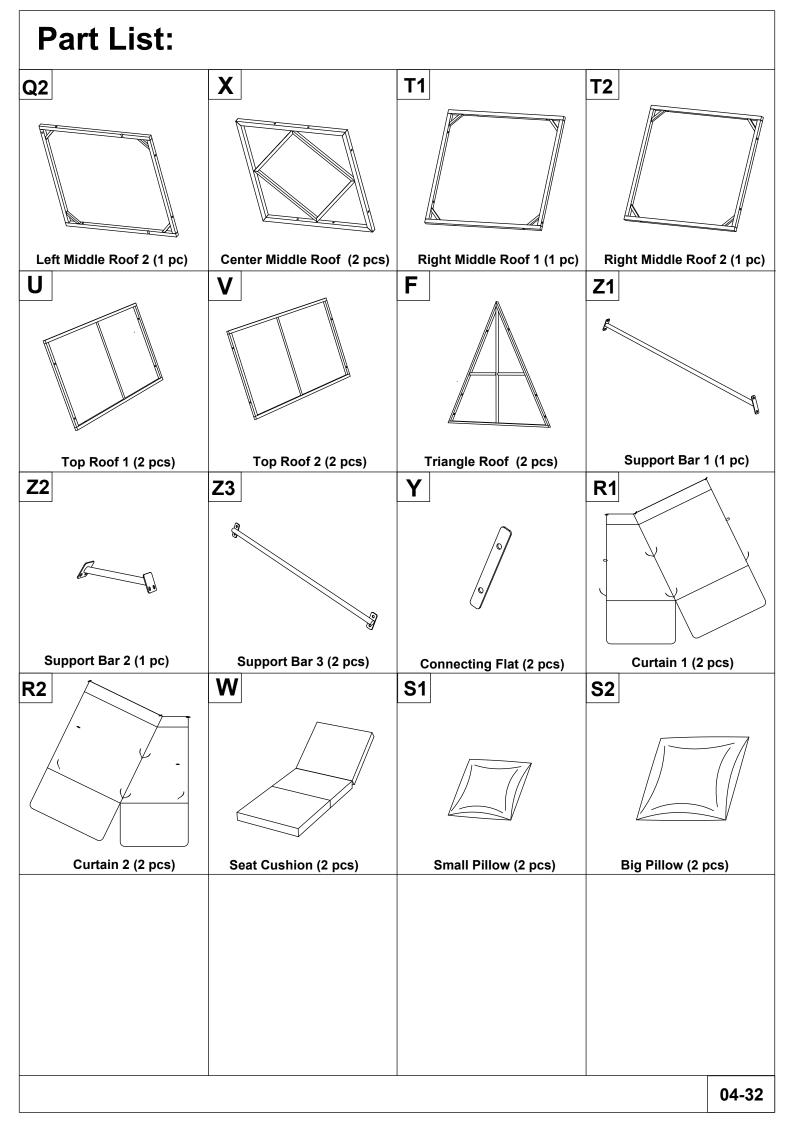

Connect the part from step 20 & Support Bar 1(Z1), tighten Bolt (1) & Flat Washer (6) with Allen Key (9).

Connect Top Roof 1 (U) & Top Roof 2 (V), tighten Bolt (12) & Flat Washer (6), Nut (8) with Allen Key (9).

Connect Left Middle Roof 1 (Q1) & 2 (Q2) & Center Middle Roof (X) With tighten Bolt (3) & Flat washer (6) with Allen Key (9).

Connect Right Middle Roof 1 (T1) & 2 (T2) & Center Middle Roof (X), tighten Bolt (3) & Flat washer (6) with Allen Key (9).

Connect a part from Step 22 & Triangle Roof (F), tighten Bolt (2) & Flat Washer (6) with Allen Key (9).

Connect the part from Step 25 & the last one from Step 22, tighten Bolt (2) & Flat Washer (6) with Allen Key (9).

Connect a part from Step 26 & Support Bar (Z2), tighten Bolt (1) & Flat Washer (6) with Allen Key (9).

Connect The part from Step 27 & The part from Step 23, tighten Bolt (2),(3) & Flat Washer (6) with Allen Key (9).

### **STEP 34**

**4** x4

**6** x4

7b x4

Connect The part from Step 33 & The part from Step 2, tighten Bolt (4) & Flat Washer (6), Plastic Washer (7b) with Allen Key (9).

Z3 x2
1 x8
6 x8

Connect The part from Step 34 & Support Bar (Z3), tighten Bolt (1) & Flat Washer (6) with Allen Key (9). Turn the final part upright.

### **STEP 43**

R1 x2

Connect Curtain 1 (R1) outside around the roof, sticked by plastic detail on Curtain

### Connect Curtain 1 (R1) inside around the roof by tie the rope

Do again with Curtain 2 (R2) to connect them with the part from step 44

### **STEP 46**

Tie 4 Curtain at the 4 corners like picture

**STEP 46** 

S1 x2

S2 x2

### Set up the small & Big Pillow (S1) & (S2) to finish Bed.