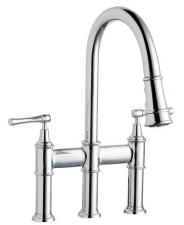

Elkay Explore Three Hole Bridge Faucet with Pull-down Spray and Lever Handles Model(s) LKEC2037

## **PRODUCT SPECIFICATIONS**

Elkay Explore Three Hole Bridge Faucet with Pull-down Spray and Lever Handles. Faucet has a flow rate of 1.5 GPM, and is made of Brass material, with a Ceramic Disc valve. Faucet requires 3 faucet holes.