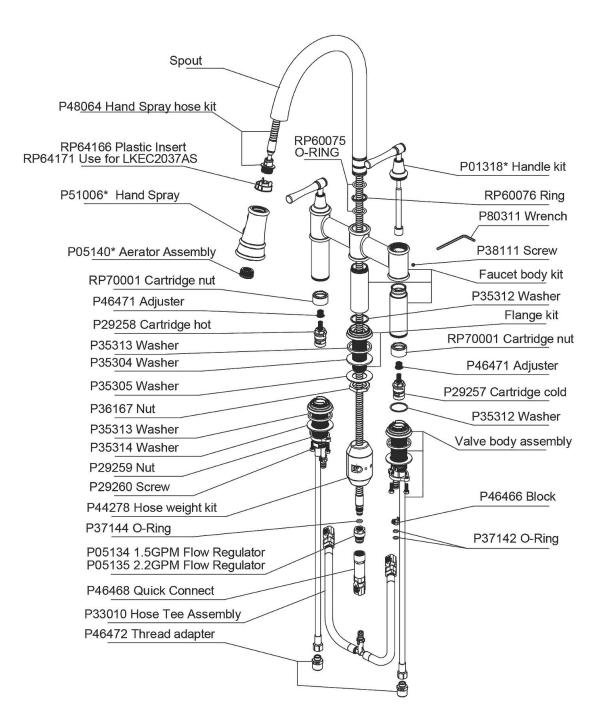

Elkay Explore Three Hole Bridge Faucet with Pull-down Spray and Lever Handles Model(s) LKEC2037

## **PRODUCT SPECIFICATIONS**

Elkay Explore Three Hole Bridge Faucet with Pull-down Spray and Lever Handles. Faucet has a flow rate of 1.5 GPM, and is made of Brass material, with a Ceramic Disc valve. Faucet requires 3 faucet holes.