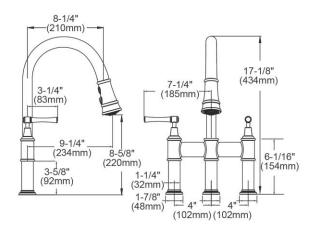

| Mounting Type:          | Deck Mount                        |  |  |
|-------------------------|-----------------------------------|--|--|
| Special Features:       | Low Flow                          |  |  |
| -                       | Solid Brass Waterway Construction |  |  |
| Spray Type:             | Pull Down                         |  |  |
| Finish:                 | Antique Steel (AS), Chrome (CR),  |  |  |
|                         | Lustrous Steel (LS)               |  |  |
| Handle Type:            | Lever Handle                      |  |  |
| Deck Clearance:         | 8-5/8"                            |  |  |
| Spout Reach:            | 9-1/4"                            |  |  |
| Spout Height:           | 17-1/8"                           |  |  |
| Hole Drillings:         | 3                                 |  |  |
| Material:               | Brass                             |  |  |
| Valve Type:             | Ceramic Disc                      |  |  |
| Valve Connection:       | 1/2"-14 NPSM                      |  |  |
| Flow Rate:              | 1.5 GPM                           |  |  |
| Faucet Hole Size (min): | 1-3/8"                            |  |  |
| Countertop Thickness:   | 2-1/2                             |  |  |
| Spout Swing Rotation:   | 360°                              |  |  |
| Spout Type:             | Pull-down Spray                   |  |  |
| Spray Functions:        | Aerated, Pause, Spray             |  |  |