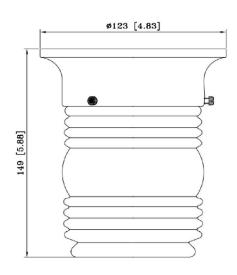

**ASSEMBLED DIMENSIONS:**  $4.83" L \times 5.88" H \times 4.83" D$ 

WEIGHT: 1.43 lbs.

BACKPLATE DIMENSIONS: N/A

CANOPY CEILING DIMENSIONS: 1.61"  $H \times 4.8$ "  $W \times 4.8$ " D GLASS/SHADE DIMENSIONS: 4.84"  $H \times 3.68$ " L  $\times 3.68$ " D