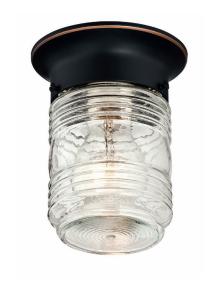

## Jelly Jar I-Light Outdoor Flush Mount Ceiling Light Oil Rubbed Bronze

## **SPECIFICATIONS**

MOUNTING: Flush Mount

SLOPED CEILING ADAPTABLE: Yes

LAMP TYPE 1: I lamp 60W Incandescent A19

Medium base bulb

BULB INCLUDED: N/A
WATTS PER BULB: 60W
TOTAL WATTAGE: 180W
DIMMABLE: Yes

MATERIAL CONSTRUCTION: Steel/Glass