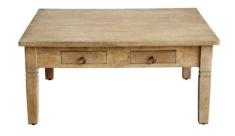

# MAH 411 Sedona Square Coffee Table

# Assembly instructions



## Pre-Assembly:

- Please read all the instruction carefully and completely before assembly.
- Remove all part and hardware from box along with any plastic protective packaging.
  Do not discard any contents until after assembly is complete to avoid discarding small part or hardware accidentally.
- For your convenience and ease, assembly by two people is strongly recommended.

#### Part Included:

- (1) table top (A)
- (4) Feet with hanger bolts (B)

### Hardware Included:

- (8) Nuts (D)
- (8) Flat washers (E)

# Tools Needed



#### Assembly Instructions:

- 1. Carefully lay the tabletop ( A ) upside down on a carpeted or scratch-free surface.
- 2. Align 4 foot (B) with hanger bolt on pre-drilled holes at the wood frame
- 3. Insert the flat washer (E) and lock washer (D) into long bol