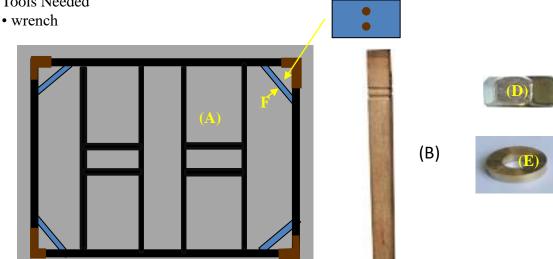

#### Part Included:

- (1) table top (A)
- (4) Feet with hanger bolts (B)

### Hardware Included:

- (8) Nuts (D)
- (8) Flat washers (E)

# Tools Needed

#### Assembly Instructions:

- 1. Carefully lay the tabletop ( A ) upside down on a carpeted or scratch-free surface.
- 2. Align 4 foot (B) with hanger bolt on pre-drilled holes at the wood frame
- 3. Insert the flat washer (E) and lock washer (D) into long bolt. Attach the long bolt with washer into the hole, and tighten all lock washer with wrench.