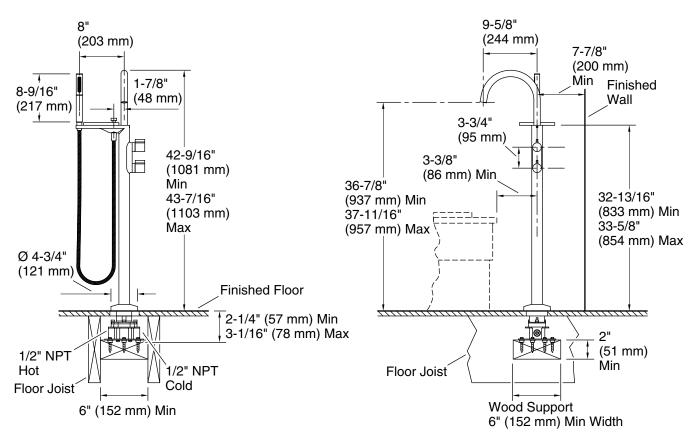

## **Technical Information**

All product dimensions are nominal.

Faucet flow rate:

Drain included: No

#### Spout:

Spout reach: 9-5/8" (244 mm)

Handshower rated max flow:

1.75 gal/min (6.6 l/min)

8 gal/min (30.3 l/min)

#### Notes

Install this product according to the installation instructions.