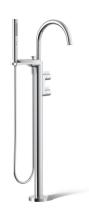

# **Components**®

Floor-mount bath filler trim with lever handles and handshower K-T77984-4

#### Features

- Two handles offer separate control of hot and cold water
- 9-5/8" (244 mm) spout reach
- 8.0 gpm (30.3 lpm) maximum bath faucet flow rate at 45 psi (3.1 bar)
- 1.75 gpm (6.6 lpm) maximum handshower flow rate at 80 psi (5.5 bar)
- KOHLER<sup>®</sup> ceramic disc valves exceed industry longevity standards for a lifetime of durable performance
- Coordinates with other products in the Components collection

#### Installation

Floor-mount

## **Included Components**

K-21335-G Round two-function handshower, 1.75 gpm

Codes/Standards ASME A112.18.1/CSA B125.1