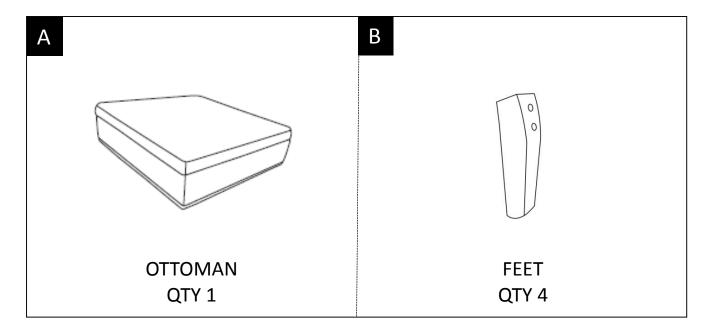

#### **PARTS DESCRIPTION**

#### STEP 1

Place Ottoman (A) on its back on a flat smooth surface. Attach Ottoman Feet (B) with Allen Key Screws (1) and Flat Washers (2). Use Allen Key (3) to tighten.