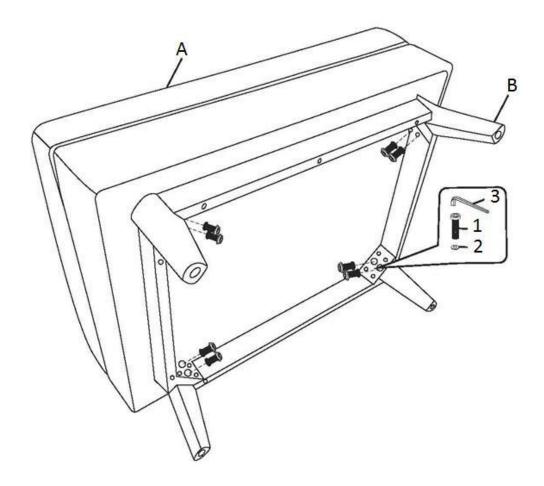

#### STEP 1

Place Ottoman (A) on its back on a flat smooth surface. Attach Ottoman Feet (B) with Allen Key Screws (1) and Flat Washers (2). Use Allen Key (3) to tighten.