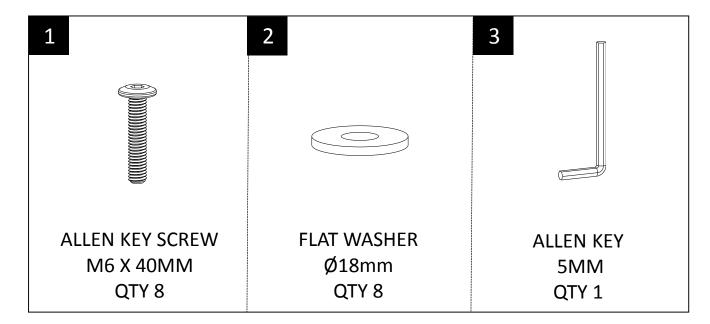

#### HARDWARE DESCRIPTION

**NEED HELP?** For help with assembly or if you are missing a part, Please call customer service at 1-866-518-0120 ext. 262 (9 am to 4 pm EST)

#### STEP 1

Place Ottoman (A) on its back on a flat smooth surface. Attach Ottoman Feet (B) with Allen Key Screws (1) and Flat Washers (2). Use Allen Key (3) to tighten.