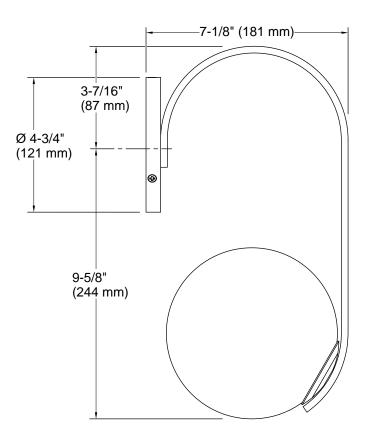

#### **Technical Information**

| All product dimensions are nominal. |                        |
|-------------------------------------|------------------------|
| Material:                           | Steel, Aluminum, Glass |
| Number of Lights:                   | 1                      |
| Lighting Type:                      | Socket-based           |
| Socket Type:                        | 2 pin G9               |
| Number of Shades:                   | 1                      |
| Shade Type:                         | Glass - frosted        |
| Hanging Type:                       | Non-hanging            |
|                                     |                        |