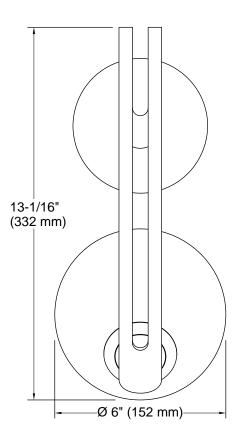

#### **Technical Information**

| All product dimensions are nominal. |                        |
|-------------------------------------|------------------------|
| Material:                           | Steel, Aluminum, Glass |
| Number of Lights:                   | 1                      |
| Lighting Type:                      | Socket-based           |
| Socket Type:                        | 2 pin G9               |
| Number of Shades:                   | 1                      |
| Shade Type:                         | Glass - frosted        |
| Hanging Type:                       | Non-hanging            |
|                                     |                        |