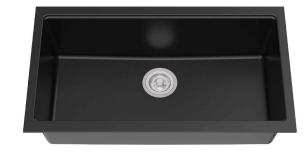

# 31 Inch Undermount Single Bowl Granite Kitchen Sink

#### Features

- Quartz Composite Construction
- Single Bowl Undermount Sink
- Required Minimum Cabinet Size: 33" Left to Right, 24" Front to Back
- Rear Center-Set Drain
- 3 1/2" Drain Opening