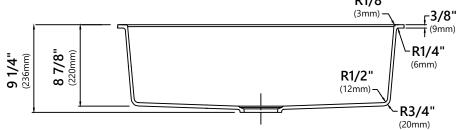

## Sink Dimensions

Overall Dimensions: 30 1/2" x 17" Bowl Dimensions: 28 3/8" x 14 1/2" Bowl Depth: 8 7/8"