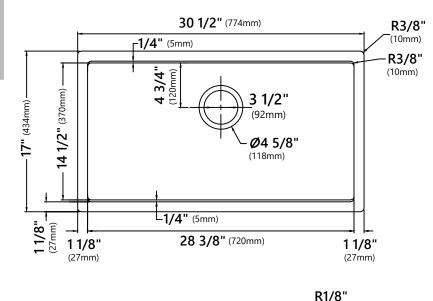

## Sink Dimensions

Overall Dimensions: 30 1/2" x 17" Bowl Dimensions: 28 3/8" x 14 1/2" Bowl Depth: 8 7/8"

#### Features

- Quartz Composite Construction
- Single Bowl Undermount Sink
- Required Minimum Cabinet Size: 33" Left to Right, 24" Front to Back
- Rear Center-Set Drain
- 3 1/2" Drain Opening