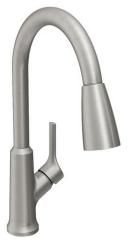

Elkay Greenwood Single Hole Kitchen Faucet with Pull-down Spray and Forward Only Lever Handle Lustrous Steel Model(s) LWF1410LS

## **PRODUCT SPECIFICATIONS**

Elkay Greenwood Single Hole Kitchen Faucet with Pull-down Spray and Forward Only Lever Handle Lustrous Steel. Faucet has a flow rate of 1.5 GPM, and is made of Brass material, with a Ceramic Disc valve. Faucet requires 1 faucet holes.