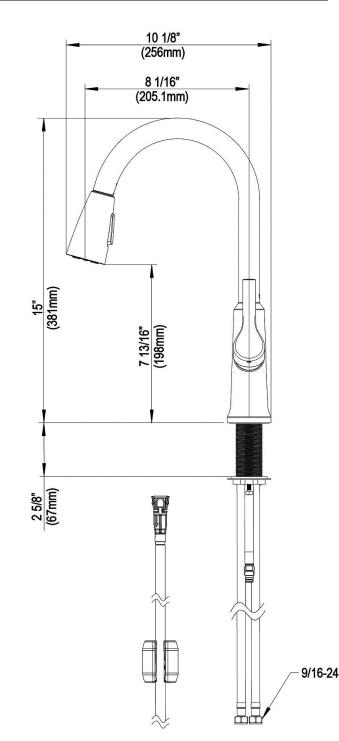

| Mounting Type:          | Deck Mount          |
|-------------------------|---------------------|
| Spray Type:             | Pull Down           |
| Finish:                 | Lustrous Steel (LS) |
| Handle Type:            | Lever Handle        |
| Deck Clearance:         | 7-13/16"            |
| Spout Reach:            | 8"                  |
| Spout Height:           | 15"                 |
| Hole Drillings:         | 1                   |
| Material:               | Brass               |
| Valve Type:             | Ceramic Disc        |
| Valve Connection:       | 1/2"-14 NPSM        |
| Flow Rate:              | 1.5 GPM             |
| Faucet Hole Size (min): | 1-1/2"              |
| Countertop Thickness:   | 2-1/2               |
| Spout Swing Rotation:   | 170°                |
| Spout Type:             | Pull-down Spray     |
| Spray Functions:        | Aerated             |