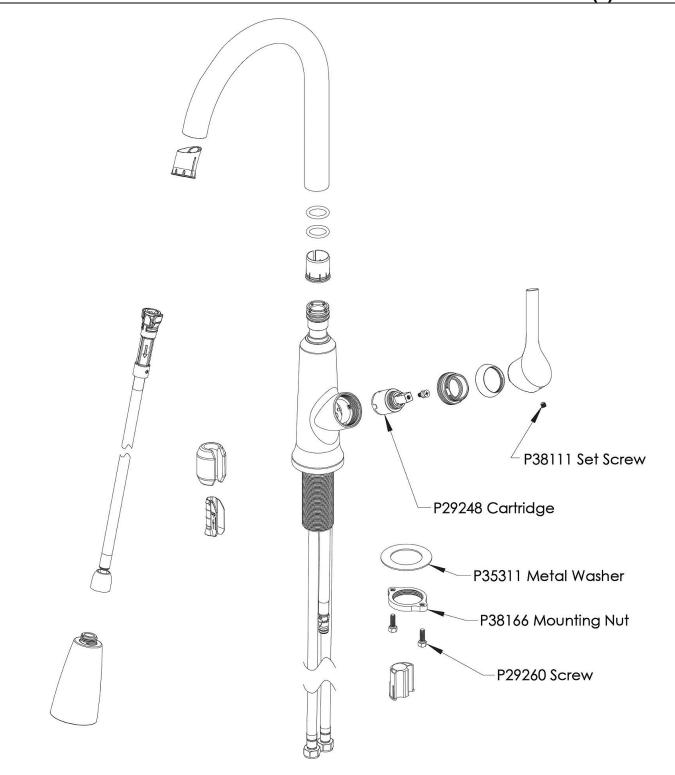

<u>Clean and Care Manual (PDF)</u> <u>Installation Instructions (PDF) - LWF1410</u> Warranty (PDF)

| PART:     | _QTY: |
|-----------|-------|
| PROJECT:  |       |
| CONTACT:  |       |
| DATE:     |       |
| NOTES:    |       |
| APPROVAL: |       |
|           |       |