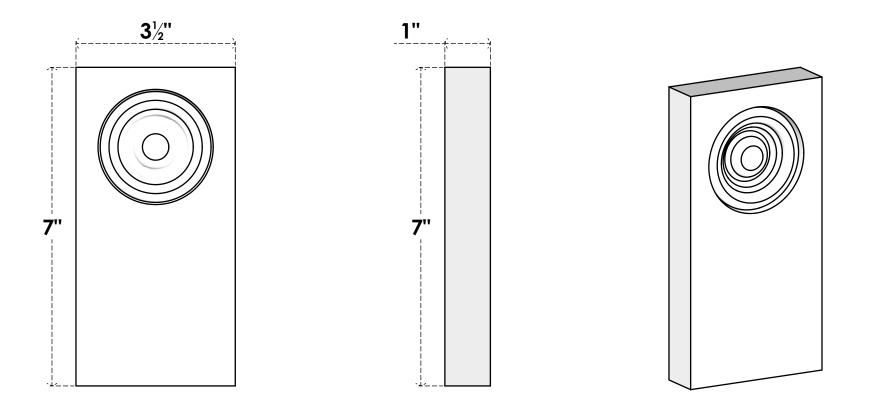

## PBP035X070X100FOS02

3 1/2"W X 7"H X 1"P STANDARD FOSTER BULLSEYE PLINTH BLOCK WITH SQUARE EDGE, ARCHITECTURAL GRADE PVC

FRONT

SIDE

**EKENA MILLWORK** 2300 WEST MAIN ST. CLARKSVILLE, TX 75426 TOLL FREE: 866-607-0453 WWW.EKENAMILLWORK.COM