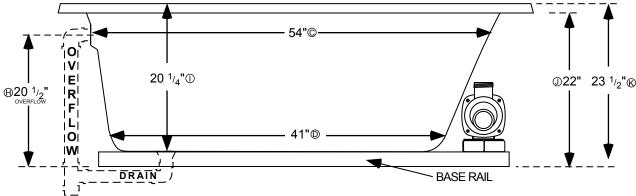

## ALL SPECIFICATIONS VALID AS OF 02/20/2011 AND SUPERSEDES ALL PREVIOUS PUBLISHED DATA

- (A) Total length of tub
- ® Total width of tub
- © Inside length of tub at top
- (1) Inside length of tub at floor
- (E) Inside width of tub floor at seating area
- F) Edge of tub to center of drain
- © Edge of tub to center of drain & overflow
- (H) Center of overflow opening to bottom of base rail
- (1) Top of tub deck to tub floor at deepest point
- ① Bottom of tub lip to bottom of base rail
- (K) Top of tub deck to bottom of base rail

## C6032 ULTRA COMBO

L=59 3/4" W= 31 3/4"

INSTALLATION: Add 1/2" to 1" height of tub at point (1) to allow space for bedding compound. All Watertech Whirlpool Baths require mortar to be placed under tub for tub bedding. Please measure tub before building tub cabinet. Drawing shows standard pump location for this tub. Custom pump locations available - please call Watertech Whirlpool Baths for details. Measurements are plus or minus 1/2", and are subject to change without notice. Filling this tub to the maximum may require an above average size or dedicated water heater. This data sheet supersedes all specifications published prior to this publication date.