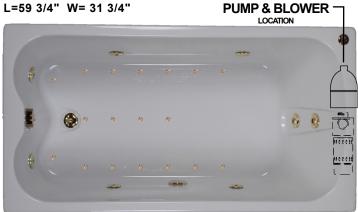

## C6032 ULTRA COMBO

L=59 3/4" W= 31 3/4"

INSTALLATION: Add 1/2" to 1" height of tub at point (1) to allow space for bedding compound. All Watertech Whirlpool Baths require mortar to be placed under tub for tub bedding. Please measure tub before building tub cabinet. Drawing shows standard pump location for this tub. Custom pump locations available - please call Watertech Whirlpool Baths for details. Measurements are plus or minus 1/2", and are subject to change without notice. Filling this tub to the maximum may require an above average size or dedicated water heater. This data sheet supersedes all specifications published prior to this publication date.