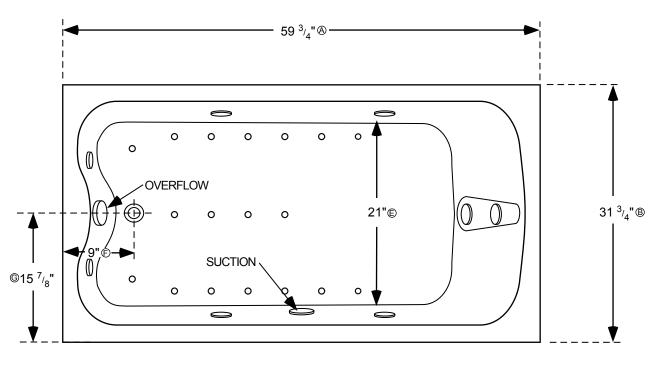

## ALL SPECIFICATIONS VALID AS OF 02/20/2011 AND SUPERSEDES ALL PREVIOUS PUBLISHED DATA

- (A) Total length of tub
- ® Total width of tub
- © Inside length of tub at top
- (1) Inside length of tub at floor
- (E) Inside width of tub floor at seating area
- F) Edge of tub to center of drain
- © Edge of tub to center of drain & overflow
- (H) Center of overflow opening to bottom of base rail
- (1) Top of tub deck to tub floor at deepest point
- ① Bottom of tub lip to bottom of base rail
- (K) Top of tub deck to bottom of base rail

## C6032 ULTRA COMBO

L=59 3/4" W= 31 3/4"

INSTALLATION: Add 1/2" to 1" height of tub at point (1) to allow space for bedding compound. All Watertech Whirlpool Baths require mortar to be placed under tub for tub bedding. Please measure tub before building tub cabinet. Drawing shows standard pump location for this tub. Custom pump locations available - please call Watertech Whirlpool Baths for details. Measurements are plus or minus 1/2", and are subject to change without notice. Filling this tub to the maximum may require an above average size or dedicated water heater. This data sheet supersedes all specifications published prior to this publication date.