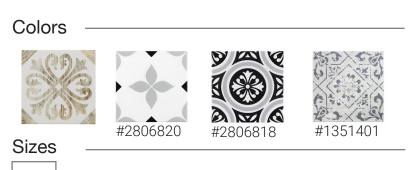

## #**4144992** 6X6 TIMBERLAND DECO

A Boutique Collection tile with warm and international deco design. It's a fresh take on a classic 5x5 tile, perfectly suited for today's refined interpretation of trends and style. Suitable for walls and floors alike.

## Specifications

Piece Size: 5.86-in x 5.86-inMaterial: PorcelainCoverage/Pc: 0.23 sqft/pcFinish: MatteCoverage/Box: 5.23/sqftShade Variation: V1 (uniform appearance)Pieces/Box: 22Water Absorption: ImperviousTile Format: Loose PieceChemical Resistant: NoChip Size: 6" x 6"DCOF: Greater than .42Thickness: 0.354 mmPEI: 3-medium heavy traffic