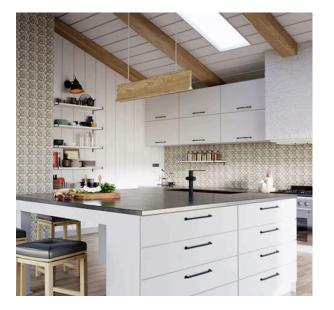

## #**4144992** 6X6 TIMBERLAND DECO

A Boutique Collection tile with warm and international deco design. It's a fresh take on a classic 5x5 tile, perfectly suited for today's refined interpretation of trends and style. Suitable for walls and floors alike.