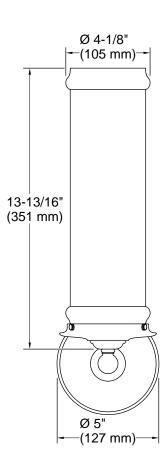

#### **Technical Information**

| All product dimensions are nominal. |                                                  |
|-------------------------------------|--------------------------------------------------|
| Material:                           | Brass                                            |
| Number of Lights:                   | 1                                                |
| Lighting Type:                      | Socket-based                                     |
| Socket Type:                        | E-12 Candelabra                                  |
| Number of Shades:                   | 1                                                |
| Shade Type:                         | Glass - clear                                    |
| Hanging Type:                       | Non-hanging                                      |
| Downrod Detail:                     | 0 x                                              |
| Electrical component rating:        | Socket Rating: 60 Hz, 60 W, 450<br>Lumens, 3000K |