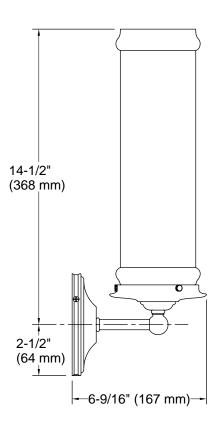

#### **Technical Information**

| All product dimensions are nominal. |                                                  |
|-------------------------------------|--------------------------------------------------|
| Material:                           | Brass                                            |
| Number of Lights:                   | 1                                                |
| Lighting Type:                      | Socket-based                                     |
| Socket Type:                        | E-12 Candelabra                                  |
| Number of Shades:                   | 1                                                |
| Shade Type:                         | Glass - clear                                    |
| Hanging Type:                       | Non-hanging                                      |
| Downrod Detail:                     | 0 x                                              |
| Electrical component rating:        | Socket Rating: 60 Hz, 60 W, 450<br>Lumens, 3000K |