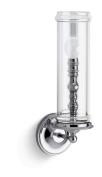

## Damask® One-light sconce K-22545-SC01

#### Features

- Derived from historical references this lighting collection is intricate and modern at the same time
- Suitable for living, dining, and kitchen spaces, allowing you to create a cohesive design aesthetic throughout your home
- Candelabra base (E12) socket, works best with type G or T light bulbs (sold separately)
- Suitable for damp locations, per UL 1598

#### Material

- Manufactured with quality materials and complemented with a meticulous finishing process
- Durable finishes engineered to last and designed to coordinate with KOHLER faucet finishes