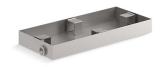

- Recommended for Invigoration<sup>™</sup> Series Steam Generators sizes 5kW, 7kW, 9kW, 11kW, 18kW, and 22kW
- Tandem Generators 18kW and 22kW require two drain pans.
- 3/4" NPT Outlet for drain connection.
- Durable stainless steel construction is corrosion resistant.
- Protects against water damage from leaks or pressure relief.

Invigoration<sup>®</sup> Series

Small drain pan

K-5559

Codes/Standards None Applicable

See website for detailed warranty information.