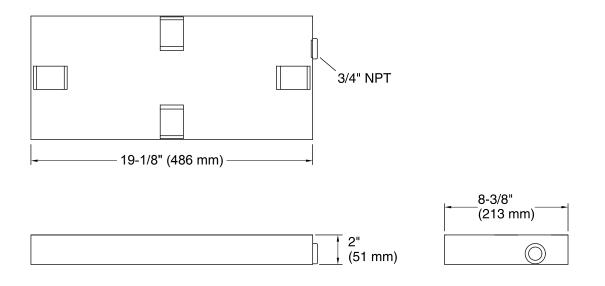

- Recommended for Invigoration<sup>™</sup> Series Steam Generators sizes 5kW, 7kW, 9kW, 11kW, 18kW, and 22kW
- Tandem Generators 18kW and 22kW require two drain pans.
- 3/4" NPT Outlet for drain connection.
- Durable stainless steel construction is corrosion resistant.
- Protects against water damage from leaks or pressure relief.

Invigoration<sup>®</sup> Series

Small drain pan

K-5559

Codes/Standards None Applicable

See website for detailed warranty information.