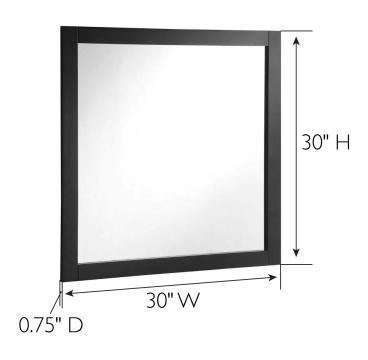

## **SPECIFICATIONS**

Wood **FACE FRAME MATERIAL:** Pine MATERIAL CONSTRUCTION: SIDES MATERIAL: N/A No **ASSEMBLY REQUIRED:** Electric Drill, Screwdriver **BOTTOM MATERIAL:** N/A TOOLS NEEDED FOR INSTALLATION: 30" H × 30" L × 0.75" D **BACK PANEL MATERIAL: MDF ASSEMBLED DIMENSIONS:** WEIGHT: 17.6 lbs. **BACK BRACE MATERIAL:** N/A N/A **GLASS STYLE:** NUMBER OF DOORS: Flat Panel N/A DOOR MATERIAL: LIGHTED: No **NUMBER OF SHELVES:** N/A **OTY OF LAMPS:** N/A **ADJUSTABLE SHELVES:** N/A **POWER SOURCE:** None N/A SHELF MAX WEIGHT CAPACITY: MOUNTING HARDWARE INCLUDED: Yes N/A SHELF WIDTH: MOUTING TYPE: Surface N/A SHELFTHICKNESS: SHELF MATERIAL: N/A