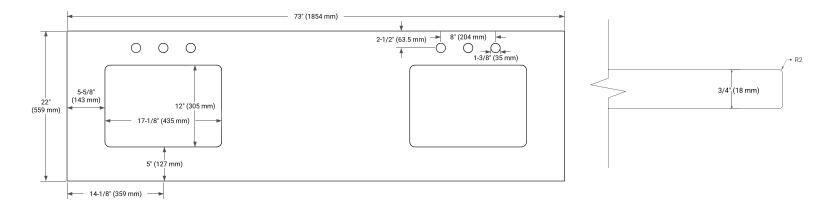

## OVERALL DIMENSIONS

73" W x 22" D x 0.75" H

#### COUNTERTOP PLAN VIEW

#### EDGE SIDE VIEW