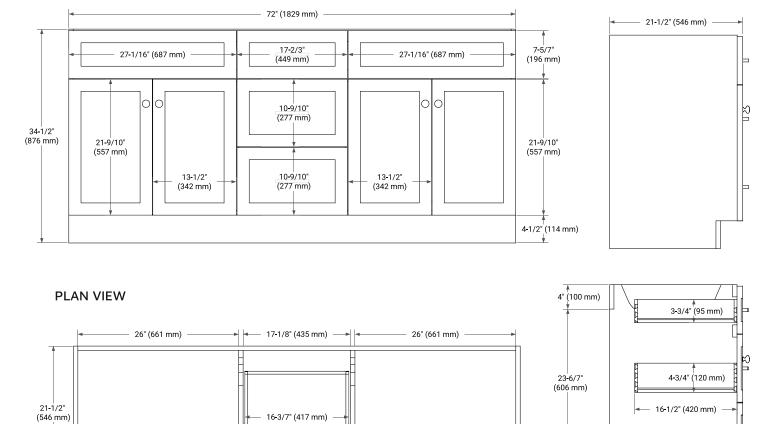

## BASE CABINET DIMENSIONS

72" W x 21.5" D x 34.5" H

#### FRONT VIEW

ਲ ਲ

SIDE VIEW

छछ

TL

#### COUNTERTOP PLAN VIEW

#### EDGE SIDE VIEW