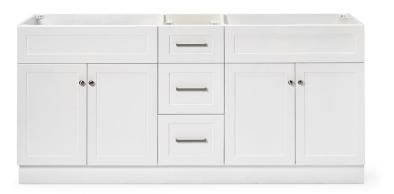

# ARIEL

## BASE CABINET DIMENSIONS

72" W x 21.5" D x 34.5" H

### FEATURES

- Solid wood frame & plywood panels
- Dovetail drawers and joints
- Soft closing doors & drawers