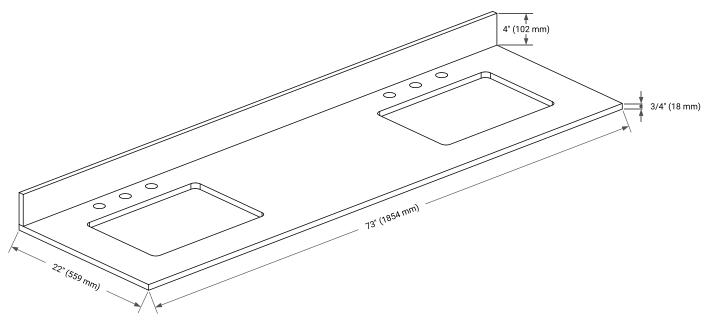

## OVERALL DIMENSIONS

73" W x 22" D x 0.75" H

#### THREE DIMENSIONAL COUNTERTOP VIEW