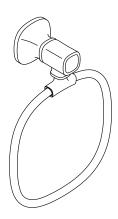

# **Ealing®** Towel ring K-R31068

#### **Features**

Coordinates with other products in the Ealing collection.

- Premium metal construction for durability and reliability.
- KOHLER finishes resist corrosion and tarnishing.