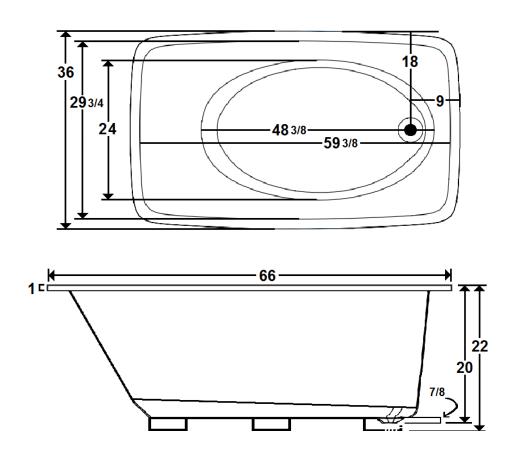

\*All dimensions are +/- 1/2" and subject to change without notice\*

## **Technical Information**

Weight: 159 lbs.

• Water Depth to Overflow: 16 1/4"

Water Capacity: 83 gal.

• Sump Dimension: 48 3/8" x 24"