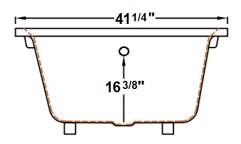

### **Technical Information**

- Weight: 139 lbs.
- Water Depth to Overflow: 16 3/8"
- Operating Capacity: 47 gal.
- Water Capacity: 75 gal.
- Sump Dimension: 45" x 23 1/2"