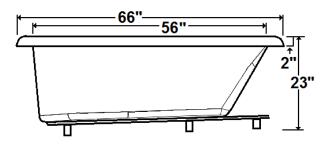

## Vansant 2

66" x 42" Drop-In Acrylic Whirlpool Model Number
6642VW064
Drop-In Whirlpool in White

### **Technical Information**

- Weight: 139 lbs.
- Water Depth to Overflow: 16 3/8"
- Operating Capacity: 47 gal.
- Water Capacity: 75 gal.
- Sump Dimension: 45" x 23 1/2"