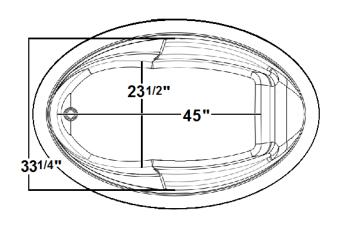

### **Technical Information**

- Weight: 139 lbs.
- Water Depth to Overflow: 16 3/8"
- Operating Capacity: 47 gal.
- Water Capacity: 75 gal.
- Sump Dimension: 45" x 23 1/2"