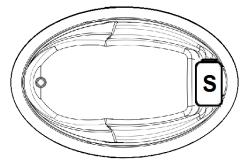

# \*All dimensions are +/- 1/2" and subject to change without notice\* Confirm specifications before installation

Standard (S) Pump Location