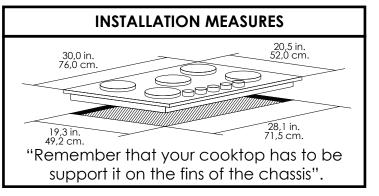

## Model: CG 501 V5C

| MEASURES AND WEIGHTS |      |      |         |      |      |
|----------------------|------|------|---------|------|------|
| Product              |      |      | PACKING |      |      |
|                      | in   | cm   |         | in   | cm   |
| Front:               | 30,0 | 76,0 | Front:  | 38,2 | 97,0 |
| Depth:               | 20,5 | 52,0 | Depth:  | 26,0 | 66,0 |
| Height:              | 4,1  | 10,5 | Height: | 6,7  | 17,0 |
|                      | lb   | kg   |         | lb   | kg   |
| Weight:              | 30,8 | 14,0 | Weight: | 36,8 | 16,7 |

## **GENERAL FEATURES**

- Safety glass table.
- Enameled burner tray.
- Five iron cast circular grills.
- Luxury knobs.
- Burners with aluminum base and enameled steel cap, works with safety valves.
- Cup type combustion system.
- Works with Natural gas.
- Works with 120 V/60 Hz.
- Fast burners: 4
- Ultra fast burners: 1
- Ignition: Automatic.
- Instalation measures:
  - Front: 71,5 cm 28.1 in Depth: 49,2 cm - 19.3 in