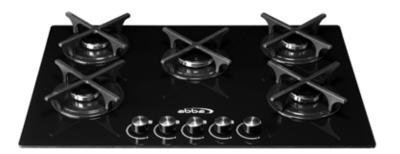

## **STAINLESS STEEL GAS COOKTOP**

## Model: CG 501 V5C

| MEASURES AND WEIGHTS |      |      |         |      |      |
|----------------------|------|------|---------|------|------|
| Product              |      |      | PACKING |      |      |
|                      | in   | cm   |         | in   | cm   |
| Front:               | 30,0 | 76,0 | Front:  | 38,2 | 97,0 |
| Depth:               | 20,5 | 52,0 | Depth:  | 26,0 | 66,0 |
| Height:              | 4,1  | 10,5 | Height: | 6,7  | 17,0 |
|                      | lb   | kg   |         | lb   | kg   |
| Weight:              | 30,8 | 14,0 | Weight: | 36,8 | 16,7 |

## **AVAILABLE COLOURS** Black

4 Fast (each 4250 Btu/h) # Burners: 1 Ultra fast (each 9050 Btu/h)

Works with: 120 V/60 Hz

## **GENERAL FEATURES**

- Safety glass table.
- Enameled burner tray.
- Five iron cast circular grills.
- Luxury knobs.
- Burners with aluminum base and enameled steel cap, works with safety valves.
- Cup type combustion system.
- Works with Natural gas.
- Works with 120 V/60 Hz.
- Fast burners: 4
- Ultra fast burners: 1
- Ignition: Automatic.
- Instalation measures:
  - Front: 71,5 cm 28.1 in Depth: 49,2 cm - 19.3 in